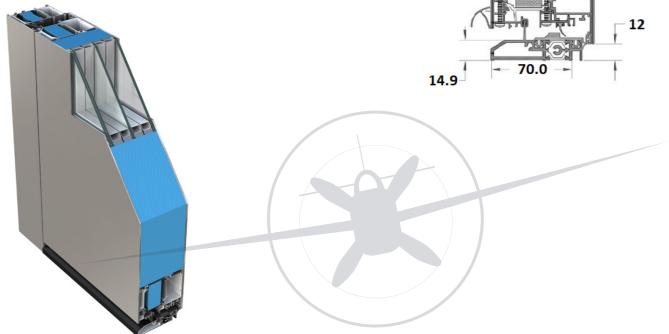

## S-200 SERIES UNIQUE CONSTRUCTION

Cylinder with steel guard

Black Butt Hinge