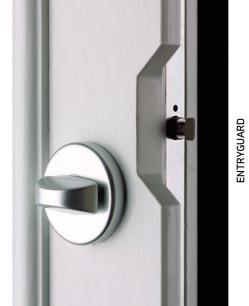

### WINKHAUS ENTRYGUARD

A purpose designed extra locking system with integral guard bar. Far stronger than a flimsy door chain and can be left permanently engaged. Provides perfect peace of mind when answering the door.