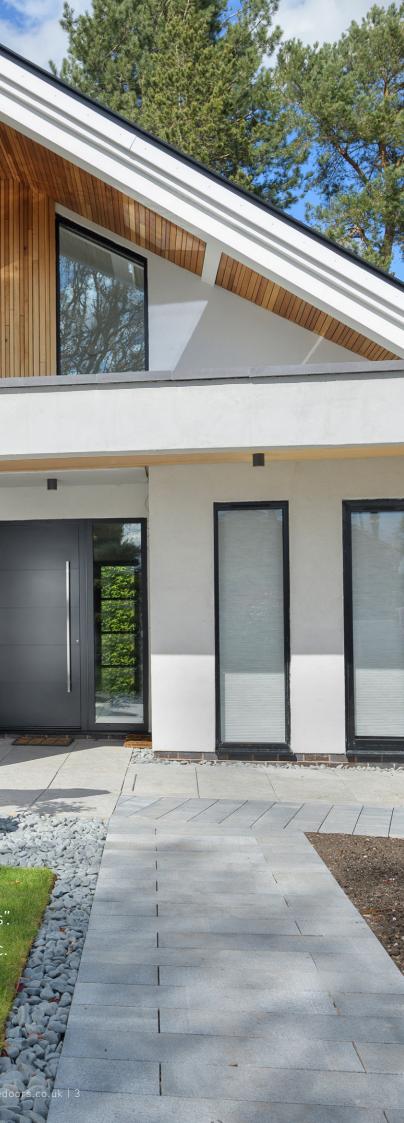

# DESIGN OPTIONS

Current trends are easily accommodated since our beautiful S-200 Series aluminium doors can be made on an imposing scale, up to 1150mm in width and an impressive 2400mm in height, plus toplights and sidelights!

In fact, with such an enormous range to choose from, including doors with sidelights, toplights, double doors and French doors, there's a Spitfire S-200 Series door to suit every kind of property, whatever your personal style and taste in décor.