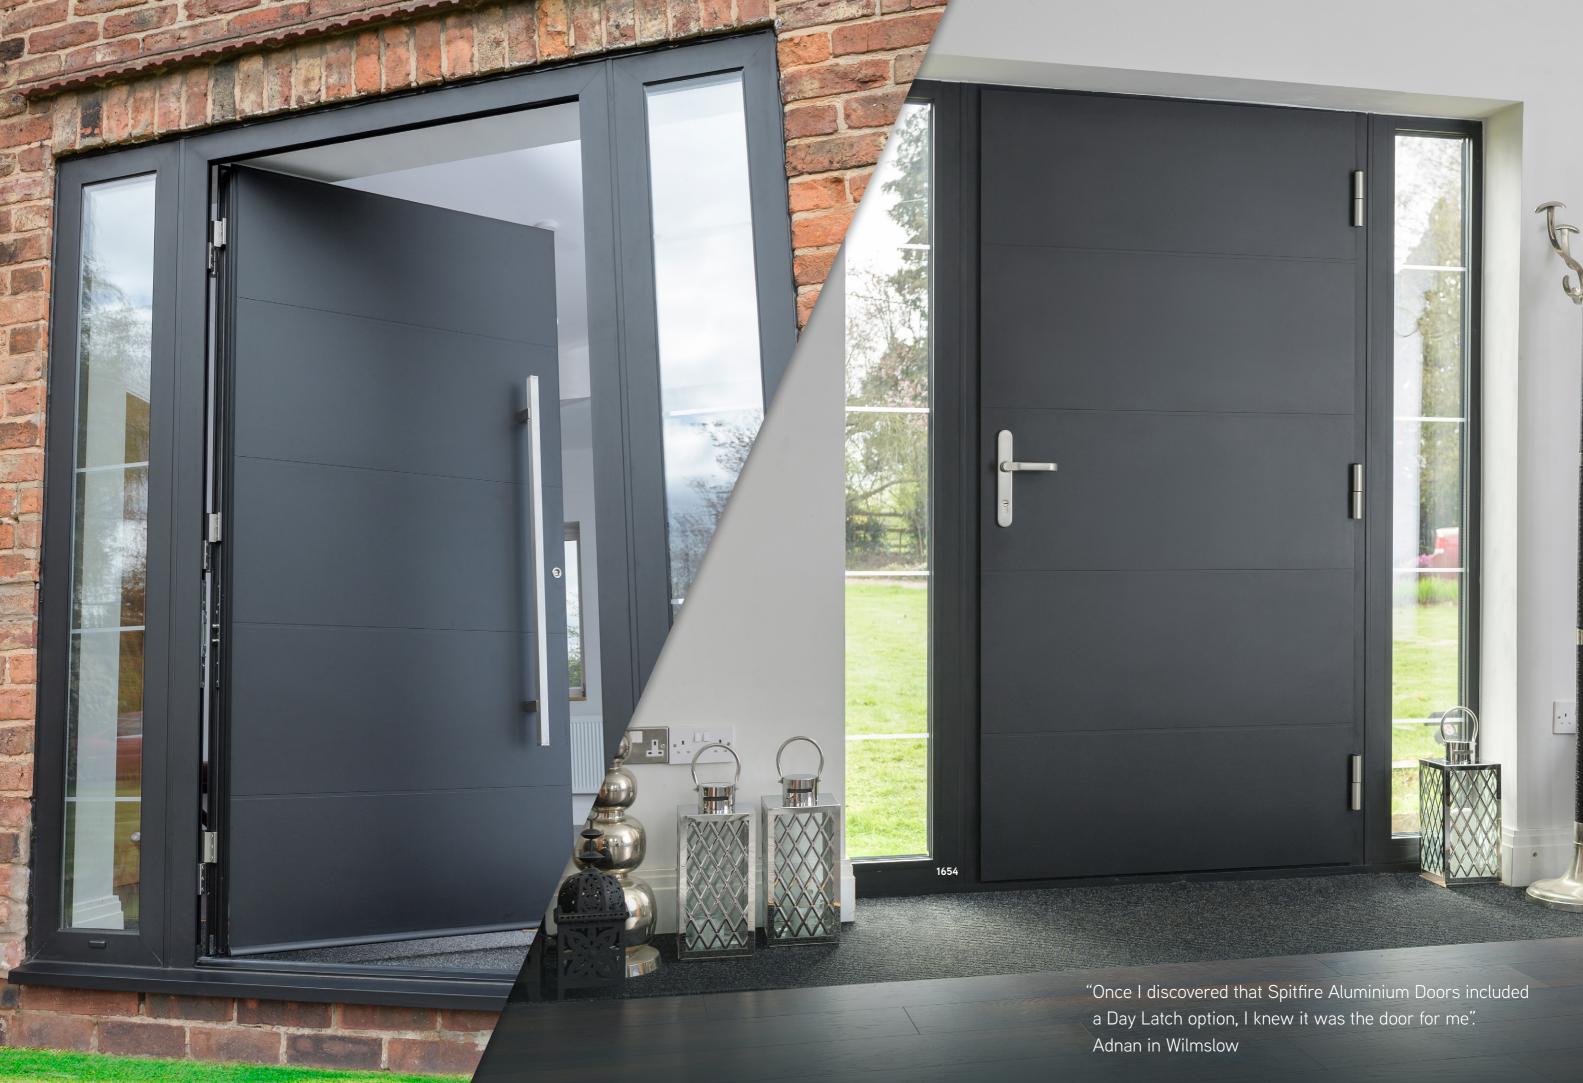

### WINKHAUS ENTRYGUARD

A purpose designed extra locking system with integral guard bar. Far stronger than a flimsy door chain and can be left permanently engaged. Provides perfect peace of mind when answering the door.

#### ELECTRIC DAY LATCH OPTION

Recommended

spring, so you can easily gain access to your home without using your key. It can also be Smart home to create a buzzer entry system.

Silver Butt Hinge

Hook lock