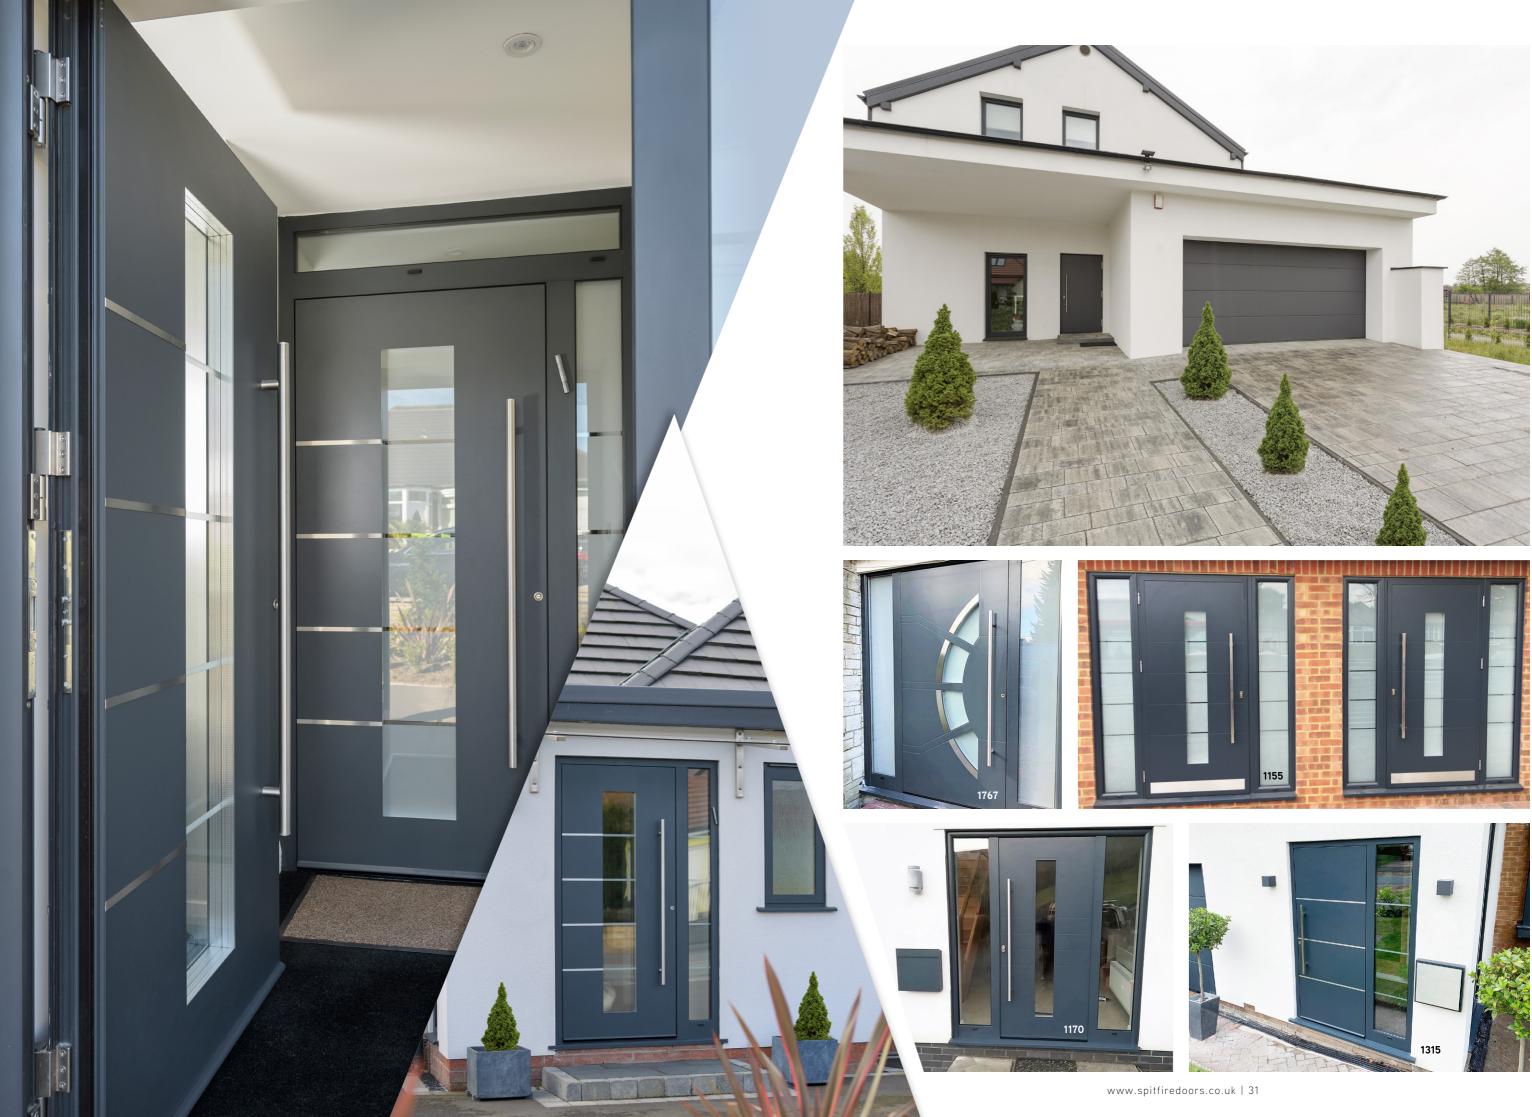

# DESIGN OPTIONS

Current trends are easily accommodated since our beautiful S-200 Series aluminium doors can be made on an imposing scale, up to 1150mm in width and an impressive 2400mm in height, plus toplights and sidelights!

In fact, with such an enormous range to choose from, including doors with sidelights, toplights, double doors and French doors, there's a Spitfire S-200 Series door to suit every kind of property, whatever your personal style and taste in décor.