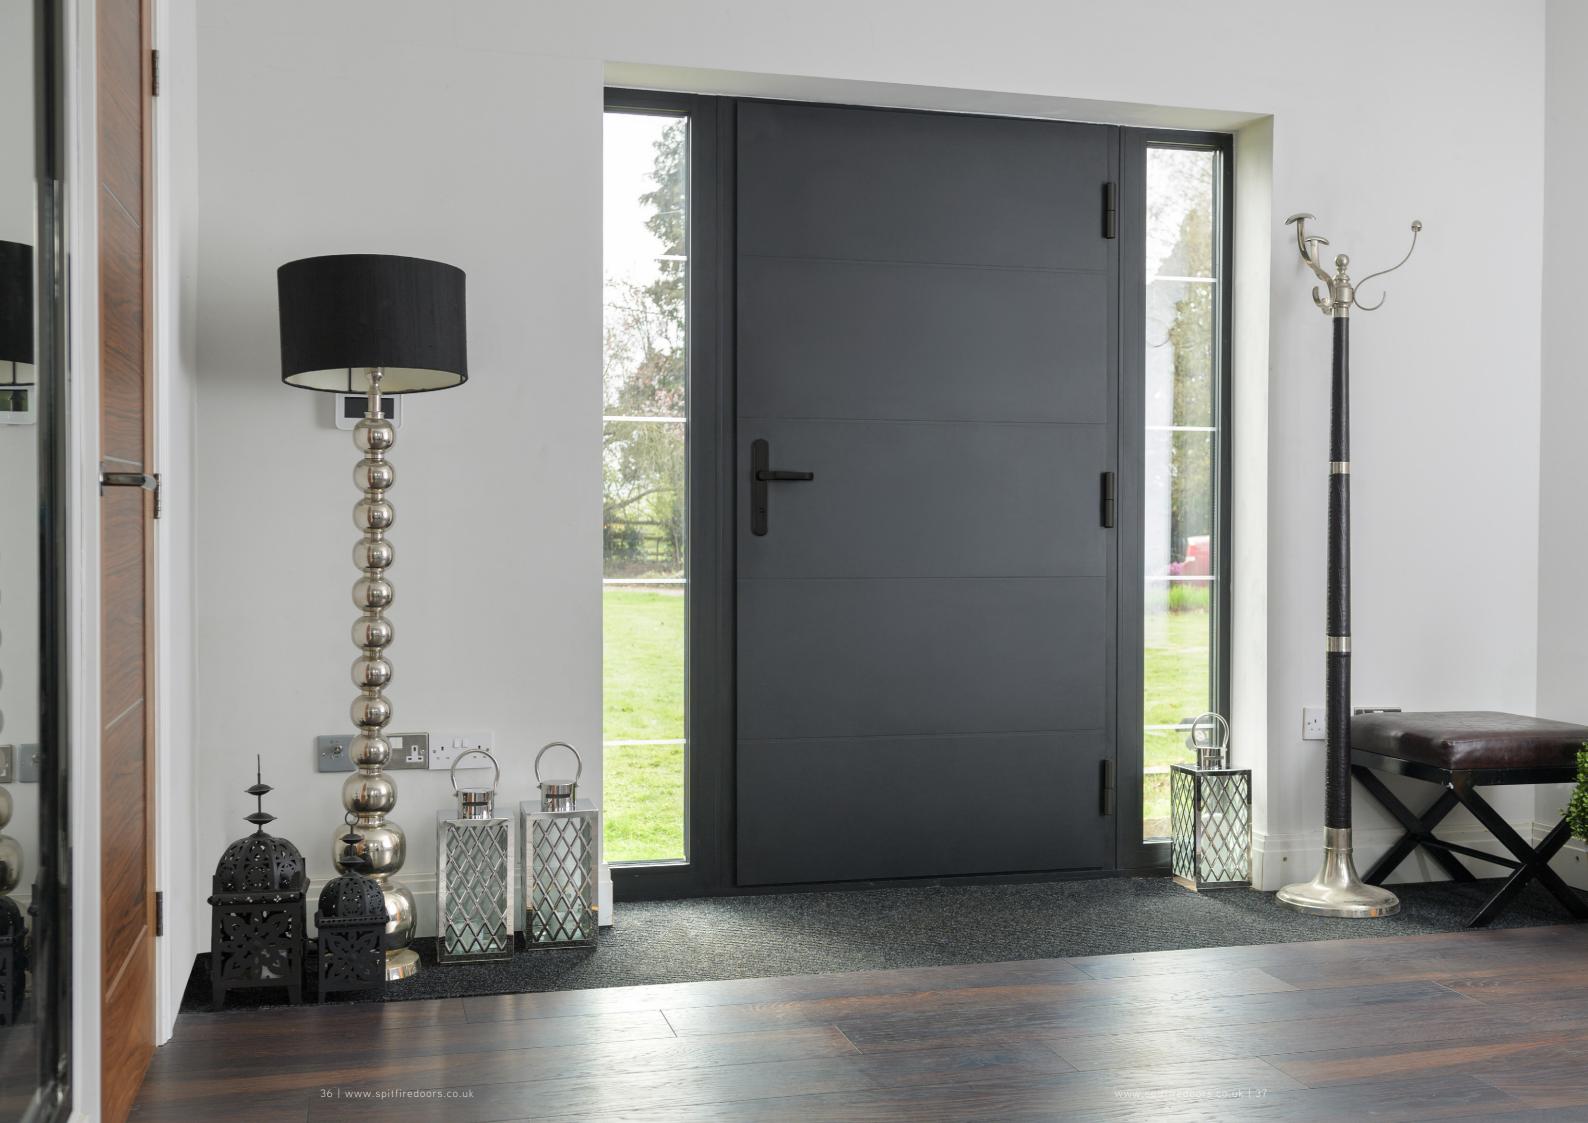

## S-200 SERIES UNIQUE CONSTRUCTION

Cylinder with steel guard

Black Butt Hinge

### WINKHAUS ENTRYGUARD

A purpose designed extra locking system with integral guard bar. Far stronger than a flimsy door chain and can be left permanently engaged. Provides perfect peace of mind when answering the door.

#### ELECTRIC DAY LATCH OPTION

Recommended

spring, so you can easily gain access to your home without using your key. It can also be Smart home to create a buzzer entry system.

Silver Butt Hinge

Hook lock