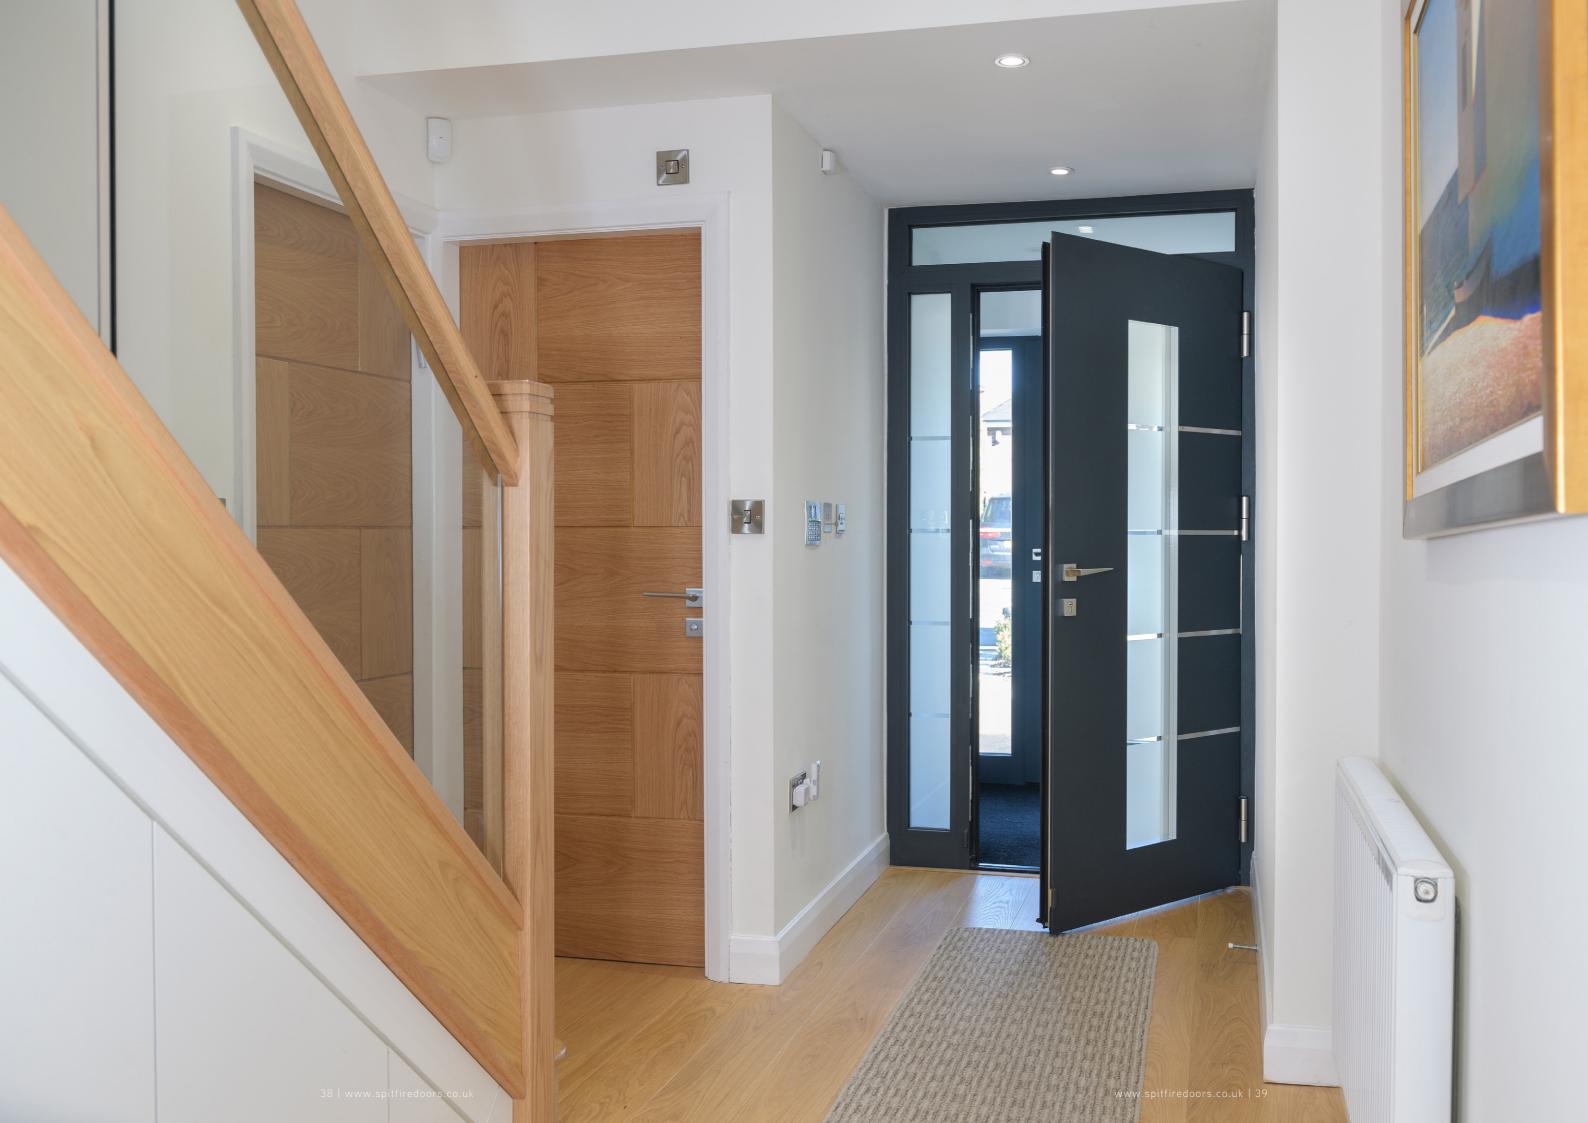

# DESIGN OPTIONS

Current trends are easily accommodated since our beautiful S-200 Series aluminium doors can be made on an imposing scale, up to 1150mm in width and an impressive 2400mm in height, plus toplights and sidelights!

In fact, with such an enormous range to choose from, including doors with sidelights, toplights, double doors and French doors, there's a Spitfire S-200 Series door to suit every kind of property, whatever your personal style and taste in décor.