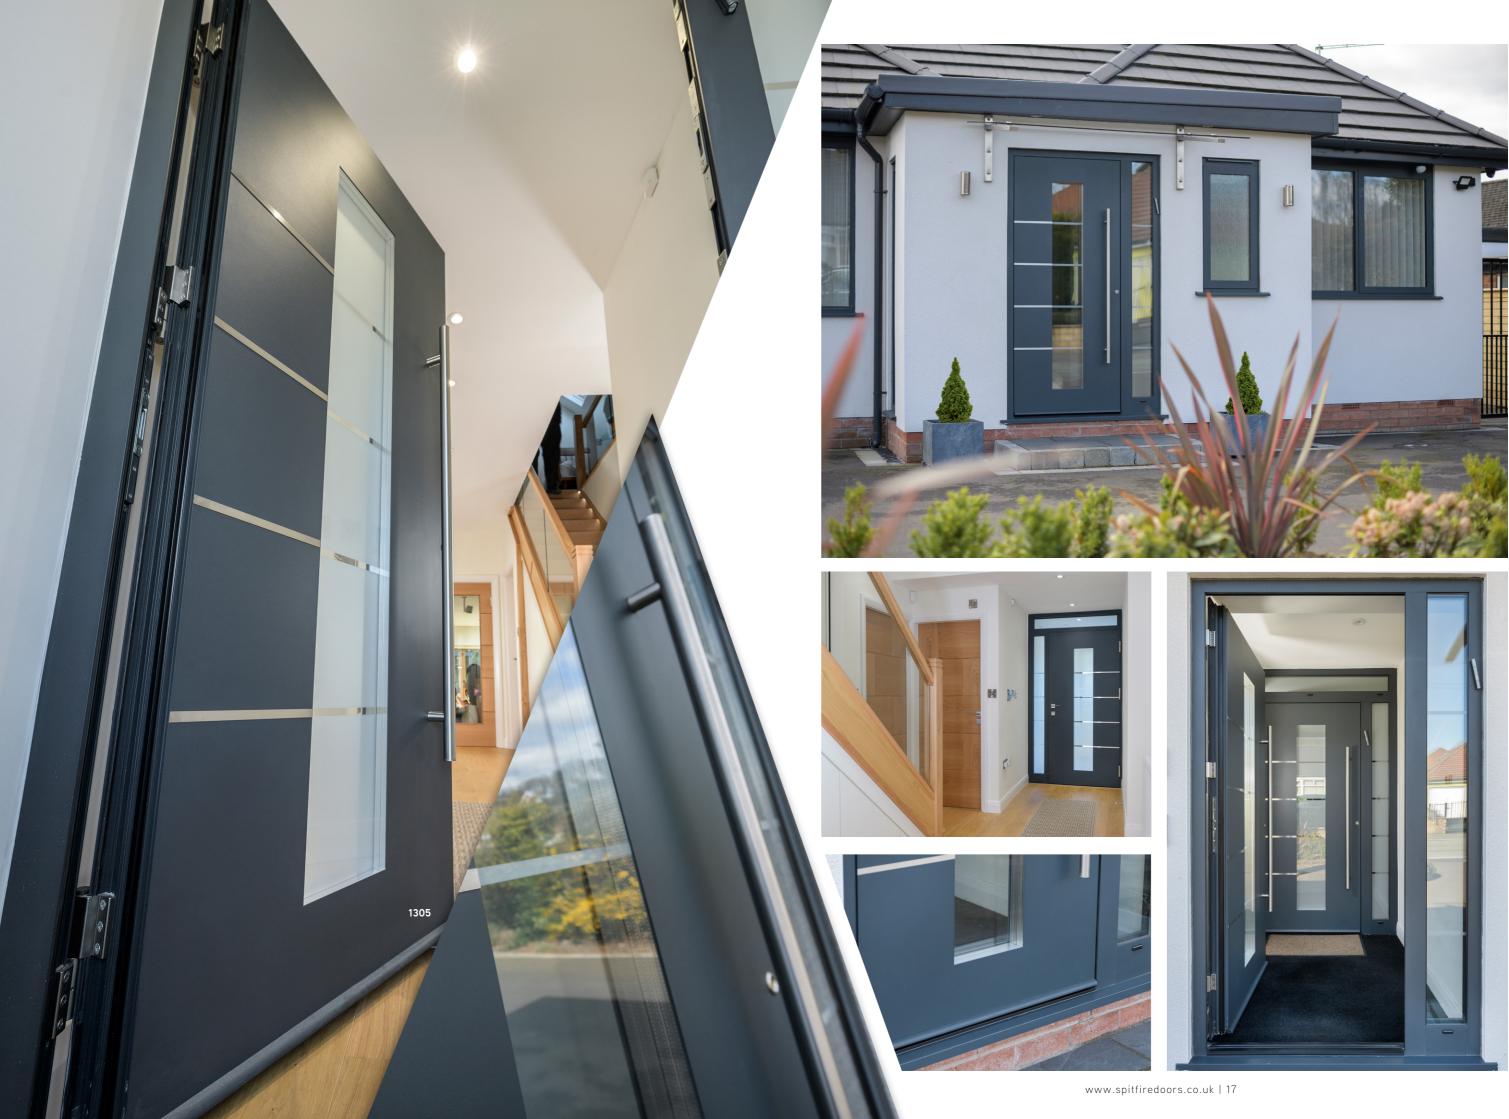

## S-200 SERIES UNIQUE CONSTRUCTION

Cylinder with steel guard

Black Butt Hinge

### WINKHAUS ENTRYGUARD

A purpose designed extra locking system with integral guard bar. Far stronger than a flimsy door chain and can be left permanently engaged. Provides perfect peace of mind when answering the door.

#### ELECTRIC DAY LATCH OPTION

Recommended

spring, so you can easily gain access to your home without using your key. It can also be Smart home to create a buzzer entry system.

Silver Butt Hinge

Hook lock