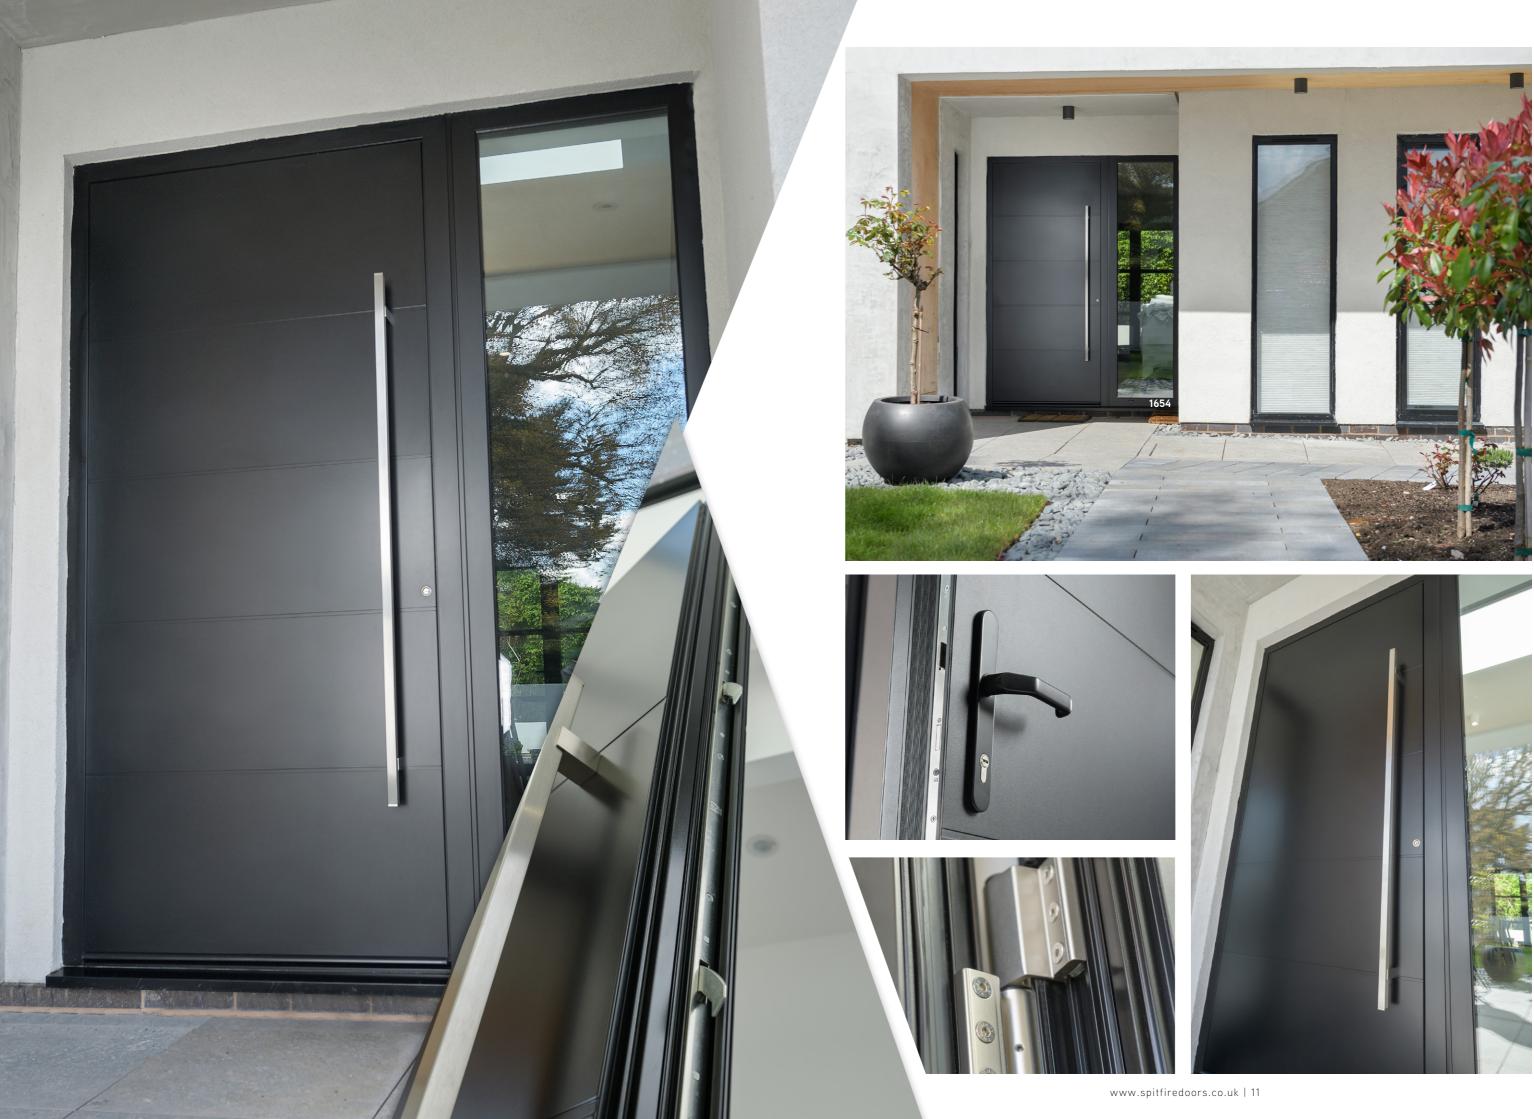

# DESIGN OPTIONS

Current trends are easily accommodated since our beautiful S-200 Series aluminium doors can be made on an imposing scale, up to 1150mm in width and an impressive 2400mm in height, plus toplights and sidelights!

In fact, with such an enormous range to choose from, including doors with sidelights, toplights, double doors and French doors, there's a Spitfire S-200 Series door to suit every kind of property, whatever your personal style and taste in décor.