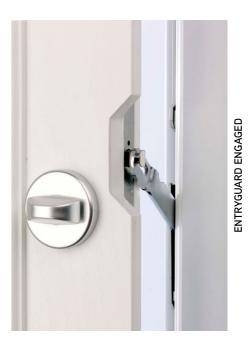

### WINKHAUS ENTRYGUARD

A purpose designed extra locking system with integral guard bar. Far stronger than a flimsy door chain and can be left permanently engaged. Provides perfect peace of mind when answering the door.