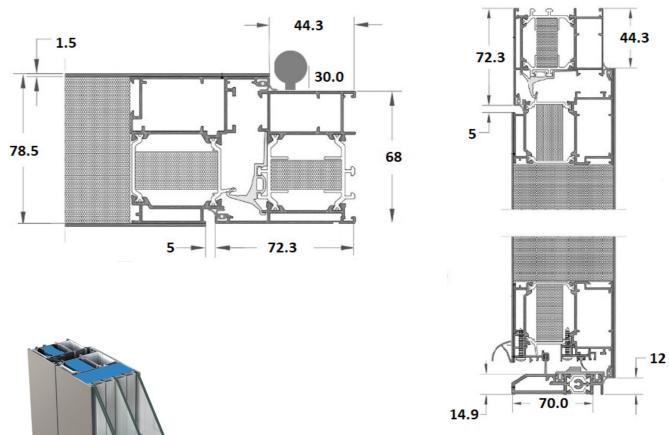

## S-200 SERIES UNIQUE CONSTRUCTION

Cylinder with steel guard

Black Butt Hinge