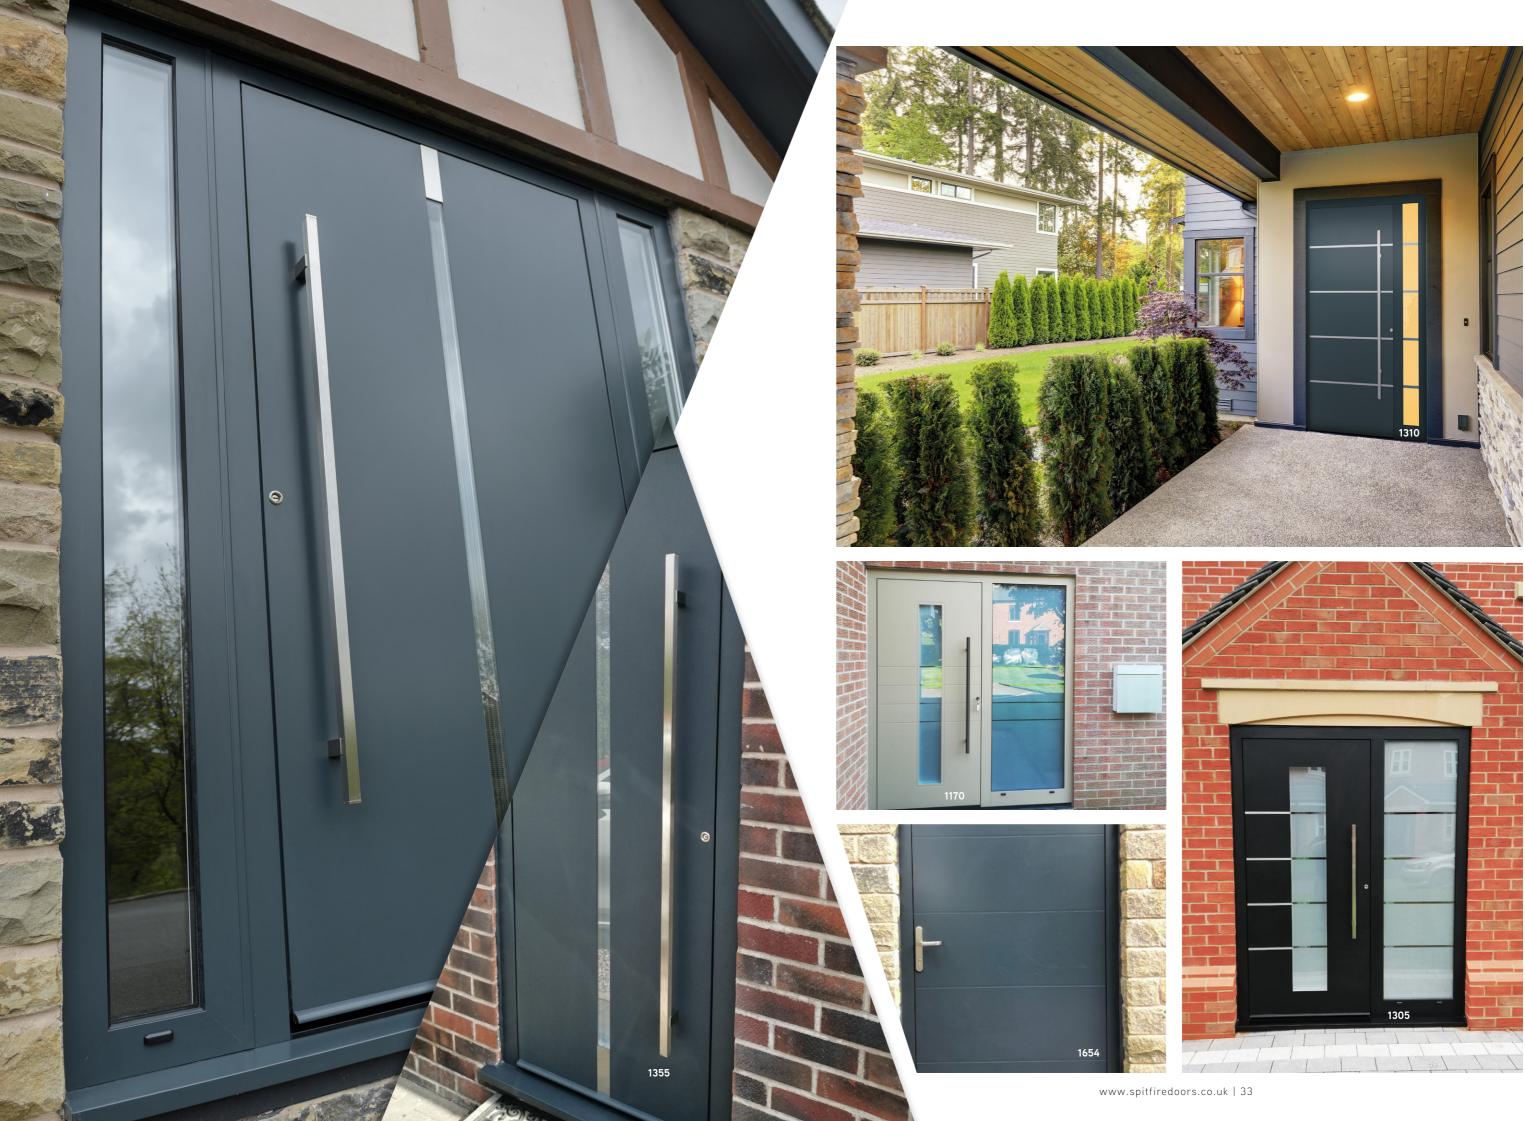

# DESIGN OPTIONS

Current trends are easily accommodated since our beautiful S-200 Series aluminium doors can be made on an imposing scale, up to 1150mm in width and an impressive 2400mm in height, plus toplights and sidelights!

In fact, with such an enormous range to choose from, including doors with sidelights, toplights, double doors and French doors, there's a Spitfire S-200 Series door to suit every kind of property, whatever your personal style and taste in décor.