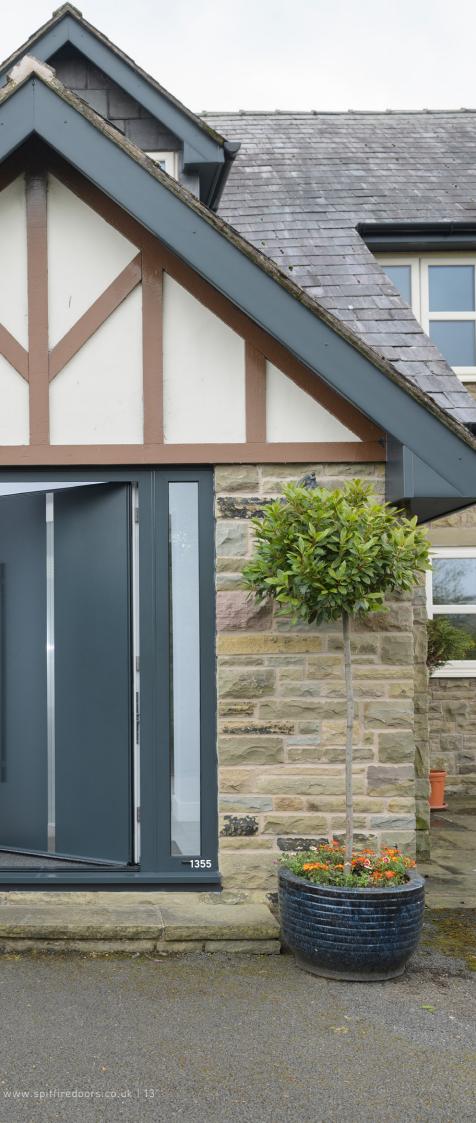

# DESIGN OPTIONS

Current trends are easily accommodated since our beautiful S-200 Series aluminium doors can be made on an imposing scale, up to 1150mm in width and an impressive 2400mm in height, plus toplights and sidelights!

In fact, with such an enormous range to choose from, including doors with sidelights, toplights, double doors and French doors, there's a Spitfire S-200 Series door to suit every kind of property, whatever your personal style and taste in décor.