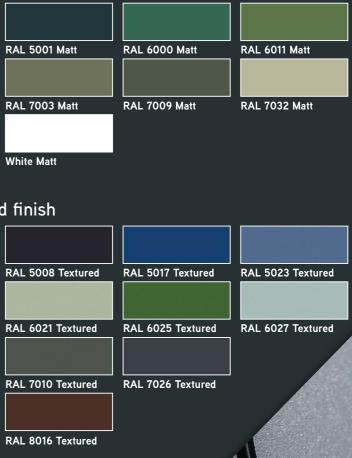

# RAL FINISHES AVAILABLE

These colours are available in a choice of a matt or textured finish.

| RAL 1013 Matt | RAL 1013 Textured | RAL 1015 Matt | RAL 1015 Textured | RAL 1019 Matt | RAL 1019 Textured |
|---------------|-------------------|---------------|-------------------|---------------|-------------------|
|               |                   |               |                   |               |                   |
| RAL 3004 Matt | RAL 3004 Textured | RAL 3005 Matt | RAL 3005 Textured | RAL 5002 Matt | RAL 5002 Textured |
|               |                   |               |                   |               |                   |
| RAL 5003 Matt | RAL 5003 Textured | RAL 5005 Matt | RAL 5005 Textured | RAL 5009 Matt | RAL 5009 Textured |
|               |                   |               |                   |               |                   |
| RAL 5010 Matt | RAL 5010 Textured | RAL 5014 Matt | RAL 5014 Textured | RAL 5015 Matt | RAL 5015 Textured |
|               |                   |               |                   |               |                   |
| RAL 5024 Matt | RAL 5024 Textured | RAL 6003 Matt | RAL 6003 Textured | RAL 6005 Matt | RAL 6005 Textured |
|               |                   |               |                   |               |                   |
| RAL 6009 Matt | RAL 6009 Textured | RAL 7001 Matt | RAL 7001 Textured | RAL 7005 Matt | RAL 7005 Textured |
|               |                   |               |                   |               |                   |
| RAL 7006 Matt | RAL 7006 Textured | RAL 7011 Matt | RAL 7011 Textured | RAL 7012 Matt | RAL 7012 Textured |
|               |                   |               |                   |               |                   |
| RAL 7015 Matt | RAL 7015 Textured | RAL 7016 Matt | RAL 7016 Textured | RAL 7021 Matt | RAL 7021 Textured |
|               |                   |               |                   |               |                   |
| RAL 7022 Matt | RAL 7022 Textured | RAL 7023 Matt | RAL 7023 Textured | RAL 7024 Matt | RAL 7024 Textured |
|               |                   |               |                   |               |                   |
| RAL 7030 Matt | RAL 7030 Textured | RAL 7031 Matt | RAL 7031 Textured | RAL 7033 Matt | RAL 7033 Textured |
|               |                   |               |                   |               |                   |
| RAL 7034 Matt | RAL 7034 Textured | RAL 7035 Matt | RAL 7035 Textured | RAL 7037 Matt | RAL 7037 Textured |
|               |                   |               |                   |               |                   |
| RAL 7038 Matt | RAL 7038 Textured | RAL 7039 Matt | RAL 7039 Textured | RAL 7040 Matt | RAL 7040 Textured |
|               |                   |               |                   |               |                   |
| RAL 7042 Matt | RAL 7042 Textured | RAL 7044 Matt | RAL 7044 Textured | RAL 8011 Matt | RAL 8011 Textured |
|               |                   |               |                   |               |                   |
| RAL 8014 Matt | RAL 8014 Textured | RAL 8017 Matt | RAL 8017 Textured | RAL 8019 Matt | RAL 8019 Textured |
|               |                   |               |                   |               |                   |
| RAL 9005 Matt | RAL 9005 Textured | RAL 9006 Matt | RAL 9006 Textured |               |                   |

### These colours are only available in a matt finish

| RAL 3002 Matt | RAL 3003 Matt | RAL 5000 Matt | R |
|---------------|---------------|---------------|---|
|               |               |               |   |
| RAL 6020 Matt | RAL 6028 Matt | RAL 6033 Matt | R |
|               |               |               |   |
| RAL 8008 Matt | RAL 8012 Matt | RAL 8015 Matt | W |

## These colours are only available in a textured finish

| RAL 1000 Textured | RAL 3000 Textured | RAL 5007 Textured |
|-------------------|-------------------|-------------------|
|                   |                   |                   |
| RAL 6012 Textured | RAL 6017 Textured | RAL 6019 Textured |
|                   |                   |                   |
| RAL 6029 Textured | RAL 7000 Textured | RAL 7004 Textured |
|                   |                   |                   |
| RAL 7043 Textured | RAL 7047 Textured | RAL 8003 Textured |
|                   |                   |                   |
| RAL 8025 Textured | RAL 8028 Textured | RAL 9001 Textured |
|                   |                   |                   |
| RAL 9002 Textured | RAL 9003 Textured | RAL 9007 Textured |
|                   |                   |                   |
| RAL 9010 Textured | RAL 9016 Textured | RAL 9017 Textured |
|                   |                   |                   |