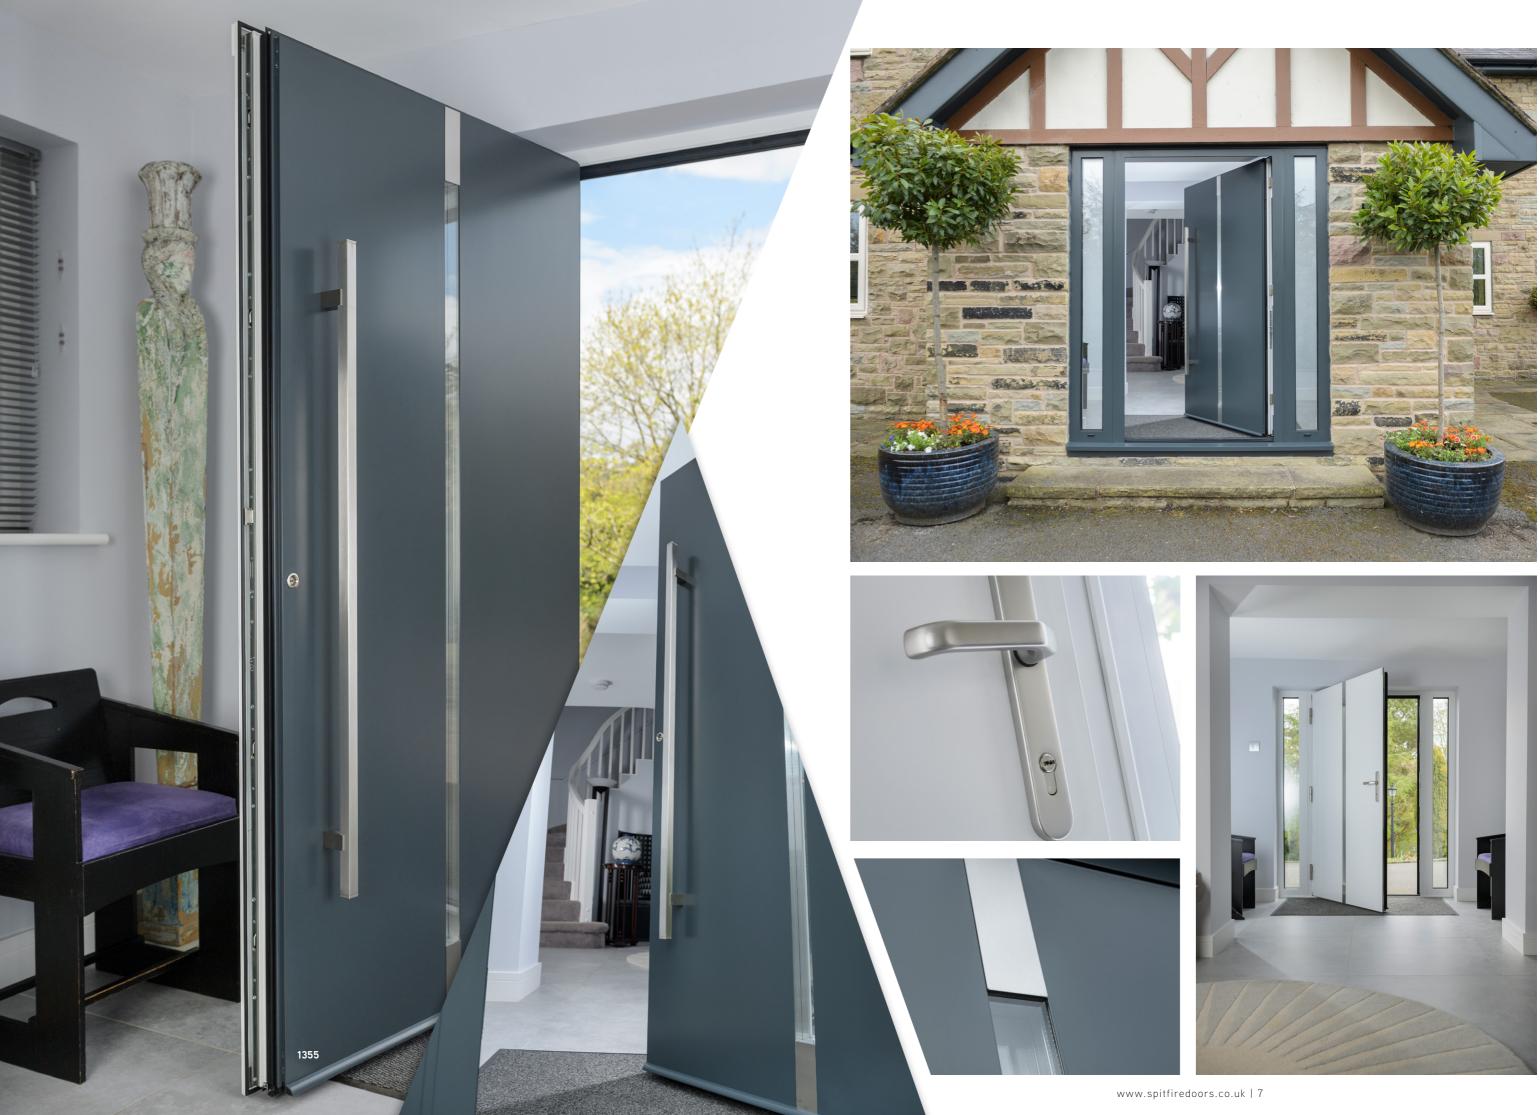

## S-200 SERIES UNIQUE CONSTRUCTION

Cylinder with steel guard

Black Butt Hinge

### WINKHAUS ENTRYGUARD

A purpose designed extra locking system with integral guard bar. Far stronger than a flimsy door chain and can be left permanently engaged. Provides perfect peace of mind when answering the door.

#### ELECTRIC DAY LATCH OPTION

Recommended

spring, so you can easily gain access to your home without using your key. It can also be Smart home to create a buzzer entry system.

Silver Butt Hinge

Hook lock