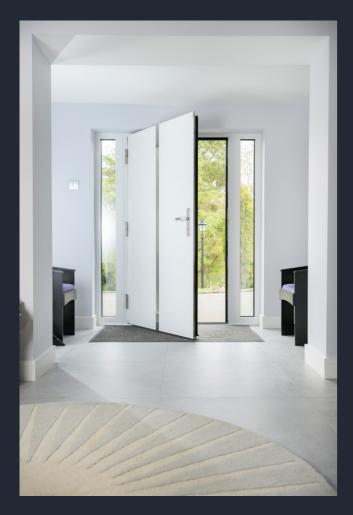

# DESIGN OPTIONS

Current trends are easily accommodated since our beautiful S-200 Series aluminium doors can be made on an imposing scale, up to 1150mm in width and an impressive 2400mm in height, plus toplights and sidelights!

In fact, with such an enormous range to choose from, including doors with sidelights, toplights, double doors and French doors, there's a Spitfire S-200 Series door to suit every kind of property, whatever your personal style and taste in décor.