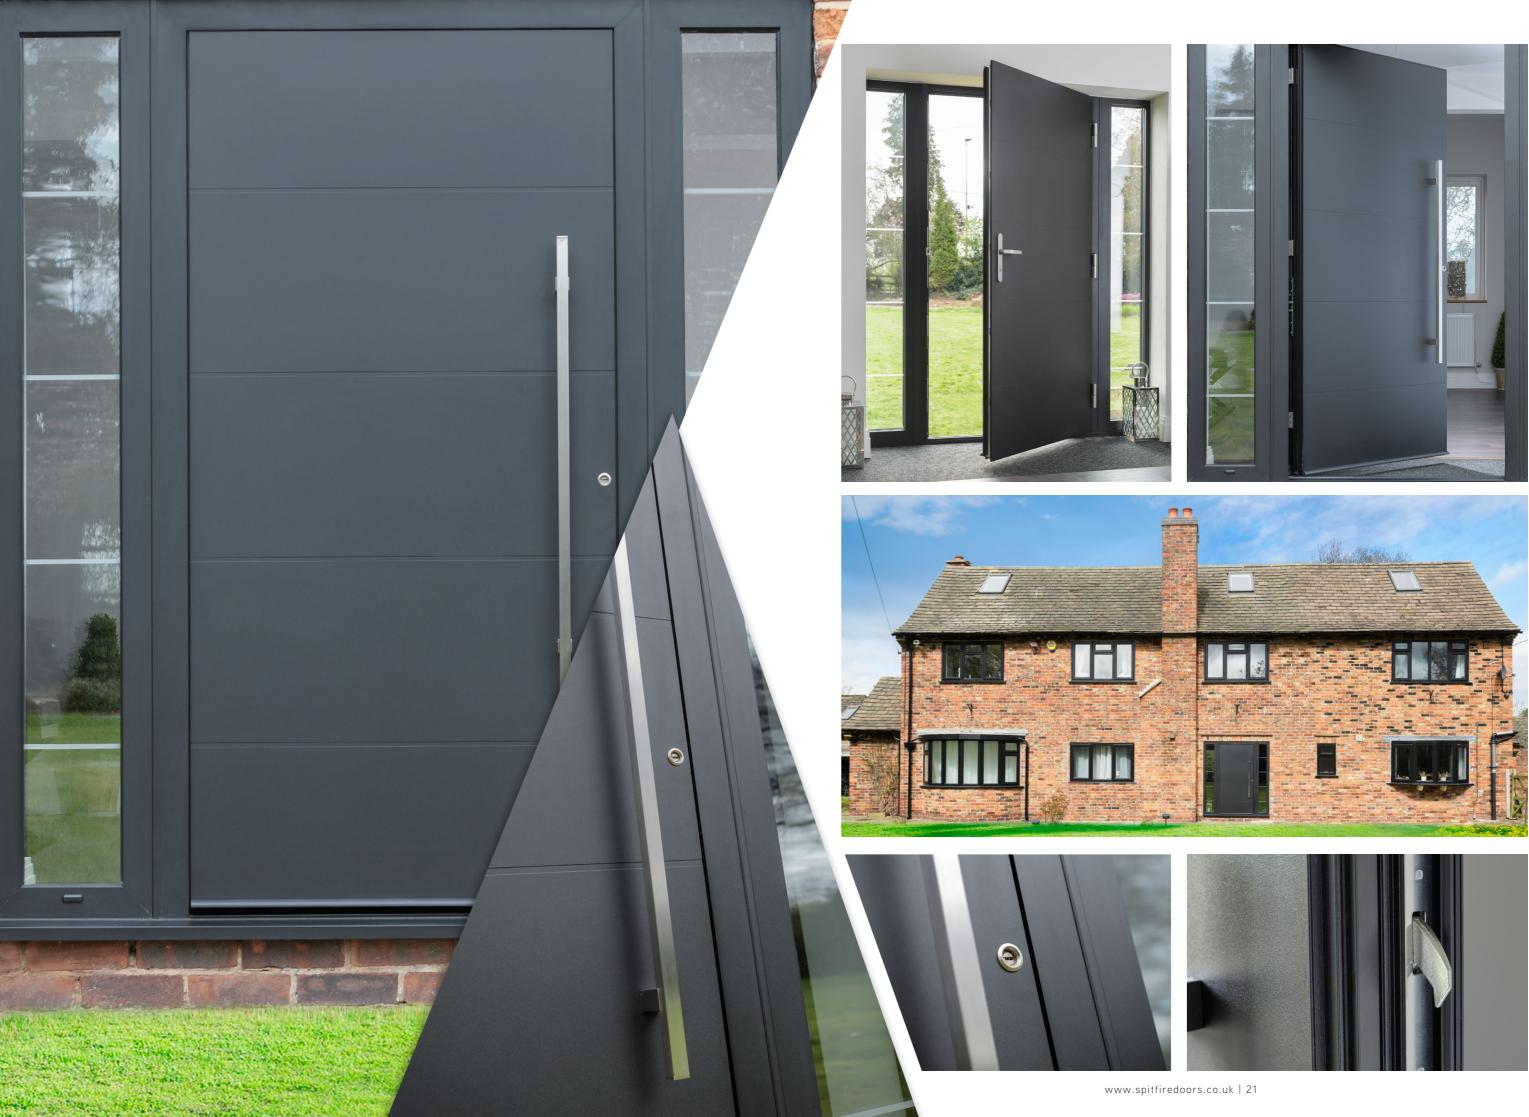

# DESIGN OPTIONS

Current trends are easily accommodated since our beautiful S-200 Series aluminium doors can be made on an imposing scale, up to 1150mm in width and an impressive 2400mm in height, plus toplights and sidelights!

In fact, with such an enormous range to choose from, including doors with sidelights, toplights, double doors and French doors, there's a Spitfire S-200 Series door to suit every kind of property, whatever your personal style and taste in décor.