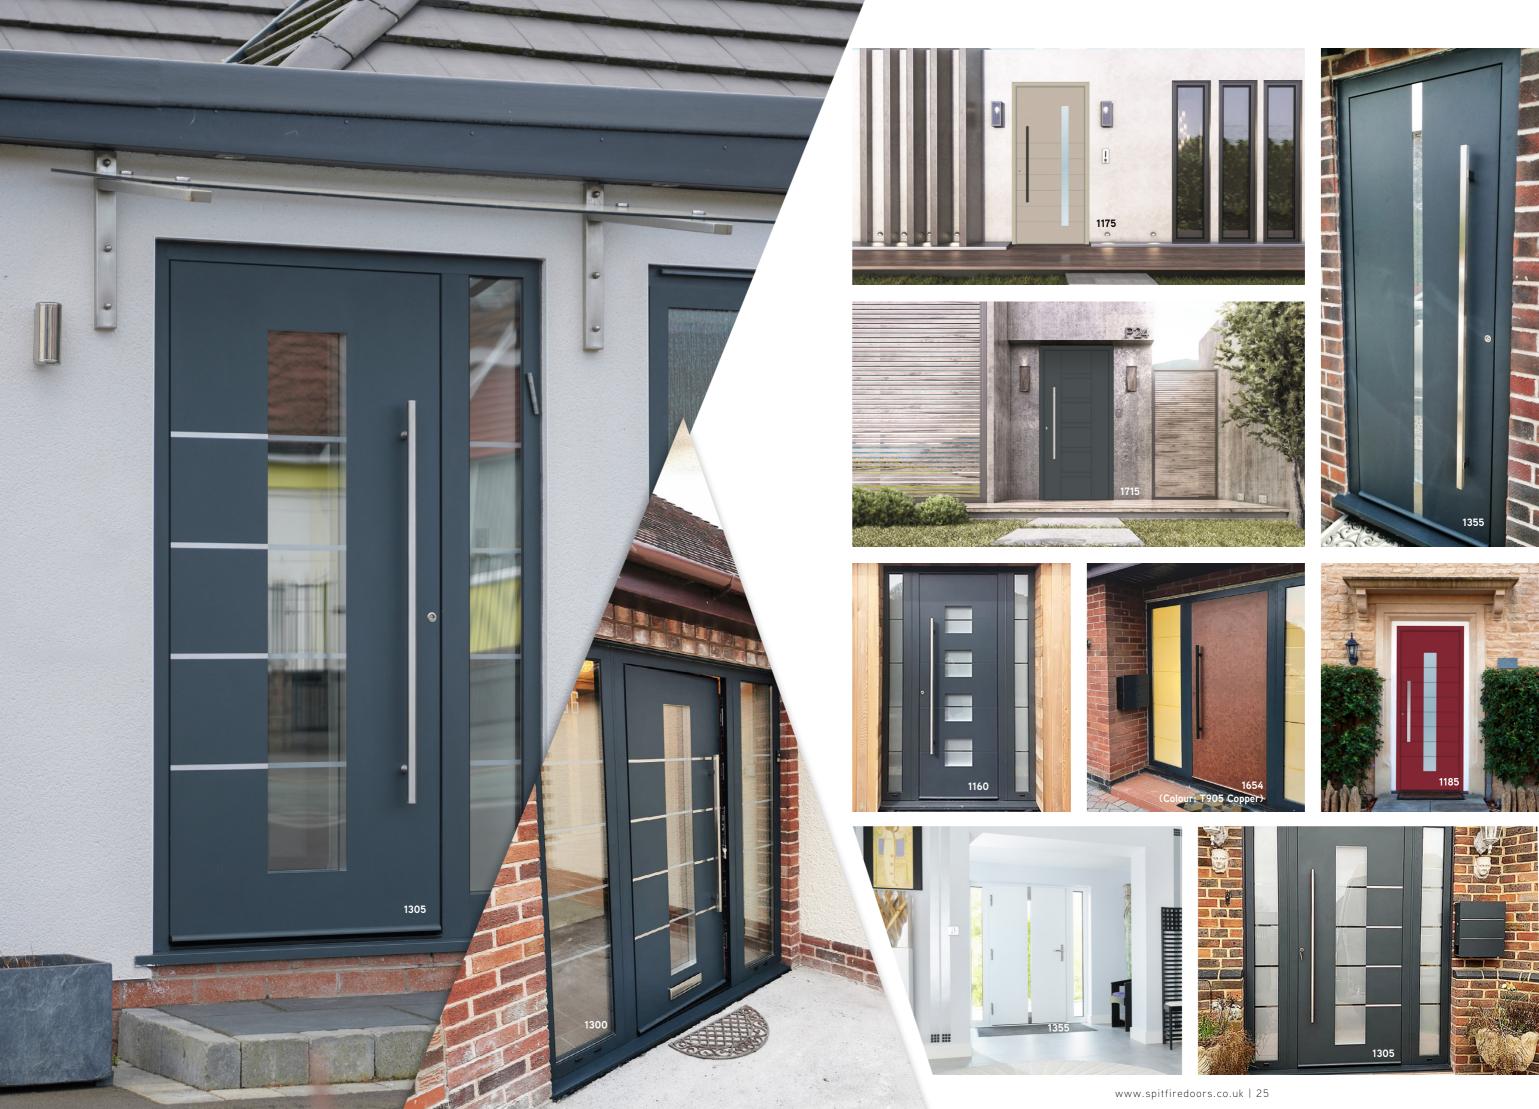

# DESIGN OPTIONS

Current trends are easily accommodated since our beautiful S-200 Series aluminium doors can be made on an imposing scale, up to 1150mm in width and an impressive 2400mm in height, plus toplights and sidelights!

In fact, with such an enormous range to choose from, including doors with sidelights, toplights, double doors and French doors, there's a Spitfire S-200 Series door to suit every kind of property, whatever your personal style and taste in décor.