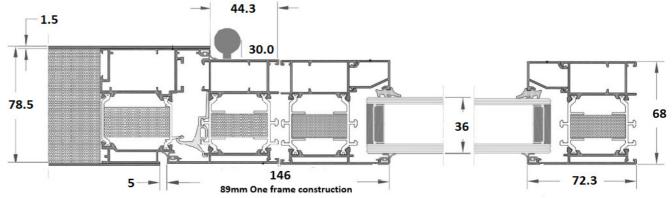

## S-200 SERIES UNIQUE CONSTRUCTION

Cylinder with steel guard

Black Butt Hinge