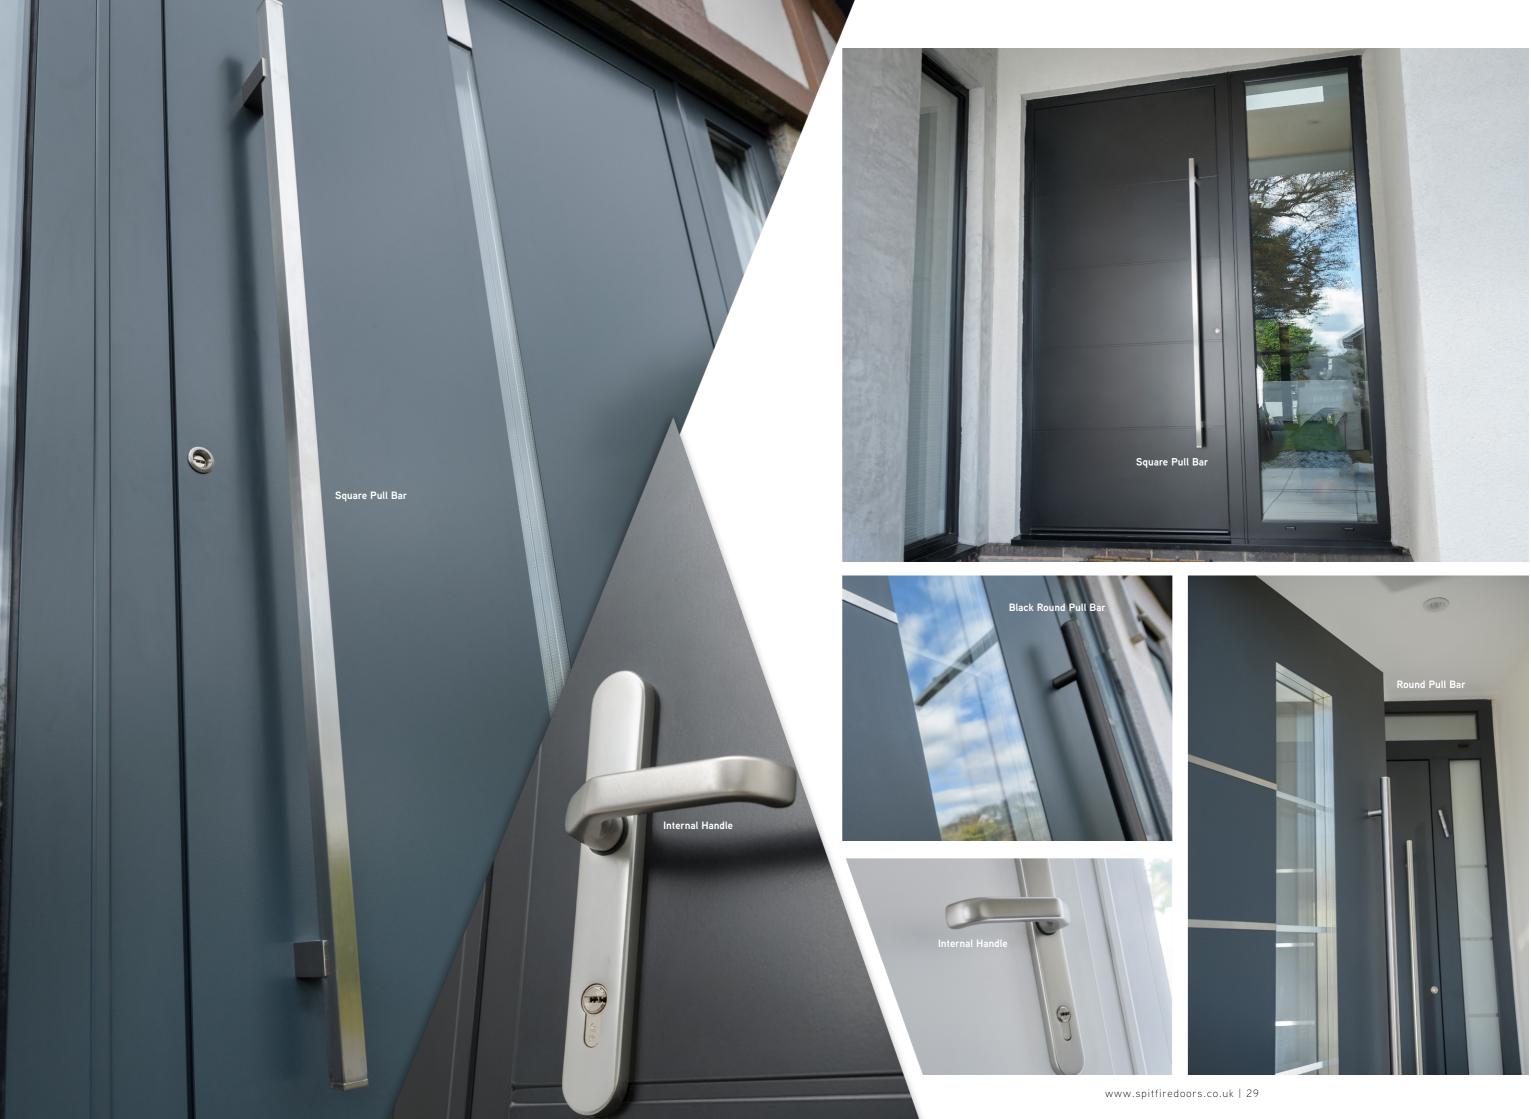

## S-200 SERIES UNIQUE CONSTRUCTION

Cylinder with steel guard

Black Butt Hinge

#### ELECTRIC DAY LATCH OPTION

Recommended

spring, so you can easily gain access to your home without using your key. It can also be Smart home to create a buzzer entry system.

Silver Butt Hinge

Hook lock