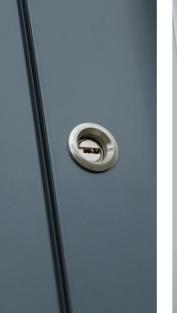

## S-200 SERIES UNIQUE CONSTRUCTION

Cylinder with steel guard

Black Butt Hinge