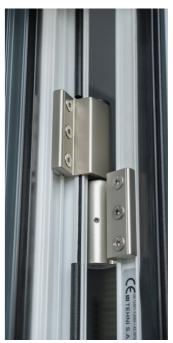

## S-200 SERIES UNIQUE CONSTRUCTION

Cylinder with steel guard

Black Butt Hinge