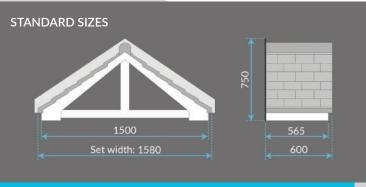

#### **Apex door canopies**

Styles: Princess, Dorchester, Grassington, Kensington, Winchester & Kendal