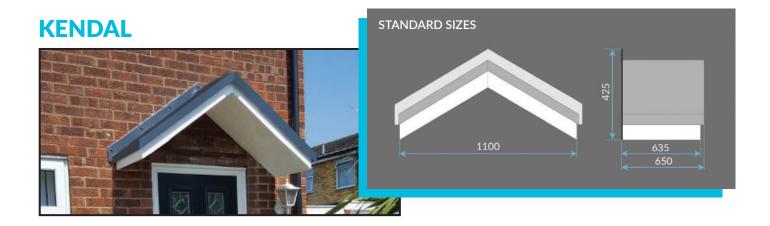

#### **Apex door canopies**

Styles: Princess, Dorchester, Grassington, Kensington, Winchester & Kendal