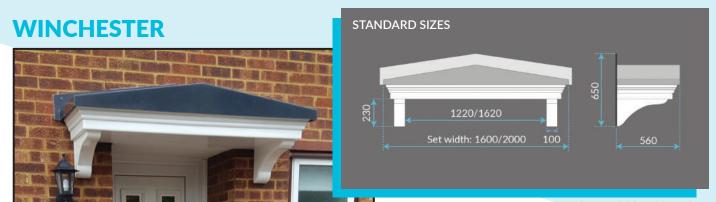

#### **Apex door canopies**

Styles: Princess, Dorchester, Grassington, Kensington, Winchester & Kendal