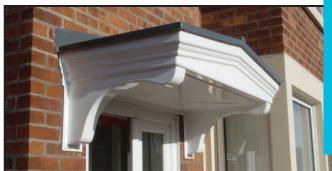

#### **Apex door canopies**

Styles: Princess, Dorchester, Grassington, Kensington, Winchester & Kendal