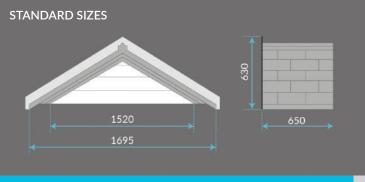

#### **Apex door canopies**

Styles: Princess, Dorchester, Grassington, Kensington, Winchester & Kendal