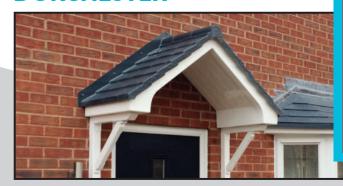

#### **Apex door canopies**

Styles: Princess, Dorchester, Grassington, Kensington, Winchester & Kendal