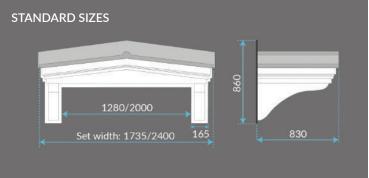

#### **Apex door canopies**

Styles: Princess, Dorchester, Grassington, Kensington, Winchester & Kendal