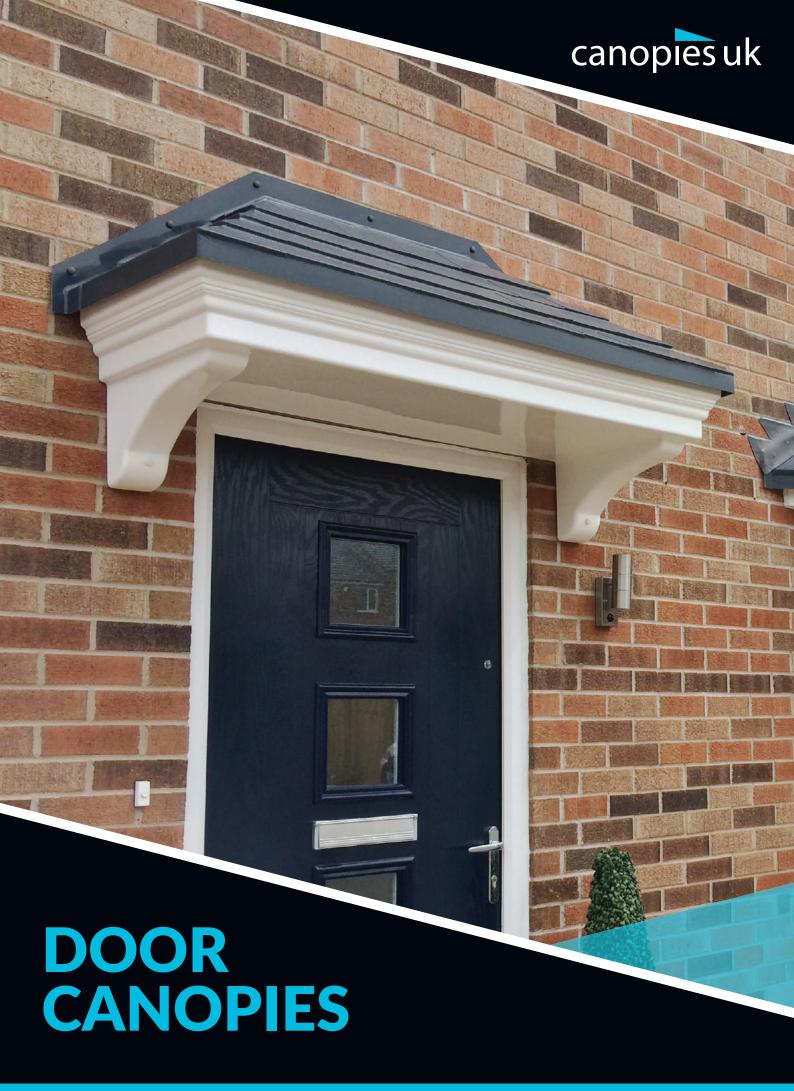

## **GRP CANOPIES**

We manufacture our door canopies entirely from GRP (glass reinforced plastic) commonly known as fibreglass. Early examples of base fibreglass have been found in the pharaohs tombs, but it wasn't until the 1930s that we discovered the advantages of this versatile material.

GRP has a high strength to weight ratio and high flexural strength, it has a greater specific resistance to that of steel. It has high resistance to ultraviolet light, is naturally incombustible and doesn't propagate a flame. All this enables us to produce a lightweight, maintenance free, durable product.

We offer a range of styles with both smooth and tile effect roof in a range of colours. We also offer a bespoke service, our production team includes experienced mould makers and designers who will look at any requirements you have.

We incorporate a GRP lead effect flashing to the roof for ease of install, and place strategic fixing slots on the back of the canopies to use with our supplied fixing brackets, ensuring a polished seamless finish.