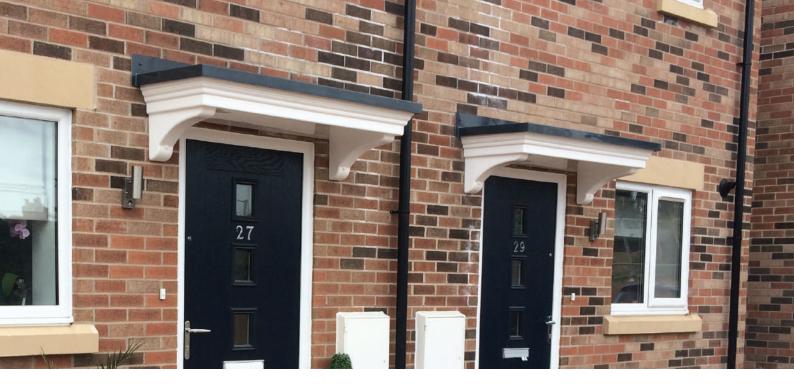

## **GRP CANOPIES**

We manufacture our door canopies entirely from GRP (glass reinforced plastic) commonly known as fibreglass. Early examples of base fibreglass have been found in the pharaohs tombs, but it wasn't until the 1930s that we discovered the advantages of this versatile material.

GRP has a high strength to weight ratio and high flexural strength, it has a greater specific resistance to that of steel. It has high resistance to ultraviolet light, is naturally incombustible and doesn't propagate a flame. All this enables us to produce a lightweight, maintenance free, durable product.

We offer a range of styles with both smooth and tile effect roof in a range of colours. We also offer a bespoke service, our production team includes experienced mould makers and designers who will look at any requirements you have.

**Persimmon** 

**HIPPED** 

**LEAN-TO** 

**APEX** 

**FLAT** 

Door canopies made from 100% GRP to suit every type of new build home. From classic and traditional styles, to more modern designs, and smooth or tile effects to choose from. It's possible to manufacture totally bespoke canopies to your specification too.