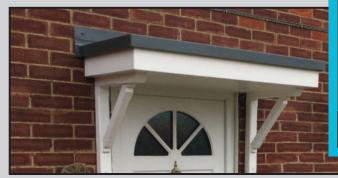

#### Lean-to door canopies

Styles: Rochester & Windsor

#### Flat door canopies

Styles: Royale, Grove, Mayfield & Linea