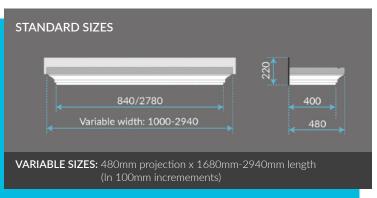

#### Hipped door canopies

Styles: Clarendon

#### **Apex door canopies**

Styles: Princess, Dorchester, Grassington, Kensington, Winchester & Kendal