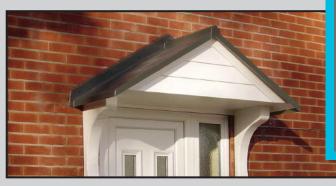

#### **Apex door canopies**

Styles: Princess, Dorchester, Grassington, Kensington, Winchester & Kendal