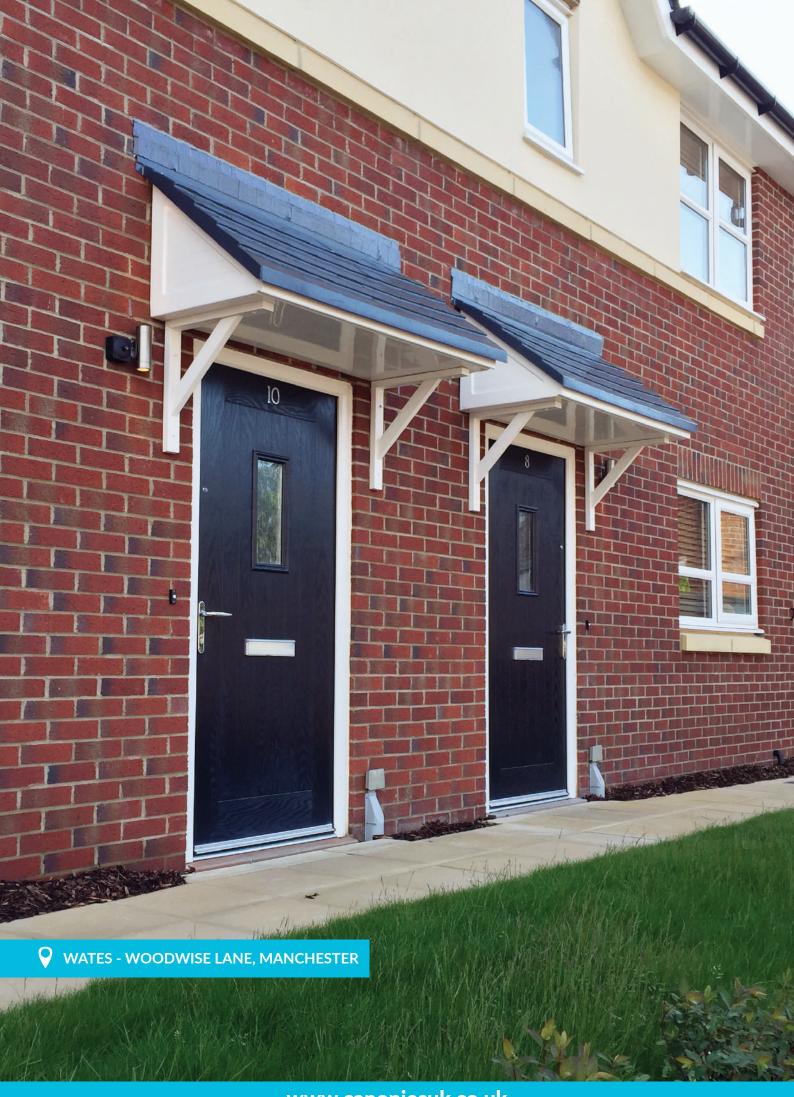

**Persimmon** 

**HIPPED** 

**LEAN-TO** 

**APEX** 

**FLAT** 

Door canopies made from 100% GRP to suit every type of new build home. From classic and traditional styles, to more modern designs, and smooth or tile effects to choose from. It's possible to manufacture totally bespoke canopies to your specification too.

#### Hipped door canopies

Styles: Clarendon

#### Lean-to door canopies

Styles: Rochester & Windsor