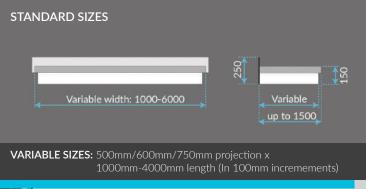

#### Lean-to door canopies

Styles: Rochester & Windsor

#### Flat door canopies

Styles: Royale, Grove, Mayfield & Linea