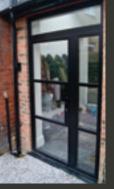

# **EXTERIOR** STEEL LOOK **SINGLE DOORS**

Delivering classic industrial finish products with slim sightlines, to provide maximum natural light whilst delivering thermal, security and weathering performance.

Exterior steel look single doors feature authentic design details to include standard horizontal glazing bars, slim 25mm upgrade or super slim 20mm upgrade. Standard bottom rails or deep bottom rails are available as well as horizontal and vertical glazing bars.