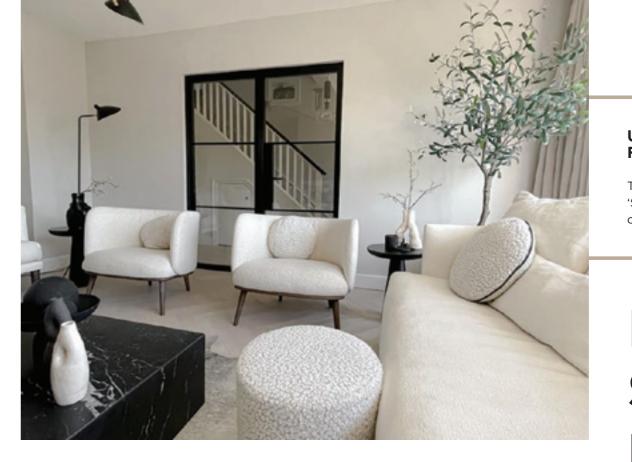

# **ALUCO**<sup>TM</sup> **TURNING YOUR DREAMS INTO REALITY**

#### Timeless Design, **Advanced Performance**

Our signature ALUCO collection is inspired by traditional, industrial steel windows and the highly sought after Scandi-style. Combining cutting edge technology with artisan designs and craftsmanship, we create striking but minimalist metal frames, featuring slim sightlines and the iconic grid-like designs, with styles that range from classic heritage to contemporary. These versatile windows and exterior doors have the ability to completely transform your home, letting in more light and creating luxury living spaces.