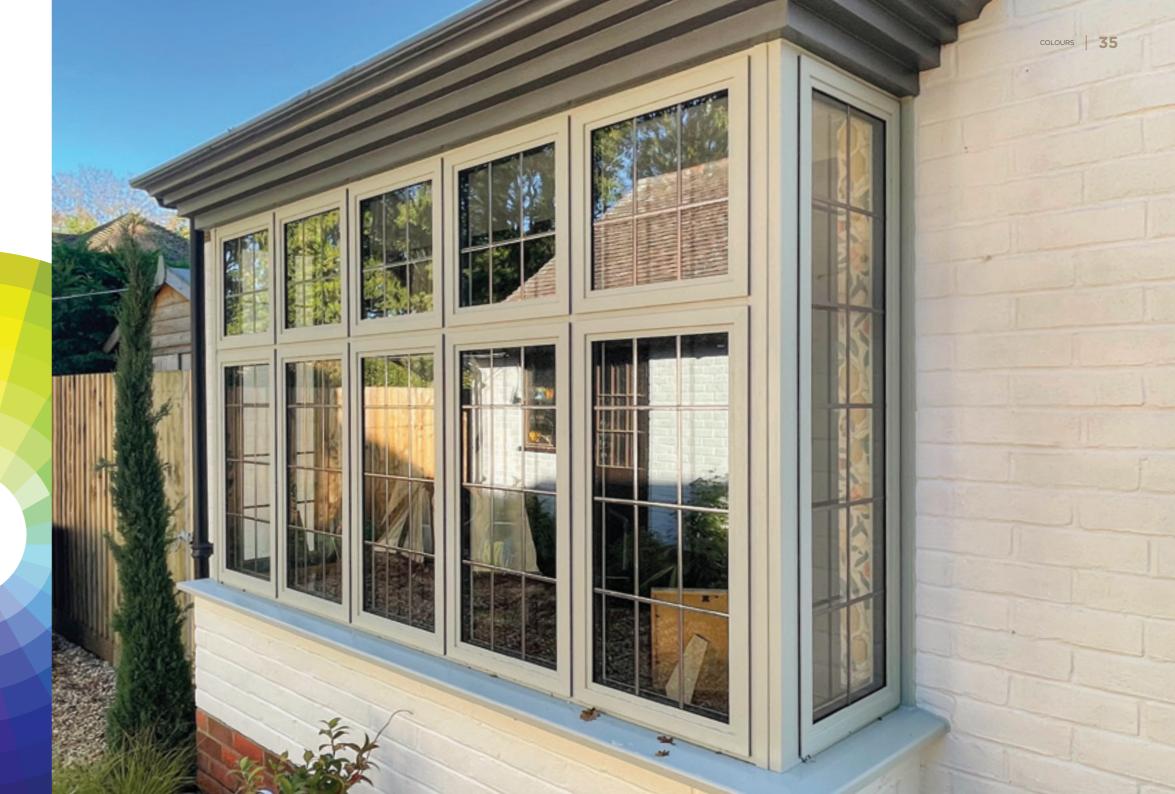

## **EXTERIOR** STEEL LOOK **WINDOWS**

Delivering classic industrial finish products with slim sightlines, to provide maximum natural light whilst delivering thermal, security and weathering performance.

Choose from an array of colour options from single colour or dual colour if you prefer a contrasting look from inside to outside of your home. All Aluco windows can be dressed with a number of handle options ranging from classic art deco, contemporary teardrop or the original steel look.