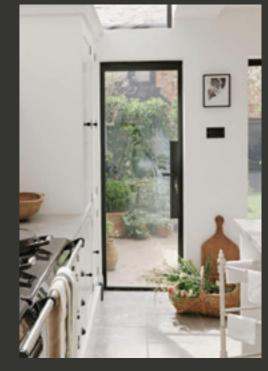

#### **Thoughtful Liveable Spaces**

The Aluco Exterior range allows a multitude of style options to be created, all to suit your exterior needs whilst maintaining the 'classic' steel look appearance.

From French doors, bi-folding doors, orangery windows and so much more.

# **EXTERIOR** STEEL LOOK **SINGLE DOORS**

Delivering classic industrial finish products with slim sightlines, to provide maximum natural light whilst delivering thermal, security and weathering performance.

Exterior steel look single doors feature authentic design details to include standard horizontal glazing bars, slim 25mm upgrade or super slim 20mm upgrade. Standard bottom rails or deep bottom rails are available as well as horizontal and vertical glazing bars.