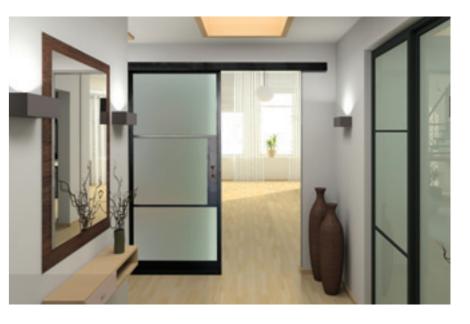

# INTERIOR DOORS, **SCREENS AND PARTITIONS RANGE**

The Aluco steel look interior system is a unique bespoke design, created to give you a traditional steel look style of doors, screens and partitions. Delivering classic industrial finish products with slim sightlines, to provide maximum natural light whilst delivering stylish design and practical design choice for any room or lifestyle.

Our interior doors and screens will enhance any home, with classic details like slim horizontal and vertical glazing bars, bottom kick plates, rose back plate handles as well as the bespoke Floating Lock. All these go to provide you with the iconic industrial finish, available as single and double glazed options.