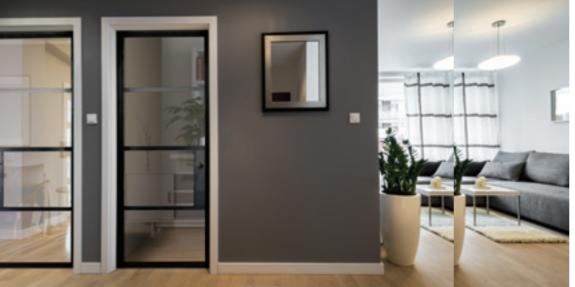

# INTERIOR DOORS, **SCREENS AND PARTITIONS RANGE**

The Aluco steel look interior system is a unique bespoke design, created to give you a traditional steel look style of doors, screens and partitions. Delivering classic industrial finish products with slim sightlines, to provide maximum natural light whilst delivering stylish design and practical design choice for any room or lifestyle.

Our interior doors and screens will enhance any home, with classic details like slim horizontal and vertical glazing bars, bottom kick plates, rose back plate handles as well as the bespoke Floating Lock. All these go to provide you with the iconic industrial finish, available as single and double glazed options.