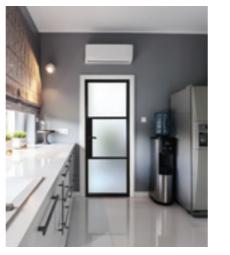

# INTERIOR STEEL LOOK SINGLE DOORS

With classic details like handle back plates, slim horizontal and vertical glazing bars, bottom kick plates, rose back plate handles as well as the bespoke Floating Lock.

Our interior doors and screens will enhance any home, with classic details like slim horizontal and vertical glazing bars, bottom kick plates, rose back plate handles as well as the bespoke Floating Lock. All these go to provide you with the iconic industrial finish, available as single and double glazed options.