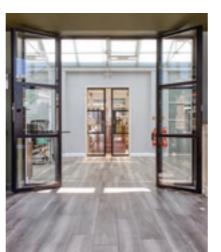

**DOUBLE DOORS** 

Sitting proudly in places single doors cannot reach, Aluco double doors have a commanding presence usually at the rear of your home opening onto your garden space. Slim or super slim glazing bar options help create the steel look you desire. The primary opening door houses the handle of your choice, whilst the secondary door leaf is opened up with simple to operate concealed finger bolts.

#### **Thoughtful Liveable Spaces**

The Aluco Exterior range allows a multitude of style options to be created, all to suit your exterior needs whilst maintaining the 'classic' steel look appearance.

From French doors, bi-folding doors, orangery windows and so much more.