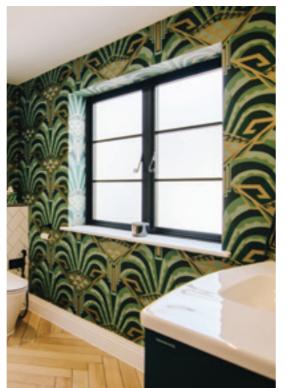

## **EXTERIOR** STEEL LOOK **WINDOWS**

Delivering classic industrial finish products with slim sightlines, to provide maximum natural light whilst delivering thermal, security and weathering performance.

Choose from an array of colour options from single colour or dual colour if you prefer a contrasting look from inside to outside of your home. All Aluco windows can be dressed with a number of handle options ranging from classic art deco, contemporary teardrop or the original steel look.