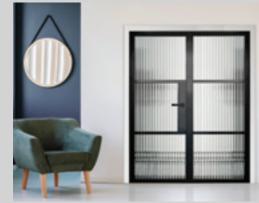

# **LUXURY** STEEL-LOOK **INTERIOR DOORS**

# INTERIOR DOORS, **SCREENS AND PARTITIONS RANGE**

The Aluco steel look interior system is a unique bespoke design, created to give you a traditional steel look style of doors, screens and partitions. Delivering classic industrial finish products with slim sightlines, to provide maximum natural light whilst delivering stylish design and practical design choice for any room or lifestyle.

Our interior doors and screens will enhance any home, with classic details like slim horizontal and vertical glazing bars, bottom kick plates, rose back plate handles as well as the bespoke Floating Lock. All these go to provide you with the iconic industrial finish, available as single and double glazed options.