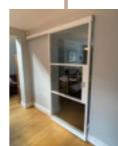

# **INTERIOR** STEEL LOOK **SCREENS & PARTITIONS**

Aluco interior screens and partitions use the same core components as the doors but are manufactured with slim 33mm outer-frame. They also incorporate the standard 37mm transoms and are also available with ultra-slim 20mm Astragal bars which can accommodate various style choices. Clear and obscure glass designs are also available.

Our interior screens add an extra dimension to your room without closing any of your room off to natural daylight.