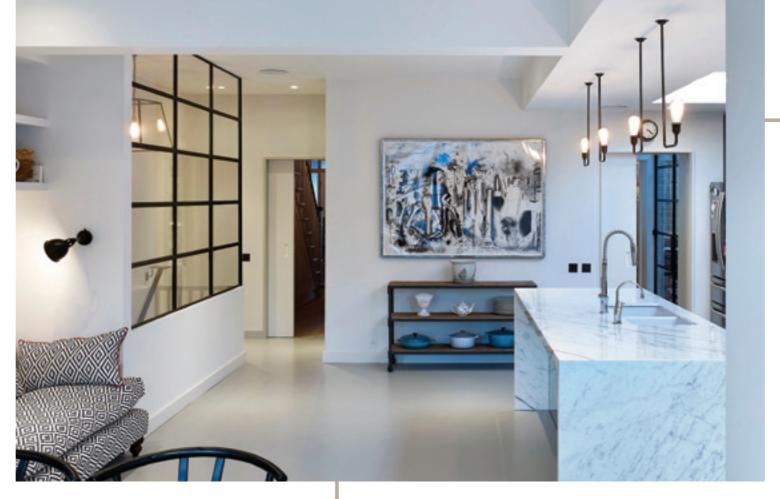

# **INTERIOR** STEEL LOOK **SCREENS & PARTITIONS**

Aluco interior screens and partitions use the same core components as the doors but are manufactured with slim 33mm outer-frame. They also incorporate the standard 37mm transoms and are also available with ultra-slim 20mm Astragal bars which can accommodate various style choices. Clear and obscure glass designs are also available.

Our interior screens add an extra dimension to your room without closing any of your room off to natural daylight.