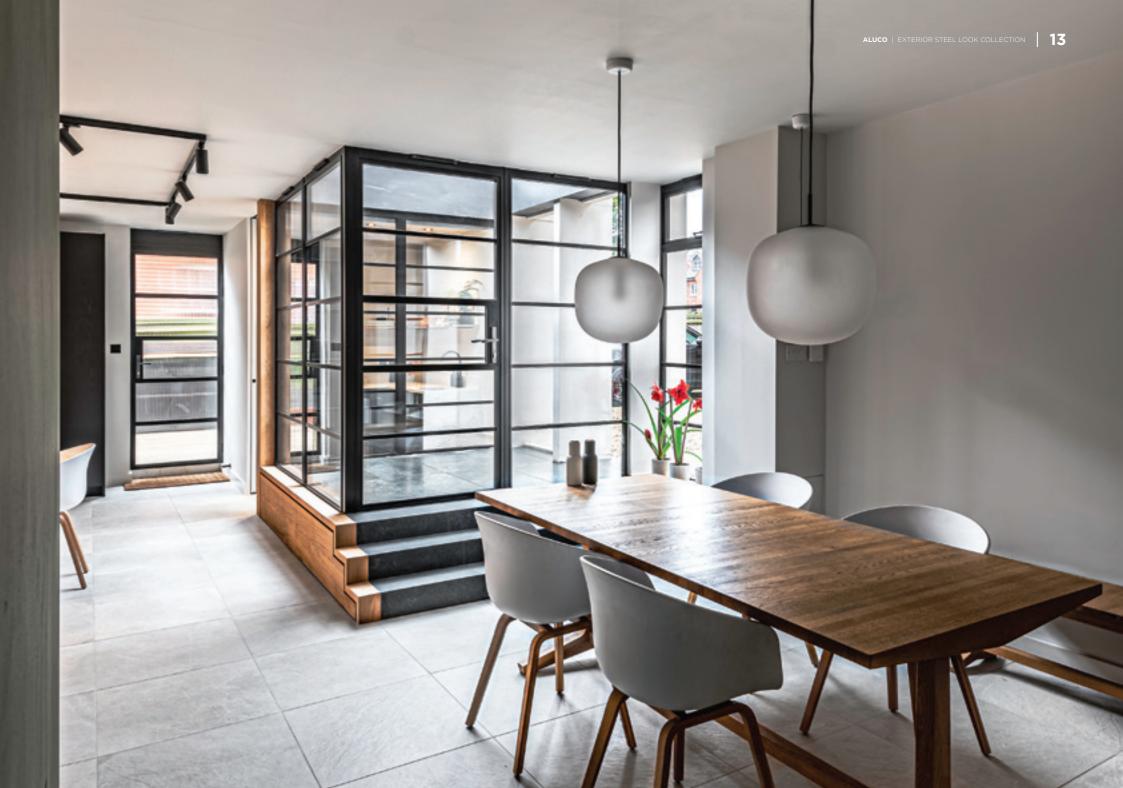

**DOUBLE DOORS** 

Sitting proudly in places single doors cannot reach, Aluco double doors have a commanding presence usually at the rear of your home opening onto your garden space. Slim or super slim glazing bar options help create the steel look you desire. The primary opening door houses the handle of your choice, whilst the secondary door leaf is opened up with simple to operate concealed finger bolts.