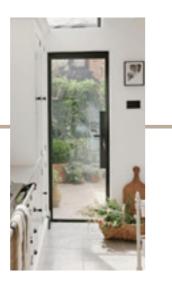

# **EXTERIOR** STEEL LOOK **SINGLE DOORS**

Delivering classic industrial finish products with slim sightlines, to provide maximum natural light whilst delivering thermal, security and weathering performance.

Exterior steel look single doors feature authentic design details to include standard horizontal glazing bars, slim 25mm upgrade or super slim 20mm upgrade. Standard bottom rails or deep bottom rails are available as well as horizontal and vertical glazing bars.