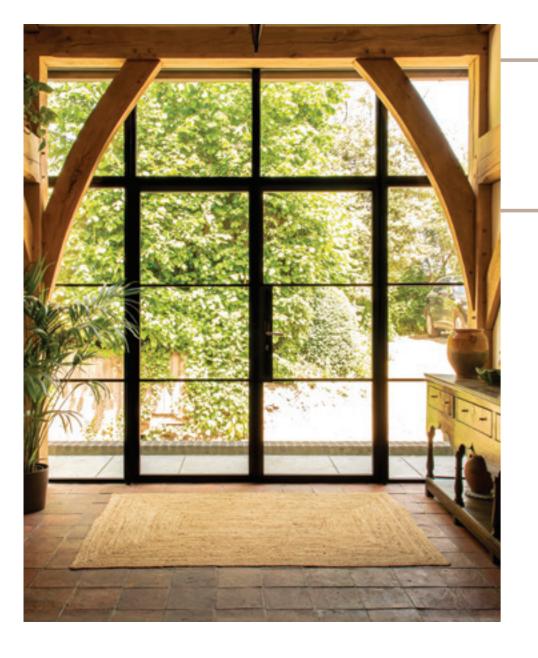

# **EXTERIOR** STEEL LOOK **SINGLE DOORS**

Delivering classic industrial finish products with slim sightlines, to provide maximum natural light whilst delivering thermal, security and weathering performance.

Exterior steel look single doors feature authentic design details to include standard horizontal glazing bars, slim 25mm upgrade or super slim 20mm upgrade. Standard bottom rails or deep bottom rails are available as well as horizontal and vertical glazing bars.