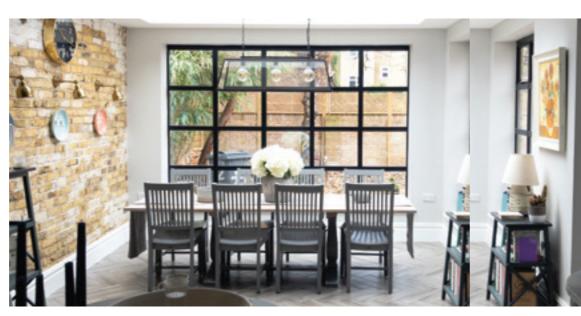

#### Timeless Design, **Advanced Performance**

Our signature ALUCO collection is inspired by traditional, industrial steel windows and the highly sought after Scandi-style. Combining cutting edge technology with artisan designs and craftsmanship, we create striking but minimalist metal frames, featuring slim sightlines and the iconic grid-like designs, with styles that range from classic heritage to contemporary. These versatile windows and exterior doors have the ability to completely transform your home, letting in more light and creating luxury living spaces.

#### **Thoughtful Liveable Spaces**

The Aluco Exterior range allows a multitude of style options to be created, all to suit your exterior needs whilst maintaining the 'classic' steel look appearance.

From French doors, bi-folding doors, orangery windows and so much more.

Our steel look Aluco Exterior range is only restricted by your imagination.