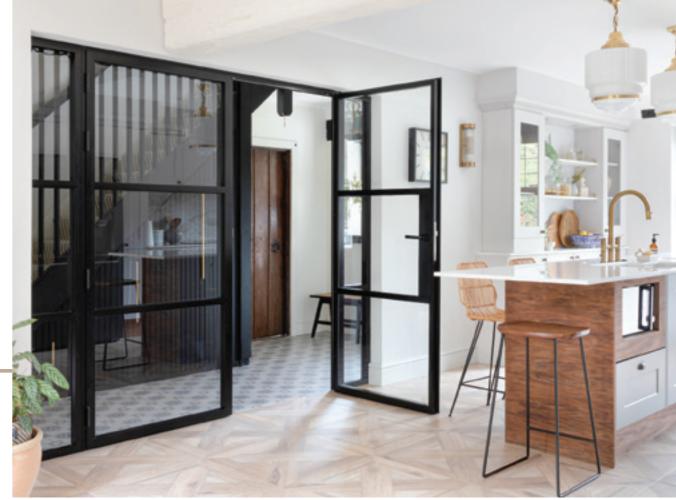

## **FLOATING LOCK SUPER SLIM BAR 20MM**

The ultimate in Steel Look. The 20mm bar option is our Super Slim solution to creating the slimmest sightlines possible. The super slim bars can be applied horizontally as shown with the doors split into three panels, or you can choose to have the doors split into 4 panels. There is even an option to create a Georgian style grid if that is the look that compliments your home best.

## **BESPOKE** FLOATING LOCK

To further enhance the Aluco Steel Look collection a 'Floating Lock' design is available on all interior and exterior single and double doors. This unique design enables a full sheet of glass to be incorporated and thus remove the need for any glazing bars. Alternatively, this design can also be chosen along with slim 20mm horizontal glazing bars above and below the floating lock, the choice is yours.

In our experience discerning customers wanting to create a solution as close to authentic steel as possible opt for either the 25mm slim or the 20mm super slim horizontal bars. These slimmer than standard bars are the preferred choice of customers on 70% of orders...