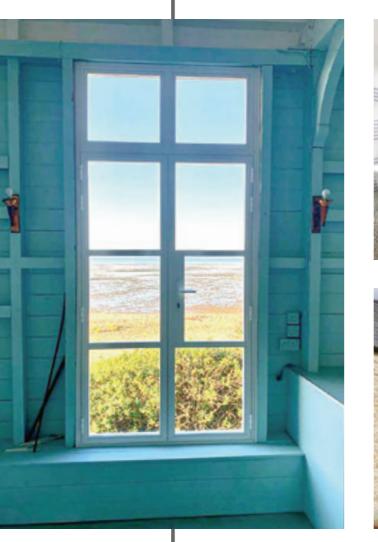

# **EXTERIOR** STEEL LOOK **SINGLE DOORS**

Delivering classic industrial finish products with slim sightlines, to provide maximum natural light whilst delivering thermal, security and weathering performance.

Exterior steel look single doors feature authentic design details to include standard horizontal glazing bars, slim 25mm upgrade or super slim 20mm upgrade. Standard bottom rails or deep bottom rails are available as well as horizontal and vertical glazing bars.