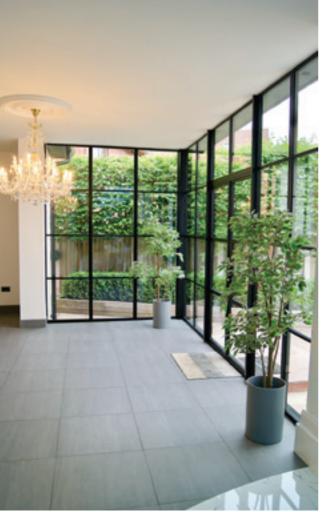

#### **Thoughtful Liveable Spaces**

The Aluco Exterior range allows a multitude of style options to be created, all to suit your exterior needs whilst maintaining the 'classic' steel look appearance.

From French doors, bi-folding doors, orangery windows and so much more.

Our steel look Aluco Exterior range is only restricted by your imagination.