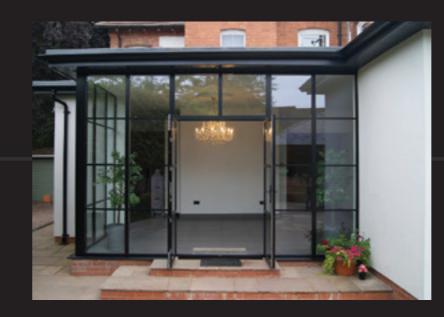

#### **Thoughtful Liveable Spaces**

The Aluco Exterior range allows a multitude of style options to be created, all to suit your exterior needs whilst maintaining the 'classic' steel look appearance.

From French doors, bi-folding doors, orangery windows and so much more.

Our steel look Aluco Exterior range is only restricted by your imagination.

# **EXTERIOR** STEEL LOOK **SINGLE DOORS**

Delivering classic industrial finish products with slim sightlines, to provide maximum natural light whilst delivering thermal, security and weathering performance.

Exterior steel look single doors feature authentic design details to include standard horizontal glazing bars, slim 25mm upgrade or super slim 20mm upgrade. Standard bottom rails or deep bottom rails are available as well as horizontal and vertical glazing bars.