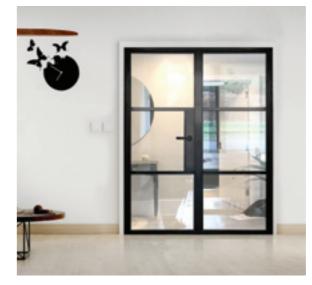

# INTERIOR STEEL LOOK SINGLE DOORS

With classic details like handle back plates, slim horizontal and vertical glazing bars, bottom kick plates, rose back plate handles as well as the bespoke Floating Lock.

#### **UPGRADE TO A SUPER SLIM BAR 20MM FLOATING LOCK**

To further enhance the Aluco Steel Look collection a 'Super Slim Bar 20mm Floating Lock' design is available on all interior single and double doors.