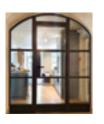

# **EXTERIOR** STEEL LOOK **SINGLE DOORS**

Delivering classic industrial finish products with slim sightlines, to provide maximum natural light whilst delivering thermal, security and weathering performance.

Exterior steel look single doors feature authentic design details to include standard horizontal glazing bars, slim 25mm upgrade or super slim 20mm upgrade. Standard bottom rails or deep bottom rails are available as well as horizontal and vertical glazing bars.

**DOUBLE DOORS** 

Sitting proudly in places single doors cannot reach, Aluco double doors have a commanding presence usually at the rear of your home opening onto your garden space. Slim or super slim glazing bar options help create the steel look you desire. The primary opening door houses the handle of your choice, whilst the secondary door leaf is opened up with simple to operate concealed finger bolts.