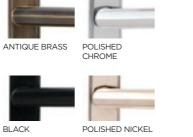

#### **Brompton & Newbury Handles**

The Brompton & Newbury of window and door handles are available in a choice of bulb and textured, knurled surface designs and are all available in a range of 5 finishes. All furniture options are perfectly suited, so window and door options will match perfectly

#### **Art Deco Range**

For that truly Art Deco look, this range of suited window and door handles are available in a range of 4 finishes.