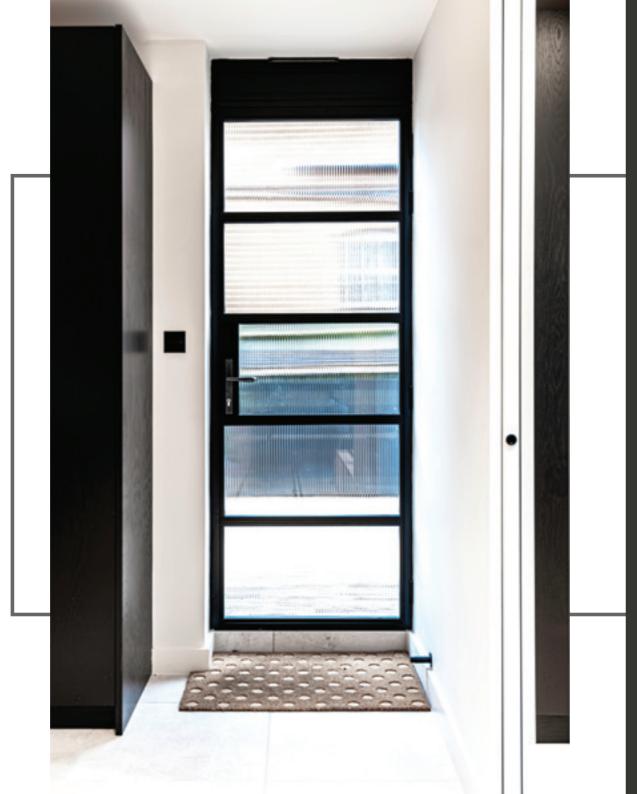

# **EXTERIOR** STEEL LOOK **SINGLE DOORS**

Delivering classic industrial finish products with slim sightlines, to provide maximum natural light whilst delivering thermal, security and weathering performance.

Exterior steel look single doors feature authentic design details to include standard horizontal glazing bars, slim 25mm upgrade or super slim 20mm upgrade. Standard bottom rails or deep bottom rails are available as well as horizontal and vertical glazing bars.