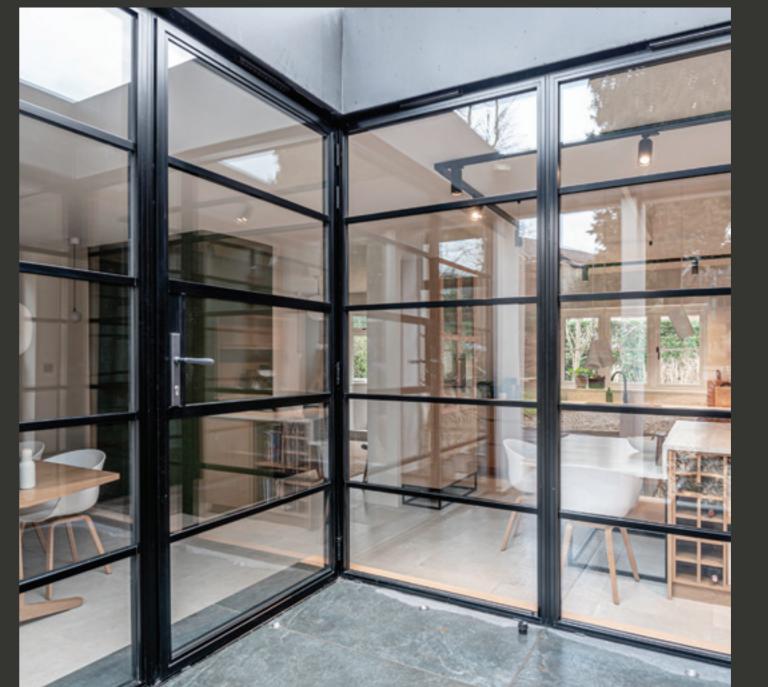

## **FLOATING LOCK SUPER SLIM BAR 20MM**

The ultimate in Steel Look. The 20mm bar option is our Super Slim solution to creating the slimmest sightlines possible. The super slim bars can be applied horizontally as shown with the doors split into three panels, or you can choose to have the doors split into 4 panels. There is even an option to create a Georgian style grid if that is the look that compliments your home best.

## **BESPOKE** FLOATING LOCK

To further enhance the Aluco Steel Look collection a 'Floating Lock' design is available on all interior and exterior single and double doors. This unique design enables a full sheet of glass to be incorporated and thus remove the need for any glazing bars. Alternatively, this design can also be chosen along with slim 20mm horizontal glazing bars above and below the floating lock, the choice is yours.

In our experience discerning customers wanting to create a solution as close to authentic steel as possible opt for either the 25mm slim or the 20mm super slim horizontal bars. These slimmer than standard bars are the preferred choice of customers on 70% of orders...