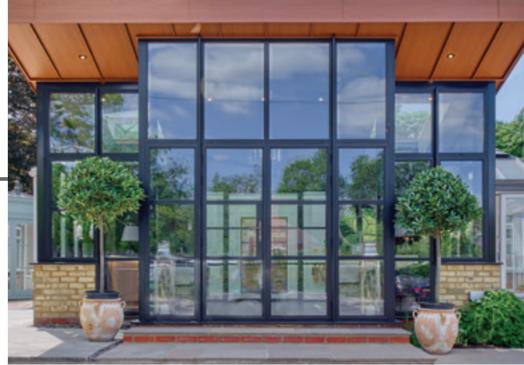

#### Timeless Design, **Advanced Performance**

Our signature ALUCO collection is inspired by traditional, industrial steel windows and the highly sought after Scandi-style. Combining cutting edge technology with artisan designs and craftsmanship, we create striking but minimalist metal frames, featuring slim sightlines and the iconic grid-like designs, with styles that range from classic heritage to contemporary. These versatile windows and exterior doors have the ability to completely transform your home, letting in more light and creating luxury living spaces.

## **EXTERIOR** STEEL LOOK **WINDOWS**

Delivering classic industrial finish products with slim sightlines, to provide maximum natural light whilst delivering thermal, security and weathering performance.

Choose from an array of colour options from single colour or dual colour if you prefer a contrasting look from inside to outside of your home. All Aluco windows can be dressed with a number of handle options ranging from classic art deco, contemporary teardrop or the original steel look.