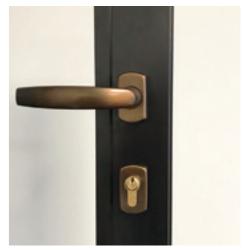

#### **Brompton & Newbury Handles**

The Brompton & Newbury of window and door handles are available in a choice of bulb and textured, knurled surface designs and are all available in a range of 5 finishes. All furniture options are perfectly suited, so window and door options will match perfectly

#### Window & Door Range

The range of standard window and door handles are both available in colour matched white, black, gold and chrome finishes. Standard on all Exterior steel look window and doors.