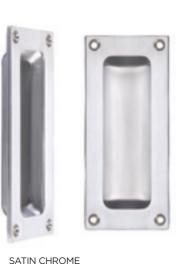

#### **Sliding Door Handle**

- Rectangular recess pull
- Flush fitting
- Satin Chrome & Antique Brass finishes.

ANTIQUE BRASS SLIDING DOOR HANDLE

FOR THE ALUCO INTERIOR COLLECTION