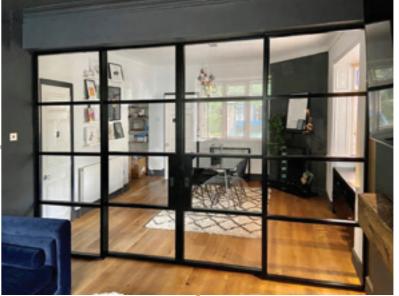

# **INTERIOR** STEEL LOOK **SCREENS & PARTITIONS**

Aluco interior screens and partitions use the same core components as the doors but are manufactured with slim 33mm outer-frame. They also incorporate the standard 37mm transoms and are also available with ultra-slim 20mm Astragal bars which can accommodate various style choices. Clear and obscure glass designs are also available.

Our interior screens add an extra dimension to your room without closing any of your room off to natural daylight.