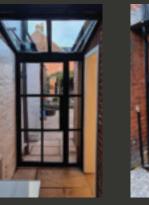

# **EXTERIOR** STEEL LOOK **SINGLE DOORS**

Delivering classic industrial finish products with slim sightlines, to provide maximum natural light whilst delivering thermal, security and weathering performance.

Exterior steel look single doors feature authentic design details to include standard horizontal glazing bars, slim 25mm upgrade or super slim 20mm upgrade. Standard bottom rails or deep bottom rails are available as well as horizontal and vertical glazing bars.