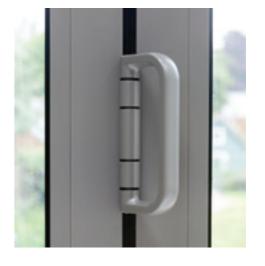

# **INTERIOR** STEEL LOOK **DOUBLE DOORS**

Interior double doors have the same features as the single door. The door meeting stile is a one-piece design for added strength and is provided with a range of finger-bolts available in a range of lengths for easier operation and reach.

#### **Double Door Finger Bolt** - flush dust excluding pockets

- Wood and concrete options
- Flush Fitting
- Gold, Chrome & Satin Chrome finishes.

CHROME