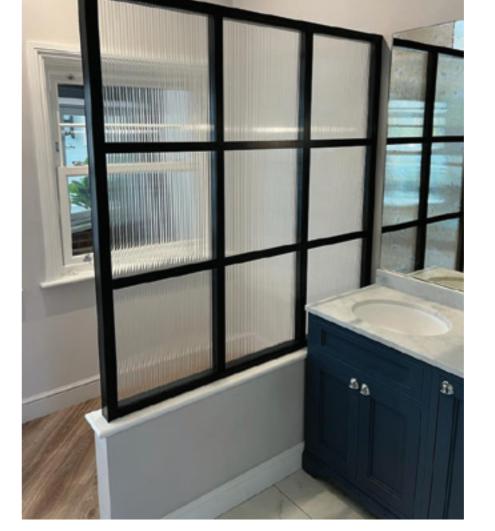

# **INTERIOR** STEEL LOOK **SCREENS & PARTITIONS**

Aluco interior screens and partitions use the same core components as the doors but are manufactured with slim 33mm outer-frame. They also incorporate the standard 37mm transoms and are also available with ultra-slim 20mm Astragal bars which can accommodate various style choices. Clear and obscure glass designs are also available.

Our interior screens add an extra dimension to your room without closing any of your room off to natural daylight.