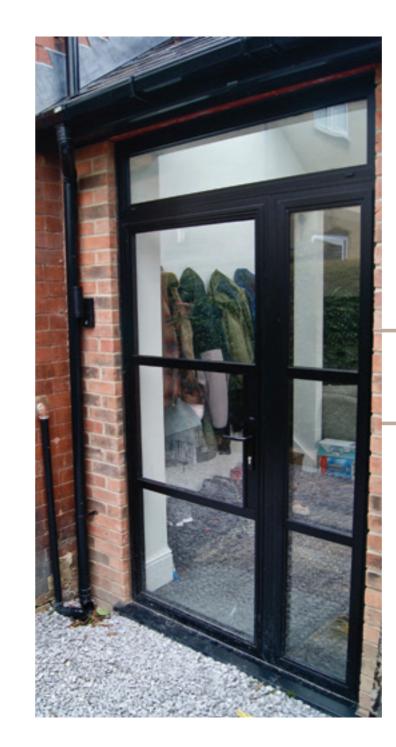

# **EXTERIOR** STEEL LOOK **SINGLE DOORS**

Delivering classic industrial finish products with slim sightlines, to provide maximum natural light whilst delivering thermal, security and weathering performance.

Exterior steel look single doors feature authentic design details to include standard horizontal glazing bars, slim 25mm upgrade or super slim 20mm upgrade. Standard bottom rails or deep bottom rails are available as well as horizontal and vertical glazing bars.