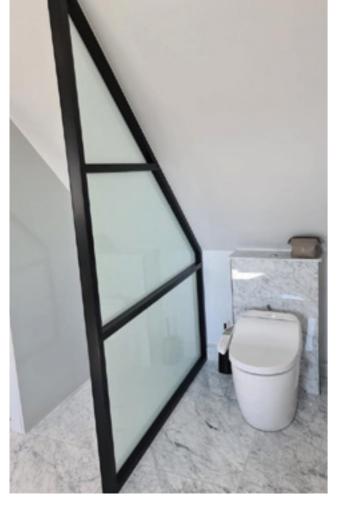

#### **Key Features**

- Fully crimped and glued corner joints for strength and weather sealing
- Range of shapes, raked and arched windows, doors and screens
- Very slim sightlines to maximise glass area and light
- Powder coated paint for durability and quality. Available in a range of smooth and textured finishes
- 28mm warm edge, argon filled double glazed units to all products. Doors and side screens toughened safety glass as standard
- Security multi-point locking to all windows and doors, designed specifically for steel look products
- Thermally broken profiles for enhanced energy performance
- Bespoke hand crafted manufacturing of all products in the UK

# **INTERIOR** STEEL LOOK **SCREENS & PARTITIONS**

Aluco interior screens and partitions use the same core components as the doors but are manufactured with slim 33mm outer-frame. They also incorporate the standard 37mm transoms and are also available with ultra-slim 20mm Astragal bars which can accommodate various style choices. Clear and obscure glass designs are also available.