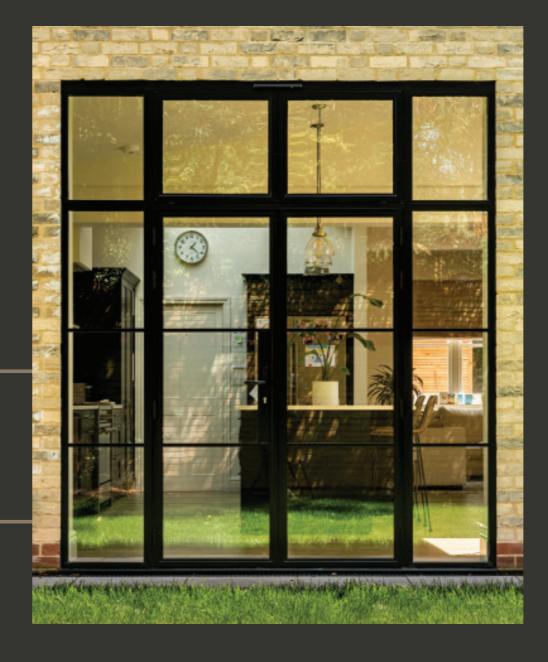

**DOUBLE DOORS** 

Sitting proudly in places single doors cannot reach, Aluco double doors have a commanding presence usually at the rear of your home opening onto your garden space. Slim or super slim glazing bar options help create the steel look you desire. The primary opening door houses the handle of your choice, whilst the secondary door leaf is opened up with simple to operate concealed finger bolts.