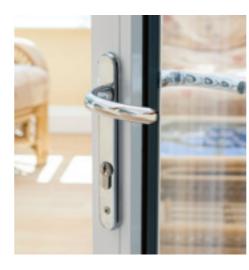

**DOUBLE DOORS** 

Sitting proudly in places single doors cannot reach, Aluco double doors have a commanding presence usually at the rear of your home opening onto your garden space. Slim or super slim glazing bar options help create the steel look you desire. The primary opening door houses the handle of your choice, whilst the secondary door leaf is opened up with simple to operate concealed finger bolts.

#### Window & Door Range

The range of standard window and door handles are both available in colour matched white, black, gold and chrome finishes. Standard on all Exterior steel look window and doors.