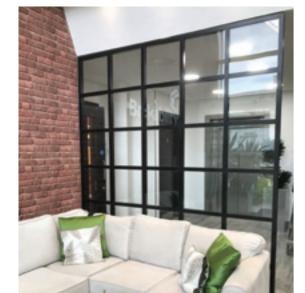

# **INTERIOR** STEEL LOOK **SCREENS & PARTITIONS**

Aluco interior screens and partitions use the same core components as the doors but are manufactured with slim 33mm outer-frame. They also incorporate the standard 37mm transoms and are also available with ultra-slim 20mm Astragal bars which can accommodate various style choices. Clear and obscure glass designs are also available.

Our interior screens add an extra dimension to your room without closing any of your room off to natural daylight.