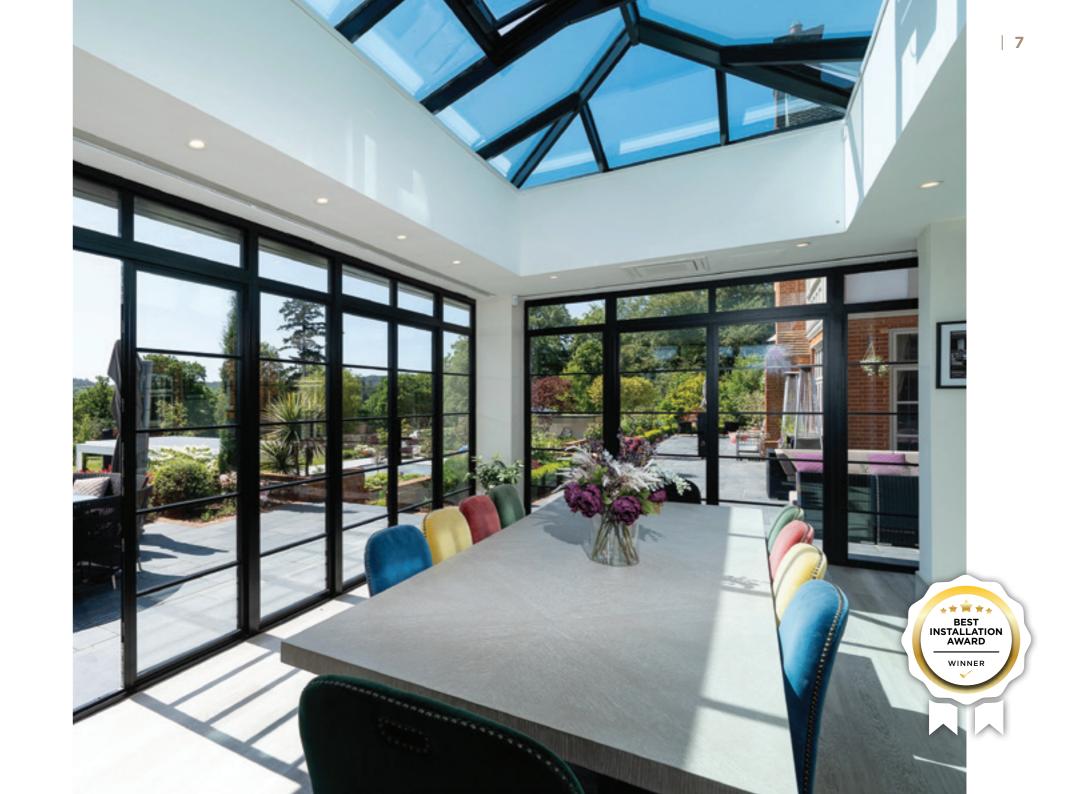

#### Timeless Design, **Advanced Performance**

Our signature ALUCO collection is inspired by traditional, industrial steel windows and the highly sought after Scandi-style. Combining cutting edge technology with artisan designs and craftsmanship, we create striking but minimalist metal frames, featuring slim sightlines and the iconic grid-like designs, with styles that range from classic heritage to contemporary. These versatile windows and exterior doors have the ability to completely transform your home, letting in more light and creating luxury living spaces.

#### **Thoughtful Liveable Spaces**

The Aluco Exterior range allows a multitude of style options to be created, all to suit your exterior needs whilst maintaining the 'classic' steel look appearance.

From French doors, bi-folding doors, orangery windows and so much more.

Our steel look Aluco Exterior range is only restricted by your imagination.