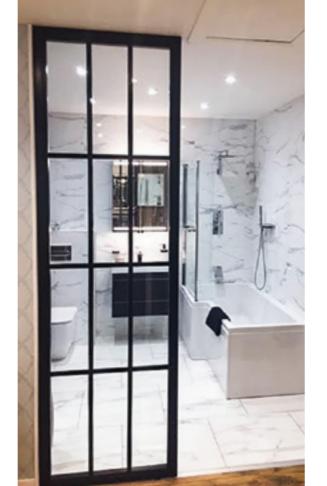

# **INTERIOR** STEEL LOOK **SCREENS & PARTITIONS**

Aluco interior screens and partitions use the same core components as the doors but are manufactured with slim 33mm outer-frame. They also incorporate the standard 37mm transoms and are also available with ultra-slim 20mm Astragal bars which can accommodate various style choices. Clear and obscure glass designs are also available.

Our interior screens add an extra dimension to your room without closing any of your room off to natural daylight.