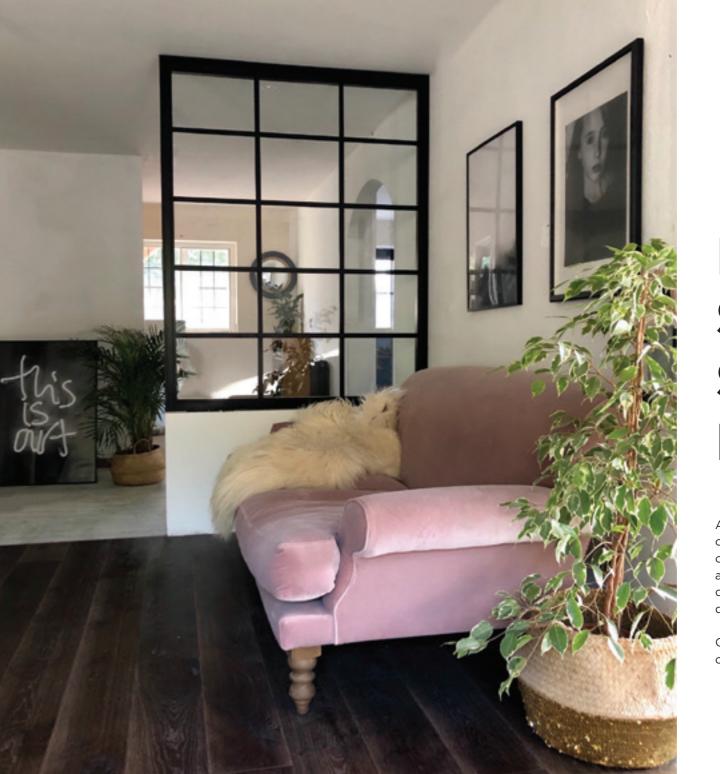

# **INTERIOR** STEEL LOOK **SCREENS & PARTITIONS**

Aluco interior screens and partitions use the same core components as the doors but are manufactured with slim 33mm outer-frame. They also incorporate the standard 37mm transoms and are also available with ultra-slim 20mm Astragal bars which can accommodate various style choices. Clear and obscure glass designs are also available.

Our interior screens add an extra dimension to your room without closing any of your room off to natural daylight.