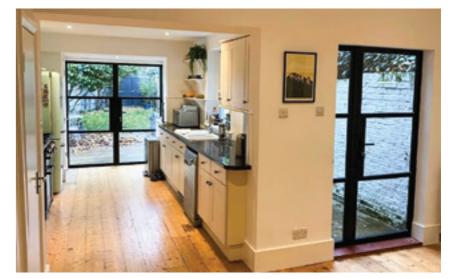

#### **Thoughtful Liveable Spaces**

The Aluco Exterior range allows a multitude of style options to be created, all to suit your exterior needs whilst maintaining the 'classic' steel look appearance.

From French doors, bi-folding doors, orangery windows and so much more.

Our steel look Aluco Exterior range is only restricted by your imagination.

# **EXTERIOR** STEEL LOOK **SINGLE DOORS**

Delivering classic industrial finish products with slim sightlines, to provide maximum natural light whilst delivering thermal, security and weathering performance.

Exterior steel look single doors feature authentic design details to include standard horizontal glazing bars, slim 25mm upgrade or super slim 20mm upgrade. Standard bottom rails or deep bottom rails are available as well as horizontal and vertical glazing bars.