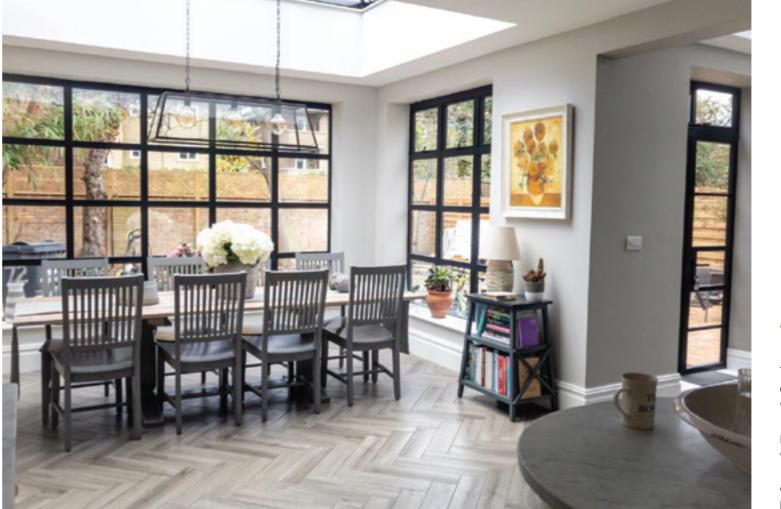

#### Timeless Design, **Advanced Performance**

Our signature ALUCO collection is inspired by traditional, industrial steel windows and the highly sought after Scandi-style. Combining cutting edge technology with artisan designs and craftsmanship, we create striking but minimalist metal frames, featuring slim sightlines and the iconic grid-like designs, with styles that range from classic heritage to contemporary. These versatile windows and exterior doors have the ability to completely transform your home, letting in more light and creating luxury living spaces.

#### **Thoughtful Liveable Spaces**

The Aluco Exterior range allows a multitude of style options to be created, all to suit your exterior needs whilst maintaining the 'classic' steel look appearance.

From French doors, bi-folding doors, orangery windows and so much more.