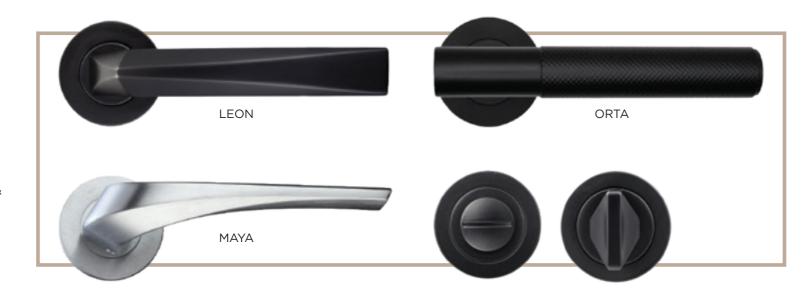

#### Single & Double **Door Range**

- 50 x 8mm circular Rose
- Lever handle with separate bathroom escutcheon
- Sprung handle
- Leon & Maya Black, Satin Chrome & Antique Brass finishes
- Orta Black & Satin Brass finishes.