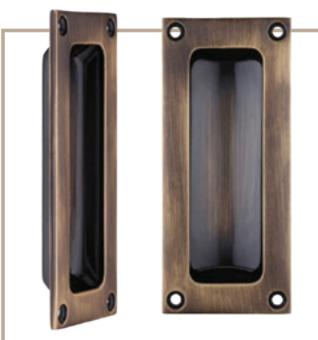

#### **Sliding Door Handle**

- Rectangular recess pull
- Flush fitting
- Satin Chrome & Antique Brass finishes.

ANTIQUE BRASS SLIDING DOOR HANDLE

FOR THE ALUCO INTERIOR COLLECTION