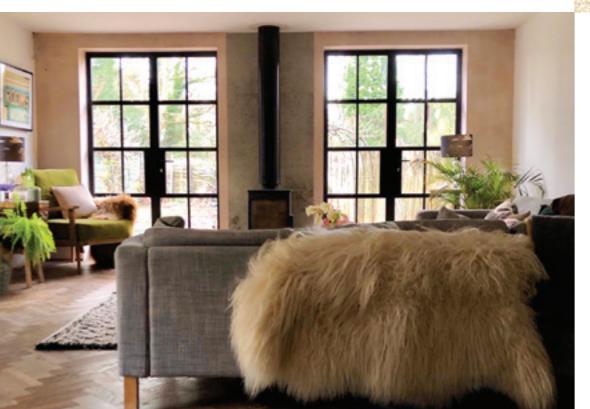

#### Timeless Design, **Advanced Performance**

Our signature ALUCO collection is inspired by traditional, industrial steel windows and the highly sought after Scandi-style. Combining cutting edge technology with artisan designs and craftsmanship, we create striking but minimalist metal frames, featuring slim sightlines and the iconic grid-like designs, with styles that range from classic heritage to contemporary. These versatile windows and exterior doors have the ability to completely transform your home, letting in more light and creating luxury living spaces.