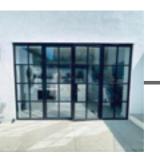

# **EXTERIOR** STEEL LOOK **SINGLE DOORS**

Delivering classic industrial finish products with slim sightlines, to provide maximum natural light whilst delivering thermal, security and weathering performance.

Exterior steel look single doors feature authentic design details to include standard horizontal glazing bars, slim 25mm upgrade or super slim 20mm upgrade. Standard bottom rails or deep bottom rails are available as well as horizontal and vertical glazing bars.

**DOUBLE DOORS** 

Sitting proudly in places single doors cannot reach, Aluco double doors have a commanding presence usually at the rear of your home opening onto your garden space. Slim or super slim glazing bar options help create the steel look you desire. The primary opening door houses the handle of your choice, whilst the secondary door leaf is opened up with simple to operate concealed finger bolts.