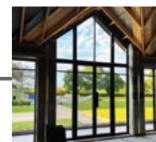

## **EXTERIOR** STEEL LOOK **WINDOWS**

Delivering classic industrial finish products with slim sightlines, to provide maximum natural light whilst delivering thermal, security and weathering performance.

Choose from an array of colour options from single colour or dual colour if you prefer a contrasting look from inside to outside of your home. All Aluco windows can be dressed with a number of handle options ranging from classic art deco, contemporary teardrop or the original steel look.