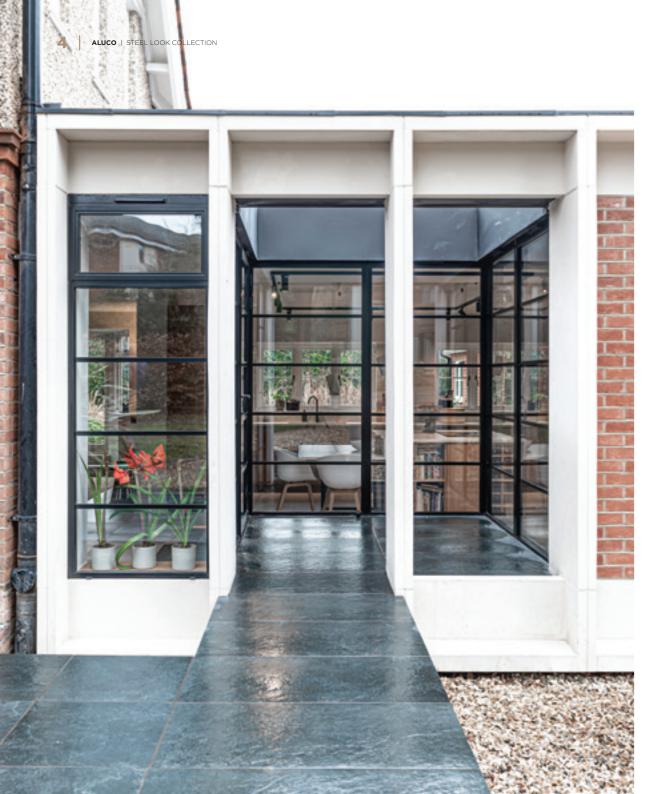

## **FLOATING LOCK SUPER SLIM BAR 20MM**

The ultimate in Steel Look. The 20mm bar option is our Super Slim solution to creating the slimmest sightlines possible. The super slim bars can be applied horizontally as shown with the doors split into three panels, or you can choose to have the doors split into 4 panels. There is even an option to create a Georgian style grid if that is the look that compliments your home best.

## **FLOATING LOCK NO BARS**

If the minimalist look is your preferred choice then choosing no bars whatsoever is the option best for you. Seeing only the lock housing/s the rest is clear uncluttered glass.

## **BESPOKE** FLOATING LOCK

To further enhance the Aluco Steel Look collection a 'Floating Lock' design is available on all interior and exterior single and double doors. This unique design enables a full sheet of glass to be incorporated and thus remove the need for any glazing bars. Alternatively, this design can also be chosen along with slim 20mm horizontal glazing bars above and below the floating lock, the choice is yours.

**DOUBLE DOORS** 

Sitting proudly in places single doors cannot reach, Aluco double doors have a commanding presence usually at the rear of your home opening onto your garden space. Slim or super slim glazing bar options help create the steel look you desire. The primary opening door houses the handle of your choice, whilst the secondary door leaf is opened up with simple to operate concealed finger bolts.