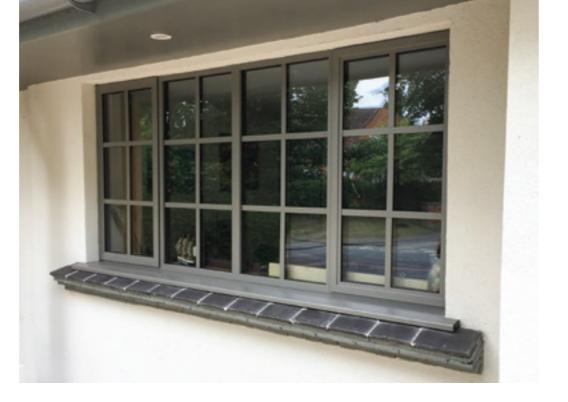

## **EXTERIOR** STEEL LOOK **WINDOWS**

Delivering classic industrial finish products with slim sightlines, to provide maximum natural light whilst delivering thermal, security and weathering performance.

Choose from an array of colour options from single colour or dual colour if you prefer a contrasting look from inside to outside of your home. All Aluco windows can be dressed with a number of handle options ranging from classic art deco, contemporary teardrop or the original steel look.