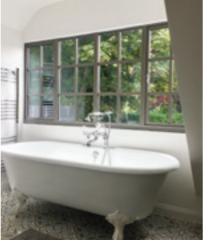

## **EXTERIOR** STEEL LOOK **WINDOWS**

Delivering classic industrial finish products with slim sightlines, to provide maximum natural light whilst delivering thermal, security and weathering performance.

Choose from an array of colour options from single colour or dual colour if you prefer a contrasting look from inside to outside of your home. All Aluco windows can be dressed with a number of handle options ranging from classic art deco, contemporary teardrop or the original steel look.