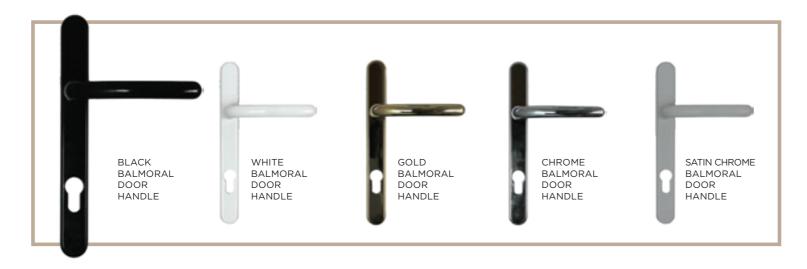

#### Window & Door Range

The range of standard window and door handles are both available in colour matched white, black, gold and chrome finishes. Standard on all Exterior steel look window and doors.