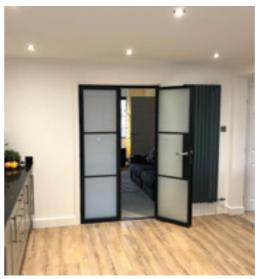

# INTERIOR DOORS, **SCREENS AND PARTITIONS RANGE**

The Aluco steel look interior system is a unique bespoke design, created to give you a traditional steel look style of doors, screens and partitions. Delivering classic industrial finish products with slim sightlines, to provide maximum natural light whilst delivering stylish design and practical design choice for any room or lifestyle.

Our interior doors and screens will enhance any home, with classic details like slim horizontal and vertical glazing bars, bottom kick plates, rose back plate handles as well as the bespoke Floating Lock. All these go to provide you with the iconic industrial finish, available as single and double glazed options.

# **INTERIOR** STEEL LOOK **SCREENS & PARTITIONS**

Aluco interior screens and partitions use the same core components as the doors but are manufactured with slim 33mm outer-frame. They also incorporate the standard 37mm transoms and are also available with ultra-slim 20mm Astragal bars which can accommodate various style choices. Clear and obscure glass designs are also available.