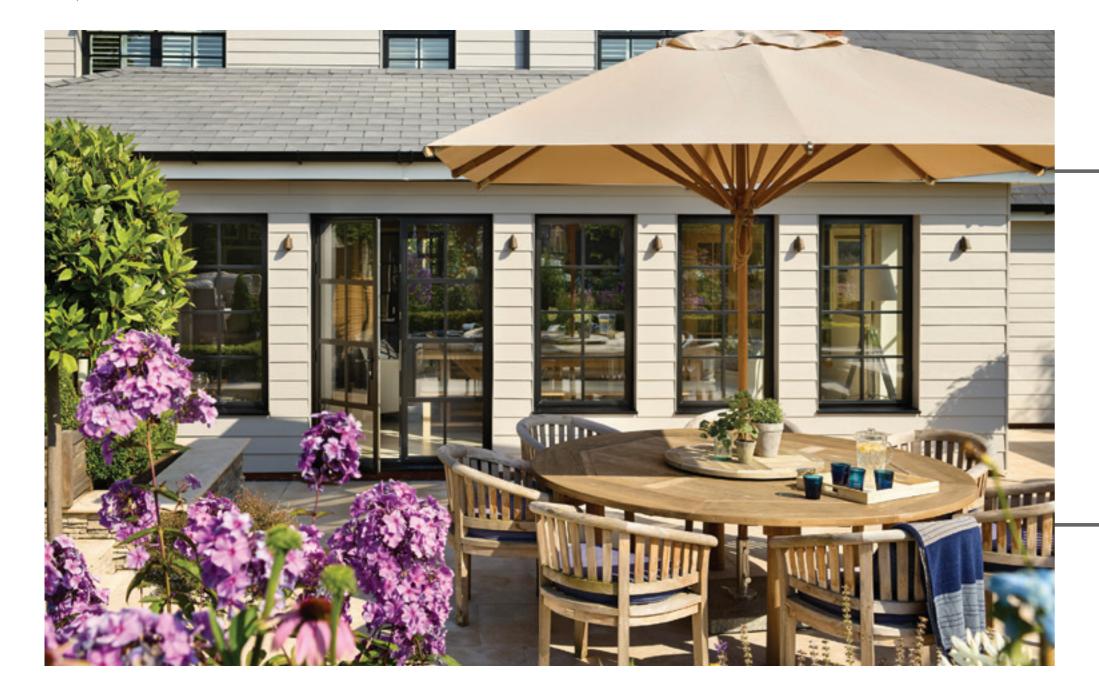

#### **Designing Spaces to Enhance Your Home**

Aluco have an exceptional reputation, where attention to detail and superb British craftsmanship is second to none.

We specialise in the design and manufacture of iconic steel effect windows, doors and screens covering both interior and exterior applications, for truly luxe living.

#### Timeless Design, **Advanced Performance**

Our signature ALUCO collection is inspired by traditional, industrial steel windows and the highly sought after Scandi-style. Combining cutting edge technology with artisan designs and craftsmanship, we create striking but minimalist metal frames, featuring slim sightlines and the iconic grid-like designs, with styles that range from classic heritage to contemporary. These versatile windows and exterior doors have the ability to completely transform your home, letting in more light and creating luxury living spaces.