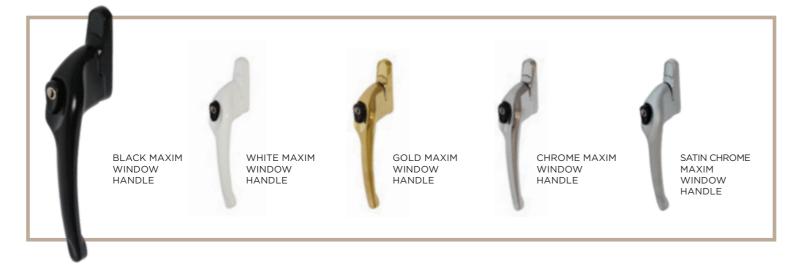

#### **Aluco Steel Look Window Handle**

Replicates the appearance of a traditional cockspur handle and perfectly compliments the steel look window design. Available in:

SATIN CHROME

**GUNMETAL** 

ANTIQUE BLACK

DARK BRONZE

**VENTISS** 

TEARDROP

CHROME