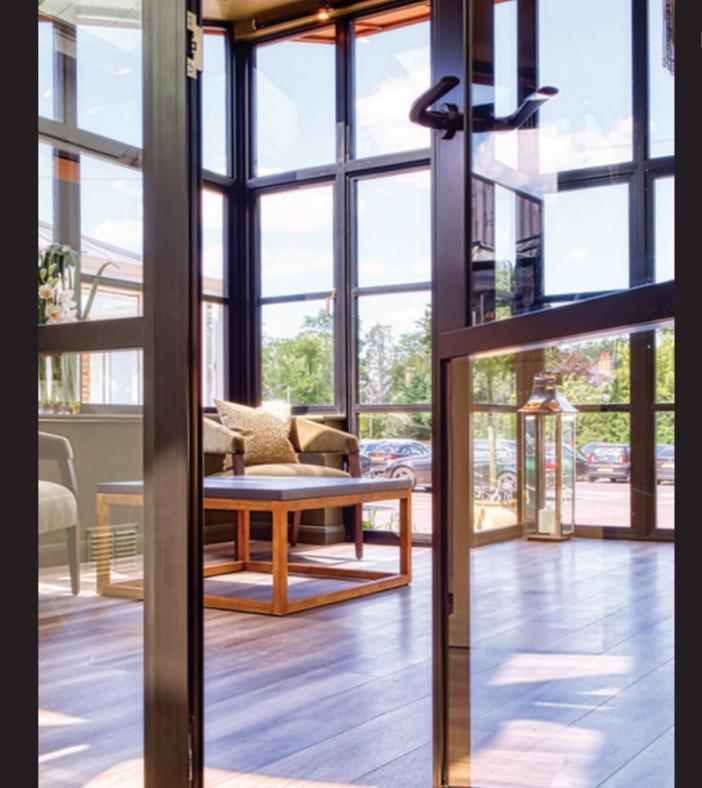

# THE SUBTLE **DEGREE OF DIFFERENCE**

# **ALUCO**<sup>TM</sup> **TURNING YOUR DREAMS INTO REALITY**

#### Timeless Design, **Advanced Performance**

Our signature ALUCO collection is inspired by traditional, industrial steel windows and the highly sought after Scandi-style. Combining cutting edge technology with artisan designs and craftsmanship, we create striking but minimalist metal frames, featuring slim sightlines and the iconic grid-like designs, with styles that range from classic heritage to contemporary. These versatile windows and exterior doors have the ability to completely transform your home, letting in more light and creating luxury living spaces.