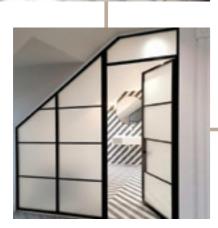

# **INTERIOR** STEEL LOOK **SCREENS & PARTITIONS**

Aluco interior screens and partitions use the same core components as the doors but are manufactured with slim 33mm outer-frame. They also incorporate the standard 37mm transoms and are also available with ultra-slim 20mm Astragal bars which can accommodate various style choices. Clear and obscure glass designs are also available.

Our interior screens add an extra dimension to your room without closing any of your room off to natural daylight.