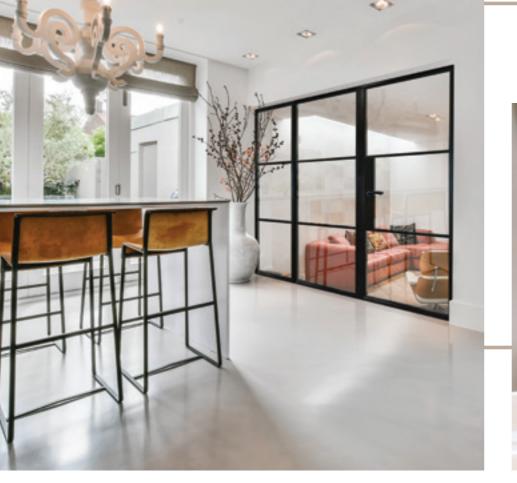

# INTERIOR DOORS, **SCREENS AND PARTITIONS RANGE**

The Aluco steel look interior system is a unique bespoke design, created to give you a traditional steel look style of doors, screens and partitions. Delivering classic industrial finish products with slim sightlines, to provide maximum natural light whilst delivering stylish design and practical design choice for any room or lifestyle.

Our interior doors and screens will enhance any home, with classic details like slim horizontal and vertical glazing bars, bottom kick plates, rose back plate handles as well as the bespoke Floating Lock. All these go to provide you with the iconic industrial finish, available as single and double glazed options.

# **INTERIOR** STEEL LOOK **SCREENS & PARTITIONS**

Aluco interior screens and partitions use the same core components as the doors but are manufactured with slim 33mm outer-frame. They also incorporate the standard 37mm transoms and are also available with ultra-slim 20mm Astragal bars which can accommodate various style choices. Clear and obscure glass designs are also available.

Our interior screens add an extra dimension to your room without closing any of your room off to natural daylight.