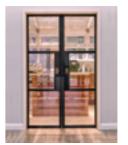

# **INTERIOR** STEEL LOOK **DOUBLE DOORS**

Interior double doors have the same features as the single door. The door meeting stile is a one-piece design for added strength and is provided with a range of finger-bolts available in a range of lengths for easier operation and reach.

Offering a classic industrial finish with wide lock body, deep bottom rail and slim transom bars, the classic art deco steel look finish. Providing an alternative design choice to any room.