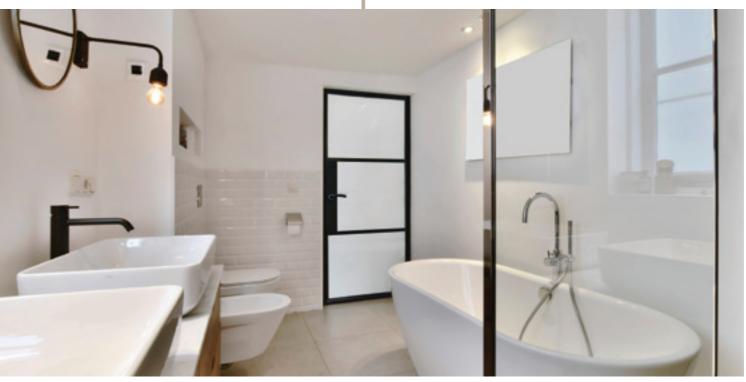

# INTERIOR STEEL LOOK SINGLE DOORS

With classic details like handle back plates, slim horizontal and vertical glazing bars, bottom kick plates, rose back plate handles as well as the bespoke Floating Lock.

#### **UPGRADE TO A SUPER SLIM BAR 20MM FLOATING LOCK**

To further enhance the Aluco Steel Look collection a 'Super Slim Bar 20mm Floating Lock' design is available on all interior single and double doors.