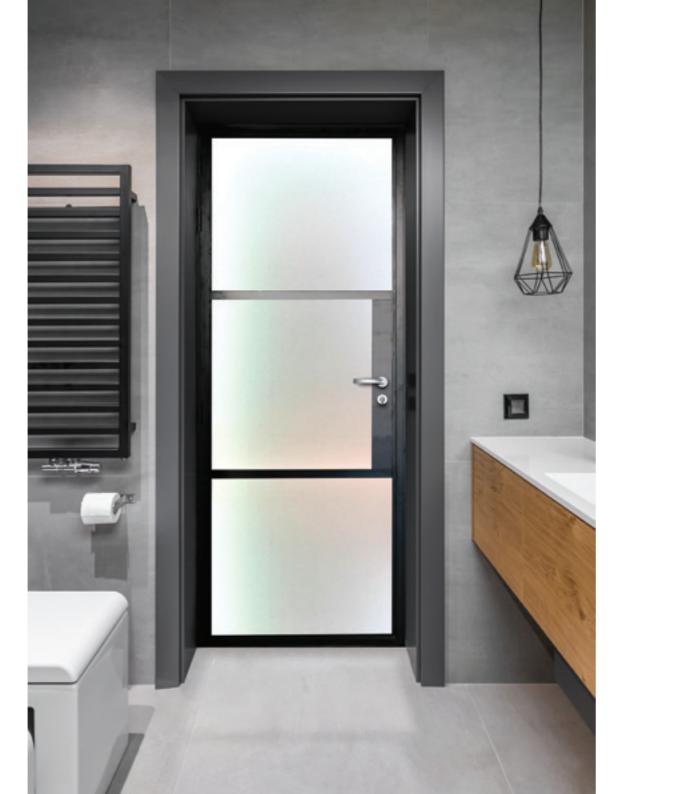

# **INTERIOR** STEEL LOOK **SCREENS & PARTITIONS**

Aluco interior screens and partitions use the same core components as the doors but are manufactured with slim 33mm outer-frame. They also incorporate the standard 37mm transoms and are also available with ultra-slim 20mm Astragal bars which can accommodate various style choices. Clear and obscure glass designs are also available.

Our interior screens add an extra dimension to your room without closing any of your room off to natural daylight.