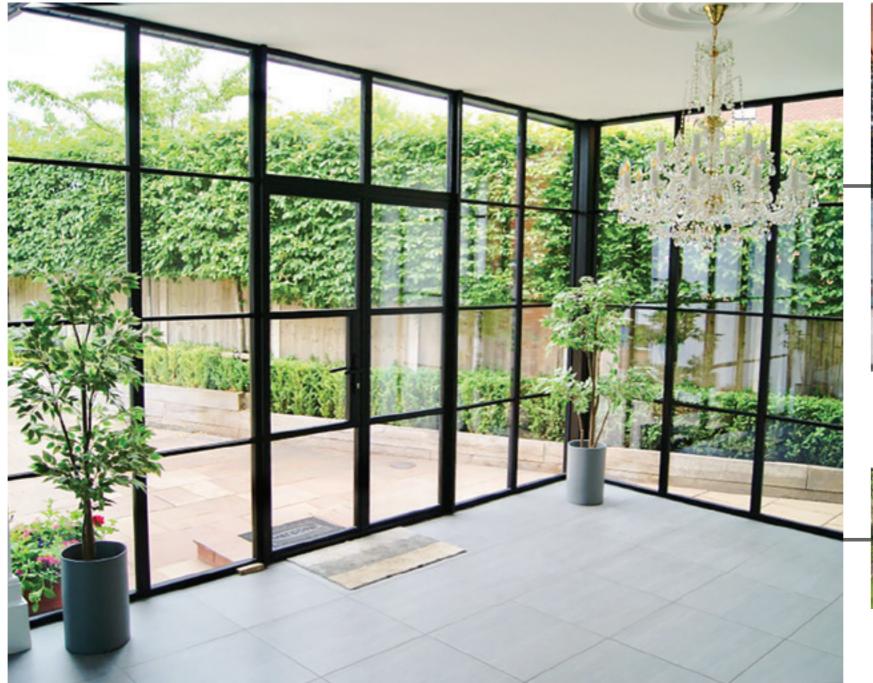

#### **Thoughtful Liveable Spaces**

The Aluco Exterior range allows a multitude of style options to be created, all to suit your exterior needs whilst maintaining the 'classic' steel look appearance.

From French doors, bi-folding doors, orangery windows and so much more.

Our steel look Aluco Exterior range is only restricted by your imagination.

**DOUBLE DOORS** 

Sitting proudly in places single doors cannot reach, Aluco double doors have a commanding presence usually at the rear of your home opening onto your garden space. Slim or super slim glazing bar options help create the steel look you desire. The primary opening door houses the handle of your choice, whilst the secondary door leaf is opened up with simple to operate concealed finger bolts.