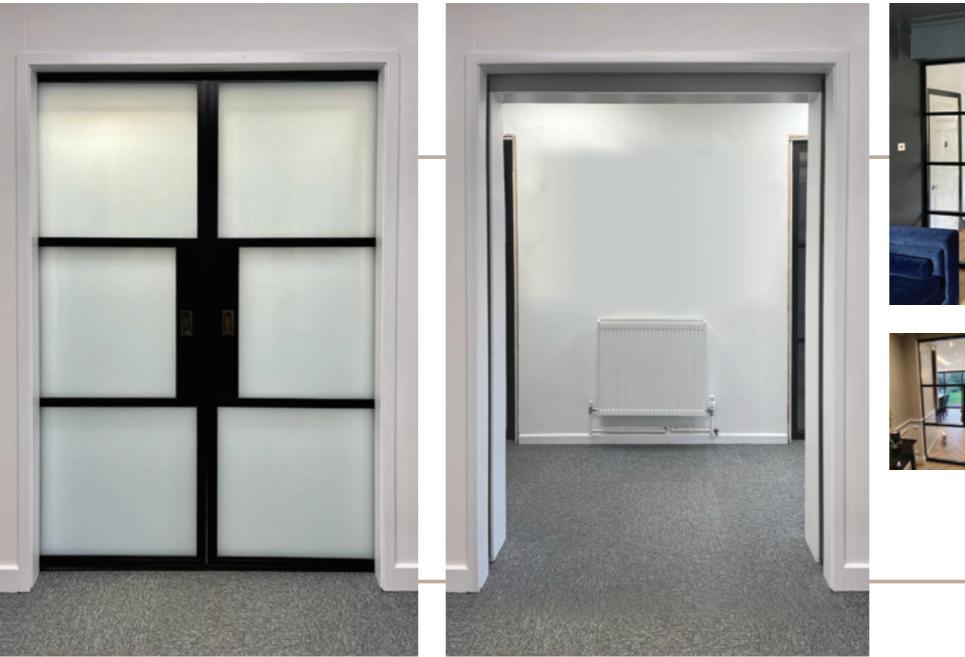

## **BESPOKE** FLOATING LOCK

To further enhance the Aluco Steel Look collection a 'Floating Lock' design is available on all interior and exterior single and double doors. This unique design enables a full sheet of glass to be incorporated and thus remove the need for any glazing bars. Alternatively, this design can also be chosen along with slim 20mm horizontal glazing bars above and below the floating lock, the choice is yours.

Our interior doors and screens will enhance any home, with classic details like slim horizontal and vertical glazing bars, bottom kick plates, rose back plate handles as well as the bespoke Floating Lock. All these go to provide you with the iconic industrial finish, available as single and double glazed options.

# INTERIOR STEEL LOOK SINGLE DOORS

With classic details like handle back plates, slim horizontal and vertical glazing bars, bottom kick plates, rose back plate handles as well as the bespoke Floating Lock.