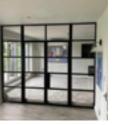

# **INTERIOR** STEEL LOOK **SCREENS & PARTITIONS**

Aluco interior screens and partitions use the same core components as the doors but are manufactured with slim 33mm outer-frame. They also incorporate the standard 37mm transoms and are also available with ultra-slim 20mm Astragal bars which can accommodate various style choices. Clear and obscure glass designs are also available.

Our interior screens add an extra dimension to your room without closing any of your room off to natural daylight.