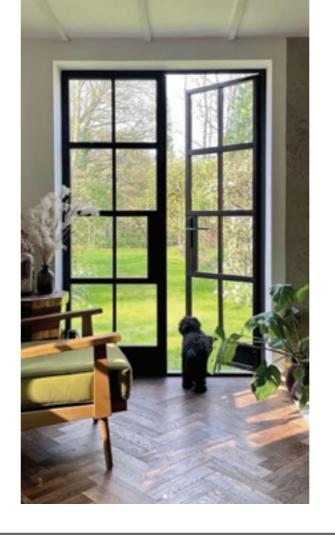

# **EXTERIOR** STEEL LOOK **SINGLE DOORS**

Delivering classic industrial finish products with slim sightlines, to provide maximum natural light whilst delivering thermal, security and weathering performance.

Exterior steel look single doors feature authentic design details to include standard horizontal glazing bars, slim 25mm upgrade or super slim 20mm upgrade. Standard bottom rails or deep bottom rails are available as well as horizontal and vertical glazing bars.

**DOUBLE DOORS** 

Sitting proudly in places single doors cannot reach, Aluco double doors have a commanding presence usually at the rear of your home opening onto your garden space. Slim or super slim glazing bar options help create the steel look you desire. The primary opening door houses the handle of your choice, whilst the secondary door leaf is opened up with simple to operate concealed finger bolts.