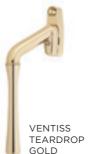

#### **Ventiss Range**

WHITE

The Ventiss range of window handles offers a multitude of contemporary handle designs and colour combinations, the 360 and Teardrop designs.

WHITE

GOLD

SATIN

DARK BRONZE

**VENTISS** 

TEARDROP

CHROME