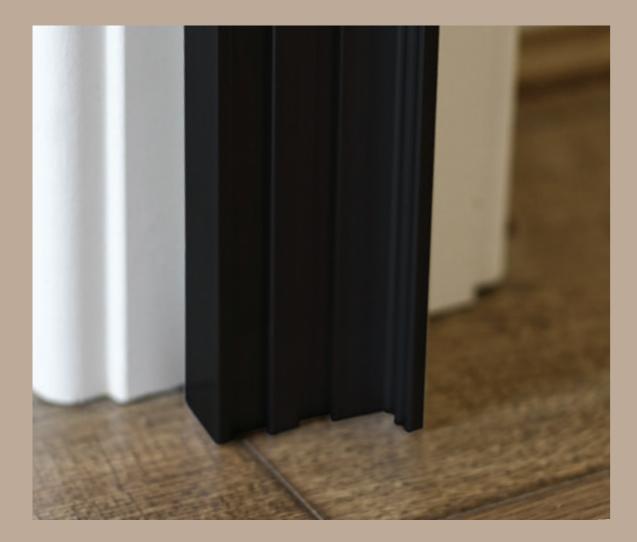

## **BESPOKE** FLOATING LOCK

To further enhance the Aluco Steel Look collection a 'Floating Lock' design is available on all interior and exterior single and double doors. This unique design enables a full sheet of glass to be incorporated and thus remove the need for any glazing bars. Alternatively, this design can also be chosen along with slim 20mm horizontal glazing bars above and below the floating lock, the choice is yours.

## **FLOATING LOCK SUPER SLIM BAR 20MM**

The ultimate in Steel Look. The 20mm bar option is our Super Slim solution to creating the slimmest sightlines possible. The super slim bars can be applied horizontally as shown with the doors split into three panels, or you can choose to have the doors split into 4 panels. There is even an option to create a Georgian style grid if that is the look that compliments your home best.