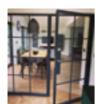

# INTERIOR STEEL LOOK SINGLE DOORS

With classic details like handle back plates, slim horizontal and vertical glazing bars, bottom kick plates, rose back plate handles as well as the bespoke Floating Lock.

#### **UPGRADE TO A SUPER SLIM BAR 20MM FLOATING LOCK**

To further enhance the Aluco Steel Look collection a 'Super Slim Bar 20mm Floating Lock' design is available on all interior single and double doors.