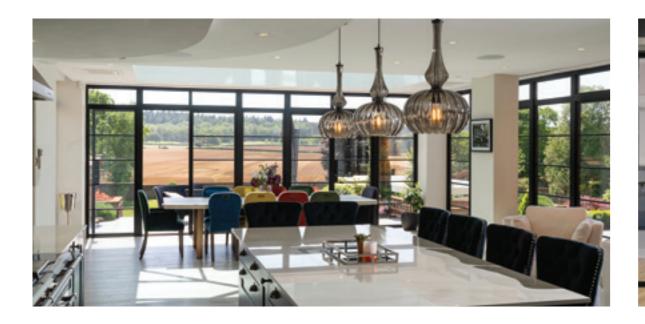

#### **Thoughtful Liveable Spaces**

The Aluco Exterior range allows a multitude of style options to be created, all to suit your exterior needs whilst maintaining the 'classic' steel look appearance.

From French doors, bi-folding doors, orangery windows and so much more.

Our steel look Aluco Exterior range is only restricted by your imagination.