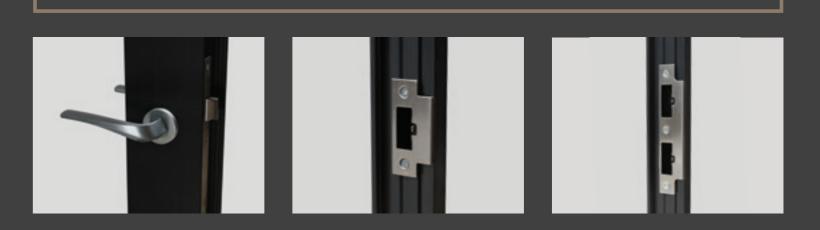

## **BI-FOLDING DOOR FURNITURE**

For all Bi-fold main doors, the lever handle is provided for use with all main traffic opening doors. Available in:

BLACK

WHITE

GOLD

CHROME

ANTHRACITE GREY

#### SHOOTBOLT HANDLE

A slim neat design incorporated with all locking hinged opening doors. Available in:

BLACK

WHITE

CHROME

ANTHRACITE GREY

#### **D HANDLE**

Where a hinge opening requires an easy to close door, the D handle is neatly incorporated within the centre hinge. Available in:

BI ACK

WHITE

CHROME

ANTHRACITE GREY

#### STEEL LOOK DOOR HANDLE

This separate lever handle and escutcheon is an option which provides a more authentic alternative to the standard lever and all in one backplate. Available in 4 colours to suite with the Steel Look casement window handle