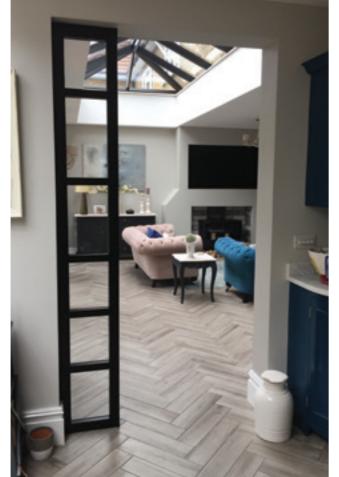

# **INTERIOR** STEEL LOOK **SCREENS & PARTITIONS**

Aluco interior screens and partitions use the same core components as the doors but are manufactured with slim 33mm outer-frame. They also incorporate the standard 37mm transoms and are also available with ultra-slim 20mm Astragal bars which can accommodate various style choices. Clear and obscure glass designs are also available.

Our interior screens add an extra dimension to your room without closing any of your room off to natural daylight.