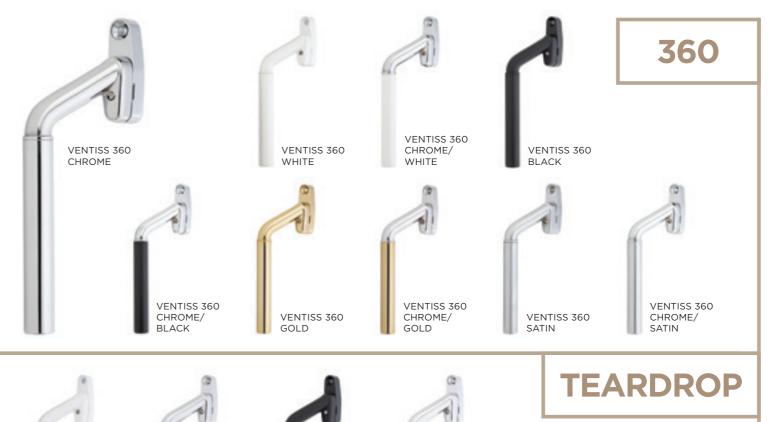

#### **Ventiss Range**

WHITE

The Ventiss range of window handles offers a multitude of contemporary handle designs and colour combinations, the 360 and Teardrop designs.

WHITE

GOLD

SATIN