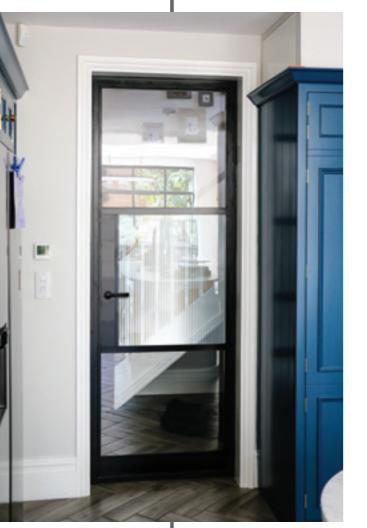

# INTERIOR STEEL LOOK SINGLE DOORS

With classic details like handle back plates, slim horizontal and vertical glazing bars, bottom kick plates, rose back plate handles as well as the bespoke Floating Lock.

#### **UPGRADE TO A SUPER SLIM BAR 20MM FLOATING LOCK**

To further enhance the Aluco Steel Look collection a 'Super Slim Bar 20mm Floating Lock' design is available on all interior single and double doors.