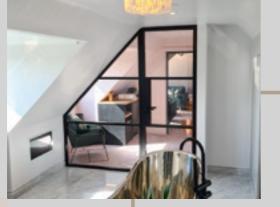

# **INTERIOR** STEEL LOOK **SCREENS & PARTITIONS**

Aluco interior screens and partitions use the same core components as the doors but are manufactured with slim 33mm outer-frame. They also incorporate the standard 37mm transoms and are also available with ultra-slim 20mm Astragal bars which can accommodate various style choices. Clear and obscure glass designs are also available.

Our interior screens add an extra dimension to your room without closing any of your room off to natural daylight.