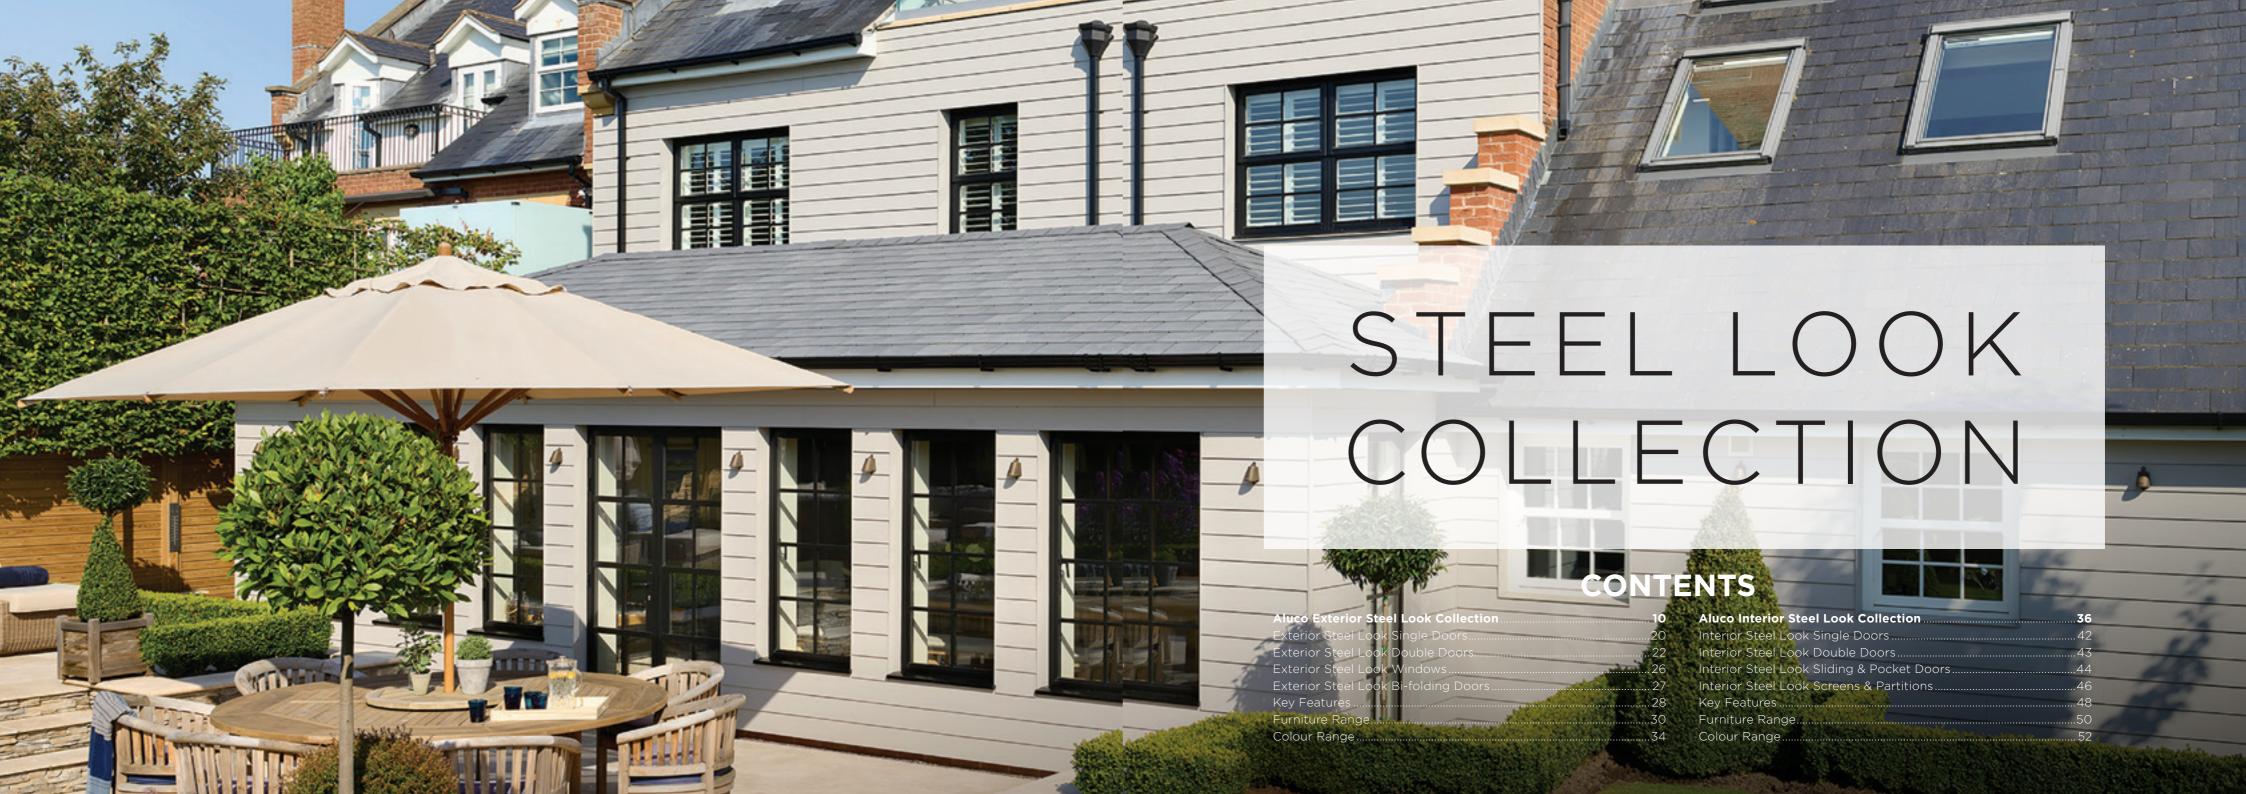

#### **Designing Spaces to Enhance Your Home**

Aluco have an exceptional reputation, where attention to detail and superb British craftsmanship is second to none.

We specialise in the design and manufacture of iconic steel effect windows, doors and screens covering both interior and exterior applications, for truly luxe living.

#### Timeless Design, **Advanced Performance**

Our signature ALUCO collection is inspired by traditional, industrial steel windows and the highly sought after Scandi-style. Combining cutting edge technology with artisan designs and craftsmanship, we create striking but minimalist metal frames, featuring slim sightlines and the iconic grid-like designs, with styles that range from classic heritage to contemporary. These versatile windows and exterior doors have the ability to completely transform your home, letting in more light and creating luxury living spaces.

#### **Thoughtful Liveable Spaces**

The Aluco Exterior range allows a multitude of style options to be created, all to suit your exterior needs whilst maintaining the 'classic' steel look appearance.

From French doors, bi-folding doors, orangery windows and so much more.

Our steel look Aluco Exterior range is only restricted by your imagination.