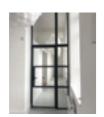

# **INTERIOR** STEEL LOOK **SCREENS & PARTITIONS**

Aluco interior screens and partitions use the same core components as the doors but are manufactured with slim 33mm outer-frame. They also incorporate the standard 37mm transoms and are also available with ultra-slim 20mm Astragal bars which can accommodate various style choices. Clear and obscure glass designs are also available.

Our interior screens add an extra dimension to your room without closing any of your room off to natural daylight.