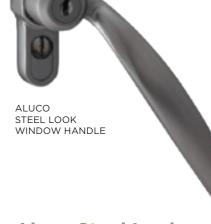

#### **Aluco Steel Look Window Handle**

Replicates the appearance of a traditional cockspur handle and perfectly compliments the steel look window design. Available in:

SATIN CHROME

**GUNMETAL** 

ANTIQUE BLACK