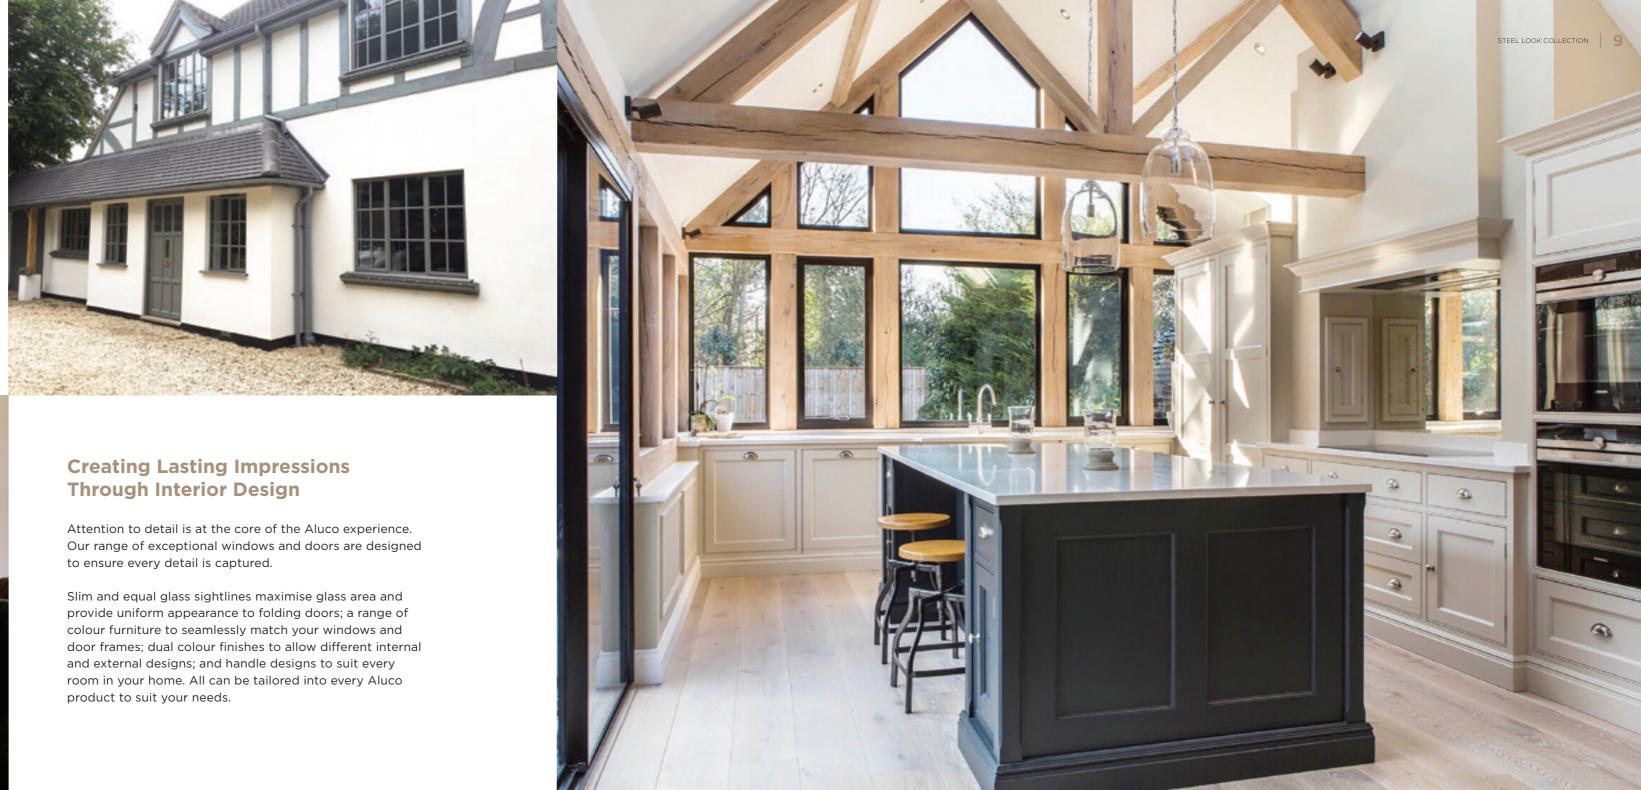

#### **Designing Spaces to Enhance Your Home**

Aluco have an exceptional reputation, where attention to detail and superb British craftsmanship is second to none.

We specialise in the design and manufacture of iconic steel effect windows, doors and screens covering both interior and exterior applications, for truly luxe living.

#### Timeless Design, **Advanced Performance**

Our signature ALUCO collection is inspired by traditional, industrial steel windows and the highly sought after Scandi-style. Combining cutting edge technology with artisan designs and craftsmanship, we create striking but minimalist metal frames, featuring slim sightlines and the iconic grid-like designs, with styles that range from classic heritage to contemporary. These versatile windows and exterior doors have the ability to completely transform your home, letting in more light and creating luxury living spaces.