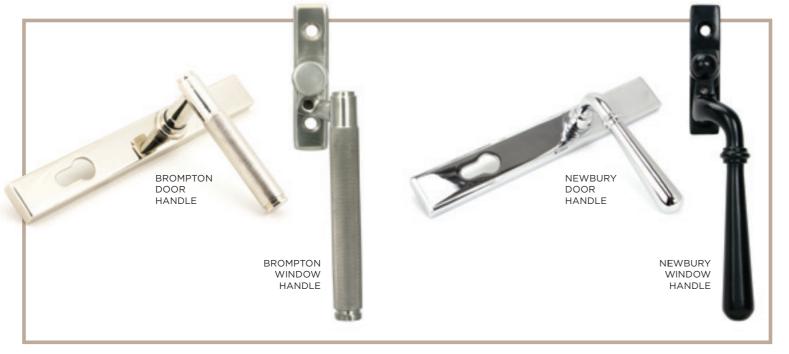

#### **Brompton & Newbury Handles**

The Brompton & Newbury of window and door handles are available in a choice of bulb and textured, knurled surface designs and are all available in a range of 5 finishes. All furniture options are perfectly suited, so window and door options will match perfectly