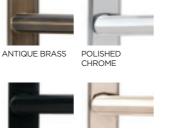

#### **Brompton & Newbury Handles**

The Brompton & Newbury of window and door handles are available in a choice of bulb and textured, knurled surface designs and are all available in a range of 5 finishes. All furniture options are perfectly suited, so window and door options will match perfectly

#### **Art Deco Range**

For that truly Art Deco look, this range of suited window and door handles are available in a range of 4 finishes.