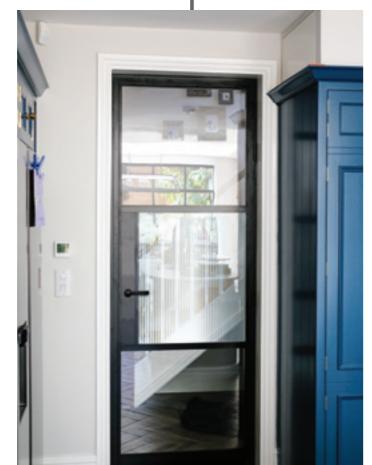

# INTERIOR STEEL LOOK SINGLE DOORS

With classic details like handle back plates, slim horizontal and vertical glazing bars, bottom kick plates, rose back plate handles as well as the bespoke Floating Lock.

Our interior doors and screens will enhance any home, with classic details like slim horizontal and vertical glazing bars, bottom kick plates, rose back plate handles as well as the bespoke Floating Lock. All these go to provide you with the iconic industrial finish, available as single and double glazed options.