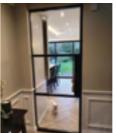

# INTERIOR STEEL LOOK SINGLE DOORS

With classic details like handle back plates, slim horizontal and vertical glazing bars, bottom kick plates, rose back plate handles as well as the bespoke Floating Lock.

Our interior doors and screens will enhance any home, with classic details like slim horizontal and vertical glazing bars, bottom kick plates, rose back plate handles as well as the bespoke Floating Lock. All these go to provide you with the iconic industrial finish, available as single and double glazed options.