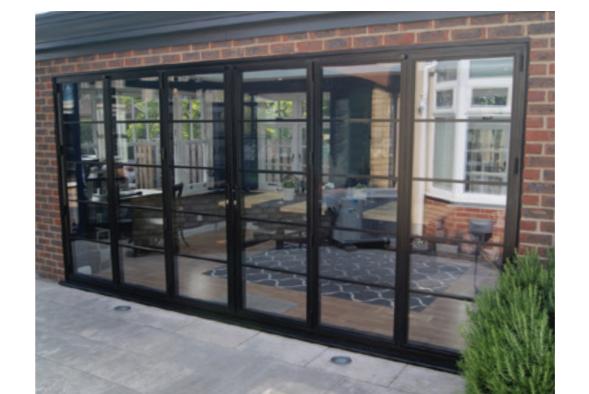

## STEEL LOOK **BI-FOLD DOORS**

Our Bi-Folding door is also available in an ultra-slim version, reducing sightlines and delivering maximum light. To compliment our signature, steel-effect windows and doors we also offer a steel look option which can transform traditional bi-folding doors to include the iconic grid-like glazing bars.

Meticulously designed to ensure smooth operation, with each door leaf folding effortlessly onto each other, allowing you to open up an entire wall space. Available in an extensive range of configuration options, colour finishes and low threshold options, this is a truly versatile door system, designed for modern living.