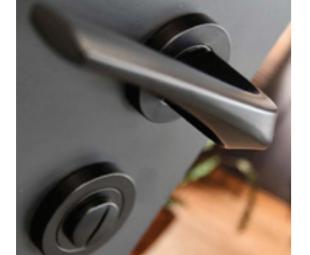

#### STEEL LOOK DOOR HANDLE

This separate lever handle and escutcheon is an option which provides a more authentic alternative to the standard lever and all in one backplate. Available in 4 colours to suite with the Steel Look casement window handle

#### **Aluco Steel Look Window Handle**

Replicates the appearance of a traditional cockspur handle and perfectly compliments the steel look window design. Available in:

SATIN CHROME

**GUNMETAL** 

ANTIQUE BLACK