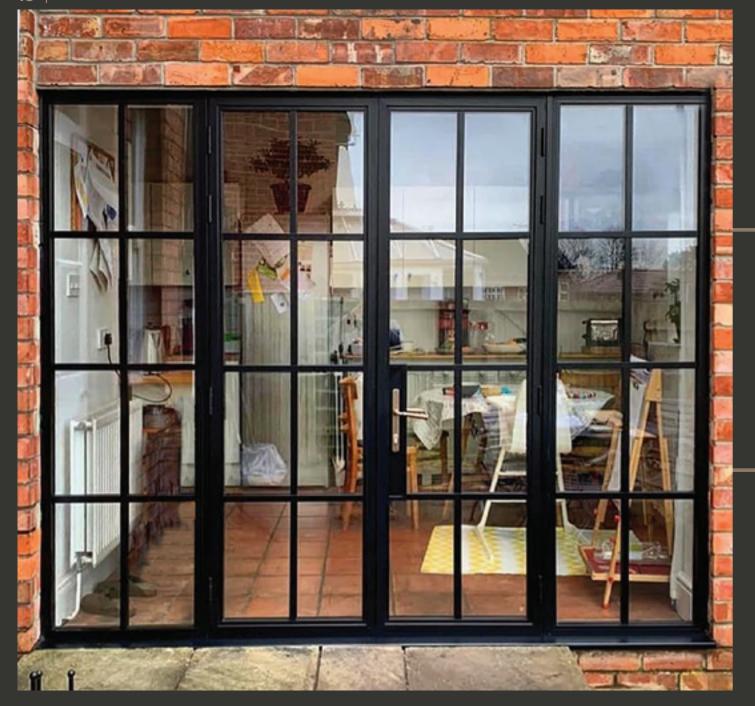

## STEEL LOOK **BI-FOLD DOORS**

Our Bi-Folding door is also available in an ultra-slim version, reducing sightlines and delivering maximum light. To compliment our signature, steel-effect windows and doors we also offer a steel look option which can transform traditional bi-folding doors to include the iconic grid-like glazing bars.

Meticulously designed to ensure smooth operation, with each door leaf folding effortlessly onto each other, allowing you to open up an entire wall space. Available in an extensive range of configuration options, colour finishes and low threshold options, this is a truly versatile door system, designed for modern living.