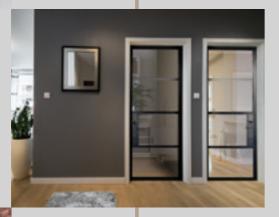

# **INTERIOR** STEEL LOOK **SCREENS & PARTITIONS**

Aluco interior screens and partitions use the same core components as the doors but are manufactured with slim 33mm outer-frame. They also incorporate the standard 37mm transoms and are also available with ultra-slim 20mm Astragal bars which can accommodate various style choices. Clear and obscure glass designs are also available.

Our interior screens add an extra dimension to your room without closing any of your room off to natural daylight.