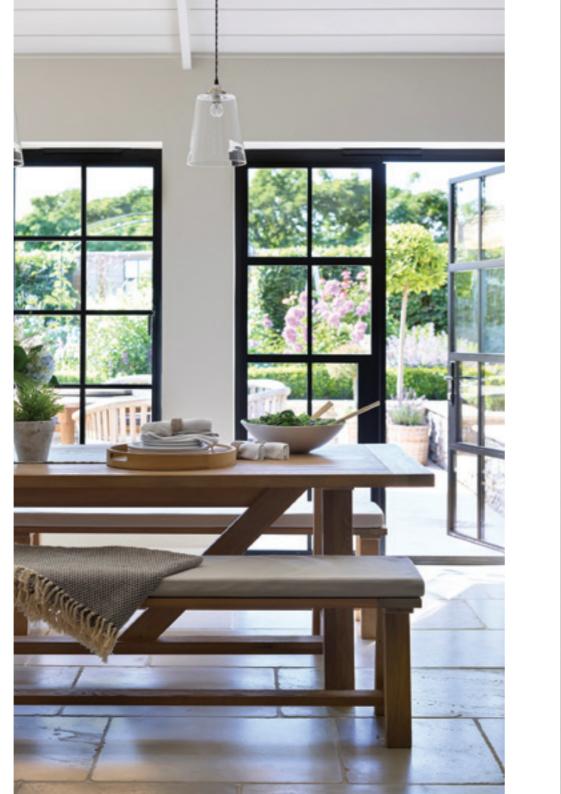

# **EXTERIOR** STEEL LOOK **SINGLE DOORS**

Delivering classic industrial finish products with slim sightlines, to provide maximum natural light whilst delivering thermal, security and weathering performance.

Exterior steel look single doors feature authentic design details to include standard horizontal glazing bars, slim 25mm upgrade or super slim 20mm upgrade. Standard bottom rails or deep bottom rails are available as well as horizontal and vertical glazing bars.