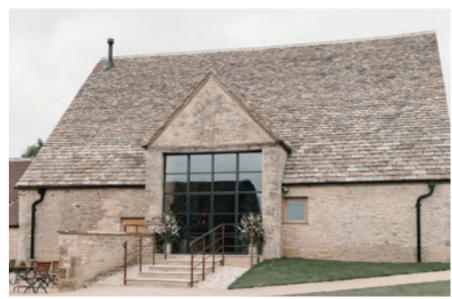

# **EXTERIOR** STEEL LOOK **SINGLE DOORS**

Delivering classic industrial finish products with slim sightlines, to provide maximum natural light whilst delivering thermal, security and weathering performance.

Exterior steel look single doors feature authentic design details to include standard horizontal glazing bars, slim 25mm upgrade or super slim 20mm upgrade. Standard bottom rails or deep bottom rails are available as well as horizontal and vertical glazing bars.