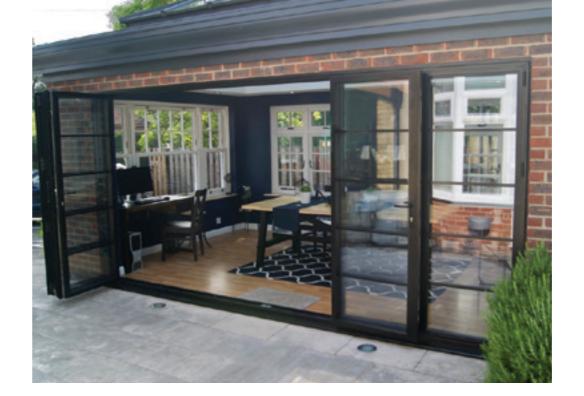

## STEEL LOOK **BI-FOLD DOORS**

Our Bi-Folding door is also available in an ultra-slim version, reducing sightlines and delivering maximum light. To compliment our signature, steel-effect windows and doors we also offer a steel look option which can transform traditional bi-folding doors to include the iconic grid-like glazing bars.

Meticulously designed to ensure smooth operation, with each door leaf folding effortlessly onto each other, allowing you to open up an entire wall space. Available in an extensive range of configuration options, colour finishes and low threshold options, this is a truly versatile door system, designed for modern living.