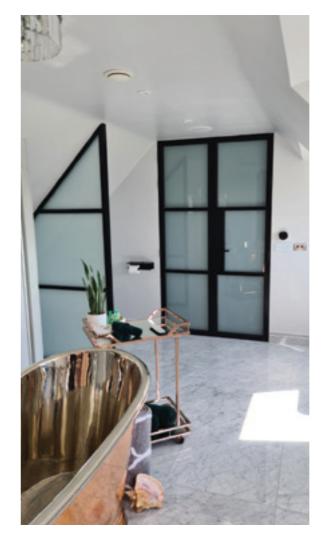

# **INTERIOR** STEEL LOOK **SCREENS & PARTITIONS**

Aluco interior screens and partitions use the same core components as the doors but are manufactured with slim 33mm outer-frame. They also incorporate the standard 37mm transoms and are also available with ultra-slim 20mm Astragal bars which can accommodate various style choices. Clear and obscure glass designs are also available.

Our interior screens add an extra dimension to your room without closing any of your room off to natural daylight.