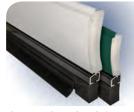

#### Full Roll Box For A Very Neat Installation

The inside face of the door is very tidy (the Classic/Elite door is shown as the main image with the Compact door inset). A full box is supplied as standard, which fully encloses the door roll and is finished in white or brown with the option of matching to solid coloured door curtains.

Sourced for high quality from Germany, the curved and ribbed profile of each slat (77mm deep for the Classic/Elite and 55mm deep for the Compact) is formed from aluminium filled with CFC free foam for a lightweight, strong and corrosion resistant door curtain.

Strong Door Guides & Slats Extruded aluminium guides in white or brown with a draught brush and anti-rub glidebrushes ensure the door curtain is secure and operation is smooth. The extruded bottom weather strip channel adds further rigidity.