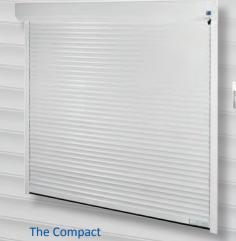

Effective Weather Strip The skirted profile of the bottom edge weatherstrip channels rain run-off away from the door to minimise water ingress into the garage space.

The Compact door uses a smaller slat profile - 55mm and consequently requires a smaller roll to house the door when open. This makes it ideal when headroom is limited inside the garage. See over for more details.