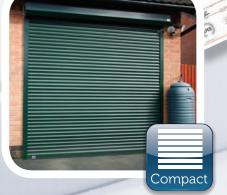

Effective Weather Strip The skirted profile of the bottom edge weatherstrip channels rain run-off away from the door to minimise water ingress into the garage space.

The Compact door uses a smaller slat profile - 55mm and consequently requires a smaller roll to house the door when open. This makes it ideal when headroom is limited inside the garage. See over for more details.