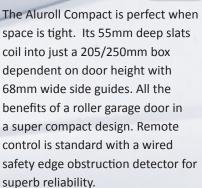

Effective Weather Strip The skirted profile of the bottom edge weatherstrip channels rain run-off away from the door to minimise water ingress into the garage space.

The Compact door uses a smaller slat profile - 55mm and consequently requires a smaller roll to house the door when open. This makes it ideal when headroom is limited inside the garage. See over for more details.