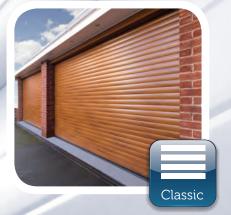

# Which door is right for you?

Police Preferred Specification

The Aluroll Classic is our biggest selling garage door. It has 77mm deep slats and coils into a 250/300/360mm box dependent on door height with 70mm (doors up to 3m wide) or 90mm wide side guides. Remote control is standard with a wired safety edge obstruction detector for superb reliability.