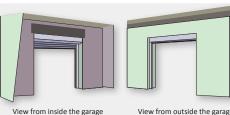

# View from inside the garage View from outside the garage

Where will my door fit?

#### View from outside the garage

View from outside the garage

# How much space?

The fixing positions of the door shown above give a good indication of just how versatile and compact Aluroll roller garage doors are. The headroom needed to fit a door ranges from as little as 205mm for the Aluroll Compact to 360mm for the largest Aluroll Classic and Elite doors, with intermediate sizes of 250mm or 300mm of headroom dependent on size.

#### **Internal Face Fix**

Fitting to the inside face of the garage opening, this is the most common location and allows the maximum clear drive through width between the opening uprights and the best security.

#### **Reveal Fix**

Fitting under the opening lintel and between the opening uprights for when face fixing is not possible. It requires good reveal headroom. The Aluroll Compact is ideal for this type of installation.