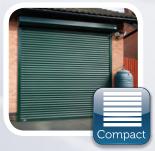

## Choice - the renowned Aluroll range

The space saving profile of the Aluroll Compact

The Police Approved security of the **Aluroll Elite** 

The Ultimate Roller **Door System** 

At Aluroll we make remote control roller garage doors. Our approach is simple:

Effective Weather Strip The skirted profile of the bottom edge weatherstrip channels rain run-off away from the door to minimise water ingress into the garage space.

The Compact door uses a smaller slat profile - 55mm and consequently requires a smaller roll to house the door when open. This makes it ideal when headroom is limited inside the garage. See over for more details.