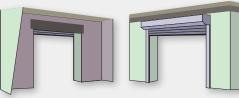

#### **External face Fix**

When headroom does not permit internal fixing doors can be fixed to the external face. A full roll box is required. The concave face of the door curtain slats face outwards.

An external face fixed Classic garage door.

The image shows the relative size of the Classic and Elite curtain lath compared to Compact lath (right).

View from inside the garage