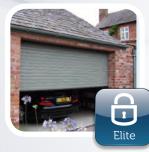

## **Certified Secure**

The Aluroll Elite roller garage door has been tested to LPS 1175 level 1 for security and has been awarded the Police Approved, Secured by Design certificate.

The Aluroll Elite is a Police Approved, Secured by Design version of the Aluroll Classic. It is tested and approved to the Loss Prevention & Certification Board (LPCB) to British Standard LPS 1175 Level 1 for Burglary Resistance. Want to know more? Visit www.redbooklive.com to see what it means to hold LPCB approval. Doors have 150mm side guides as part of the specification that results in the security rating.