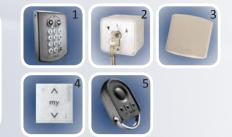

#### **Control Options**

There are a number ways to add alternative ways of opening your door or extra capability.

- 1 Wireless digital key pad punch in a code to open the door
- 2 Key switch turn the key (three supplied) to operate the door without the need for a remote control
- 3 Control lights or remote control gates with a receiver/ control unit from a multi-channel transmitter
- 4 Add a simple wireless wall switch to operate your door from inside your home
- 5 Add extra transmitters with multiple channels to control compatible devices and to keep family members happy too!