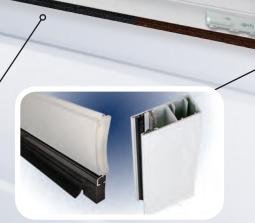

Sourced for high quality from Germany, the curved and ribbed profile of each slat (77mm deep for the Classic/Elite and 55mm deep for the Compact) is formed from aluminium filled with CFC free foam for a lightweight, strong and corrosion resistant door curtain.

Strong Door Guides & Slats Extruded aluminium guides in white or brown with a draught brush and anti-rub glidebrushes ensure the door curtain is secure and operation is smooth. The extruded bottom weather strip channel adds further rigidity.