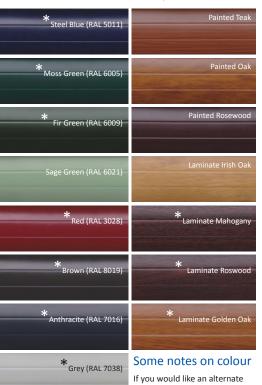

# Colours

#### Classic & Elite Colours Compact Colours marked \*

Natural (RAL 9006)

\* Black (RAL 9005)

\* Beige (BS 08B17)

\* White (RAL 9010)

colour Aluroll is able to powder

coat foam filled laths to a

specific RAL colour to match building colour schemes.

Note: Woodgrain Laminate

surcharge.

printing

finish options are subject to a

Please be aware that, as the

special finish appears on one

side only, woodgrain laminate

Colours shown here are a guide

If you are unsure of your colour choice please request a sample. Colour references quoted are the nearest standard RAL or BS reference to the colours used and may not match perfectly. There may be slight differences in shade and sheen on different parts of the door are coloured using different processes, this will however, be minimal.

only due to variances in colour

doors are only suitable for

internal face fixing