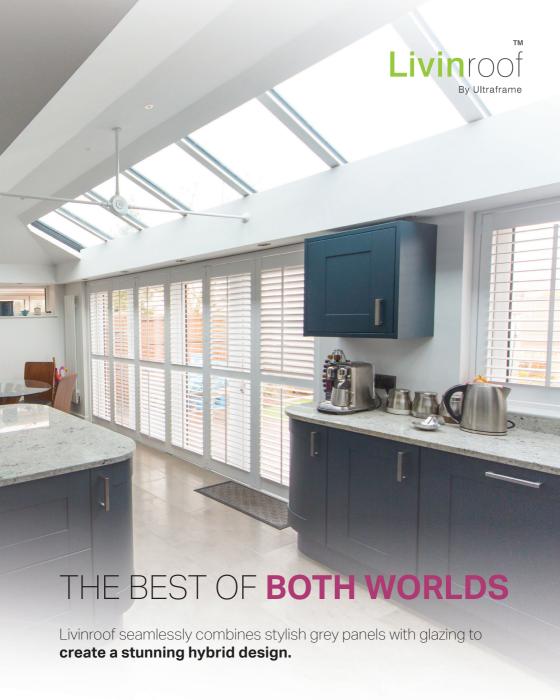

# THE BEST OF BOTH WORLDS

Livinroof seamlessly combines stylish grey panels with glazing to **create** a stunning hybrid design.

Exceptionally stylish, the thermally efficient urban grey panels of Livinroof are guaranteed to add a real wow factor to your home creating a unique, warm, bright space with plenty of natural light. With the ability to be built in almost any shape or size Livinroof offers you the ultimate in design flexibility as you can insert shaped glass anywhere in the contemporary grey roof.

Livinroof enables designs not easily achievable with other roofing systems. Internally the Livinroof is stunning with a magnificent vaulted ceiling and an internal pelmet around its perimeter, where lights can be installed.