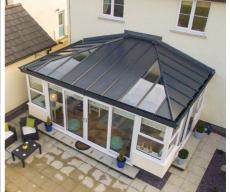

## **VERSATILE**

The most configurable solid roofing system available

This hybrid design weighs only 31Kg/M2 and will allow the perfect amount of light to enter the room exactly where you need it most. What's more, the roof is very well insulated, giving you a room that's warm all year round and thermally efficient with a U-value as low as 0.16,