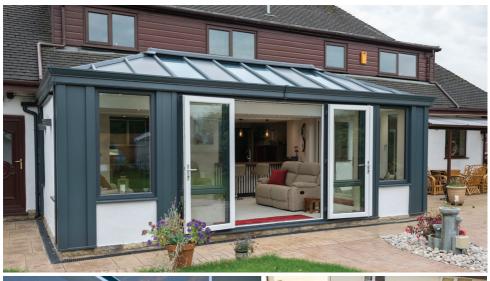

# THE BEST OF BOTH WORLDS

Livinroof seamlessly combines stylish grey panels with glazing to **create** a stunning hybrid design.

Exceptionally stylish, the thermally efficient urban grey panels of Livinroof are guaranteed to add a real wow factor to your home creating a unique, warm, bright space with plenty of natural light. With the ability to be built in almost any shape or size Livinroof offers you the ultimate in design flexibility as you can insert shaped glass anywhere in the contemporary grey roof.

Livinroof enables designs not easily achievable with other roofing systems. Internally the Livinroof is stunning with a magnificent vaulted ceiling and an internal pelmet around its perimeter, where lights can be installed.