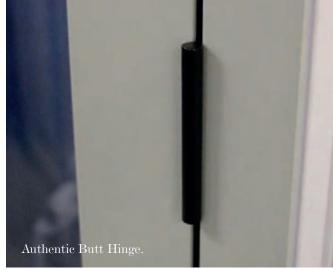

#### Authentic Butt Hinge

Traditional butt hinges help to create a truly authentic timber window aesthetic, reflecting original window design principles. NOTE: This is for cosmetic look only and is not functional.