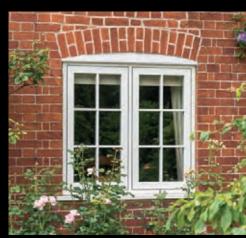

### Flush

### Traditional aesthetics without traditional pitfalls

The Flush casement window is a superb addition to the Evolution collection, designed to create a stunning focal point and featuring traditional aesthetics. The flush-fitting window is ideal for properties that are replacing original timber windows, or for those wanting authentic looks, but wish to take advantage of modern window technology.

Flush window casements are a timeless, elegant window solution, characterised by openers that close fully into the frame to deliver a beautiful flush appearance.

Natural Wood

Rosewood

**Evolution Oak** 

Black