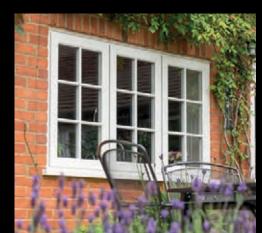

### Storm

### The most unique, advanced stormproof window

Storm is a truly unique window. Its ground-breaking design means that it carries exquisite styling and features that are usually found on a traditional timber window.

Storm also exceeds customer expectation by offering a host of additional benefits, yet none of the drawbacks that come with more traditional windows.

This window is also highly energy efficient and comes with A+13 rating as standard.