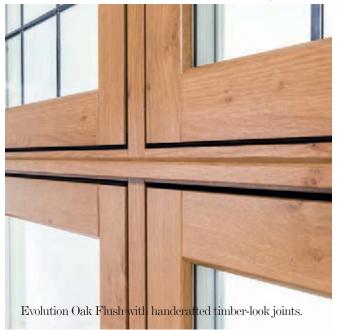

### Timber-Look Joint

#### Unique, Aesthetic Timber-Look Corner Joint

Evolution has carved a position for itself as true pioneers in the design and manufacture of traditional, timber alternative windows and doors. Innovation and customer feedback has informed every step of our journey and through this relentless passion for detail we have developed our unique corner joint. Available across the Evolution Collection, the aesthetic timber-look joint has been designed to allow all sashes to closely replicate the classic joinery methods used in the production of traditional windows. Timber-look corner joints are the epitome of elegance produce a truly authentic and beautiful window frame. This unique joint has all the beauty of natural timber, but all the strength of a modern weld. All the style of timber without any of the compromise.