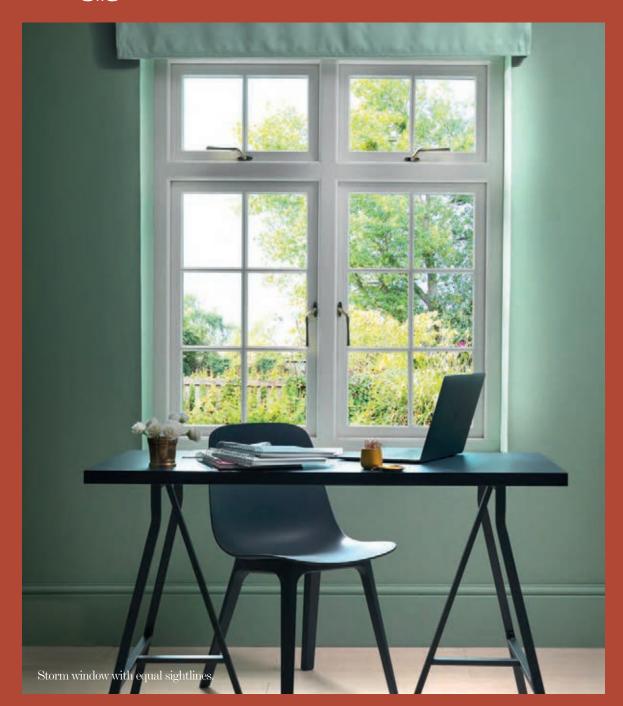

### Storm

### The most unique, advanced stormproof window

Storm is a truly unique window. Its ground-breaking design means that it carries exquisite styling and features that are usually found on a traditional timber window.

Storm also exceeds customer expectation by offering a host of additional benefits, yet none of the drawbacks that come with more traditional windows.

This window is also highly energy efficient and comes with A+13 rating as standard.