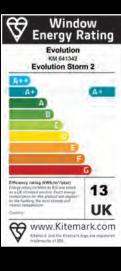

Storm also exceeds customer expectation by offering a host of additional benefits, yet none of the drawbacks that come with more traditional windows.

This window is also highly energy efficient and comes with A+13 rating as standard.