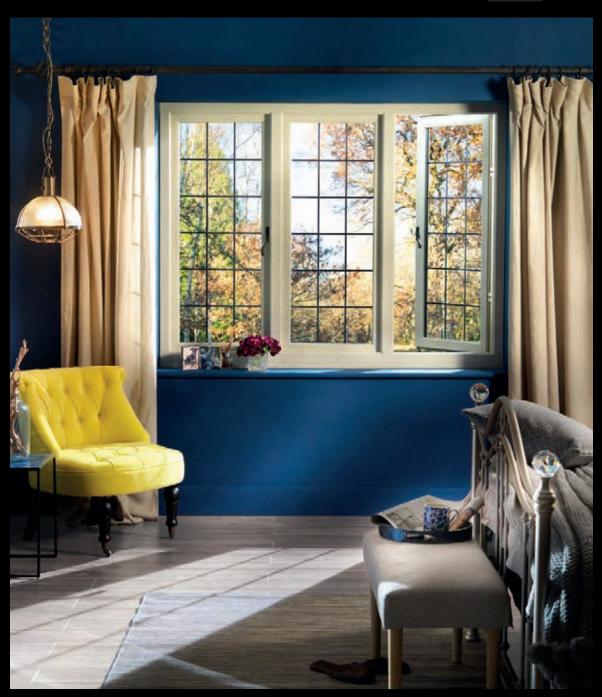

### Flush

### Traditional aesthetics without traditional pitfalls

The Flush casement window is a superb addition to the Evolution collection, designed to create a stunning focal point and featuring traditional aesthetics. The flush-fitting window is ideal for properties that are replacing original timber windows, or for those wanting authentic looks, but wish to take advantage of modern window technology.

Flush window casements are a timeless, elegant window solution, characterised by openers that close fully into the frame to deliver a beautiful flush appearance.

Natural Wood

Rosewood

**Evolution Oak** 

Black