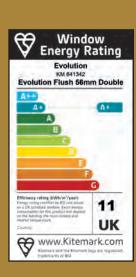

### Traditional aesthetics without traditional pitfalls

The Flush casement window is a superb addition to the Evolution collection, designed to create a stunning focal point and featuring traditional aesthetics. The flush-fitting window is ideal for properties that are replacing original timber windows, or for those wanting authentic looks, but wish to take advantage of modern window technology.

Flush window casements are a timeless, elegant window solution, characterised by openers that close fully into the frame to deliver a beautiful flush appearance.

Natural Wood

Rosewood

**Evolution Oak** 

Black