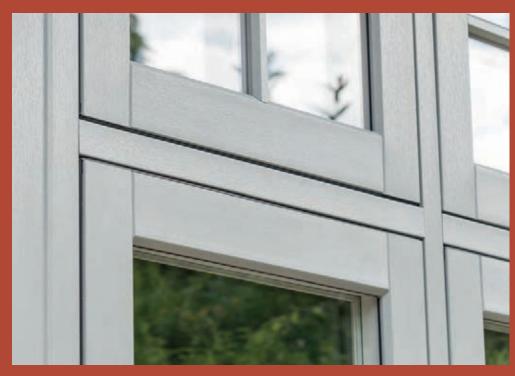

#### Traditional Cill Detail

Evolution cills have been developed to authentically replicate the depth of a traditional timber cill, seamlessly blending in with the window design.