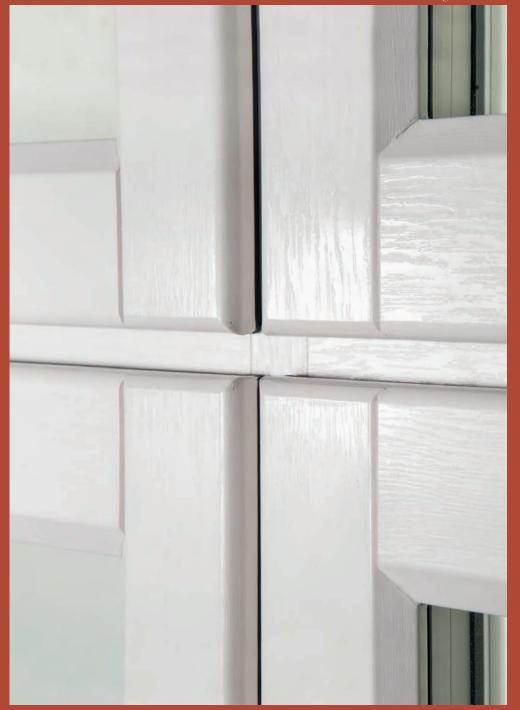

### Timber-Look Joint

#### Unique, Aesthetic Timber-Look Corner Joint

Evolution has carved a position for itself as true pioneers in the design and manufacture of traditional, timber alternative windows and doors. Innovation and customer feedback has informed every step of our journey and through this relentless passion for detail we have developed our unique corner joint. Available across the Evolution Collection, the aesthetic timber-look joint has been designed to allow all sashes to closely replicate the classic joinery methods used in the production of traditional windows. Timber-look corner joints are the epitome of elegance produce a truly authentic and beautiful window frame. This unique joint has all the beauty of natural timber, but all the strength of a modern weld. All the style of timber without any of the compromise.