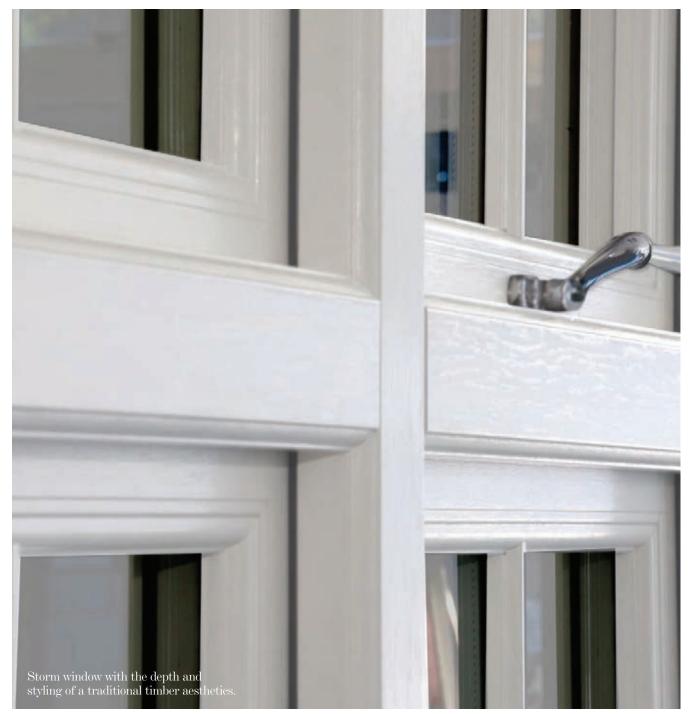

### Storm

### The most unique, advanced stormproof window

Storm is a truly unique window. Its ground-breaking design means that it carries exquisite styling and features that are usually found on a traditional timber window.

Storm also exceeds customer expectation by offering a host of additional benefits, yet none of the drawbacks that come with more traditional windows.

This window is also highly energy efficient and comes with A+13 rating as standard.