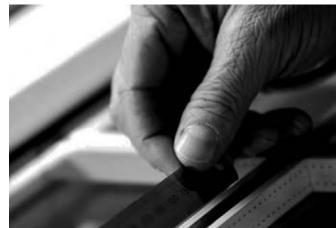

#### Handcrafted Joints

Traditionally crafted joints – each one passes through the hands of our team of master craftsmen, giving all the authentic beauty of traditional timber joinery.

#### Unique, Aesthetic Timber-Look Corner Joint

Evolution has carved a position for itself as true pioneers in the design and manufacture of traditional, timber alternative windows and doors. Innovation and customer feedback has informed every step of our journey and through this relentless passion for detail we have developed our unique corner joint. Available across the Evolution Collection, the aesthetic timber-look joint has been designed to allow all sashes to closely replicate the classic joinery methods used in the production of traditional windows. Timber-look corner joints are the epitome of elegance produce a truly authentic and beautiful window frame. This unique joint has all the beauty of natural timber, but all the strength of a modern weld. All the style of timber without any of the compromise.