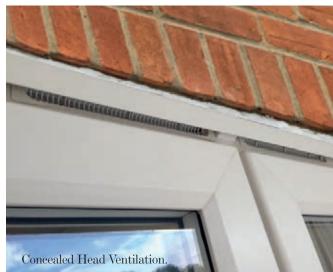

#### Unique Trickle Vent

Our windows can have trickle ventilation. It's easy to miss. Our unique design means you'll be free of unsightly bulges, with a seamless integration that keeps air circulating without compromising aesthetics.