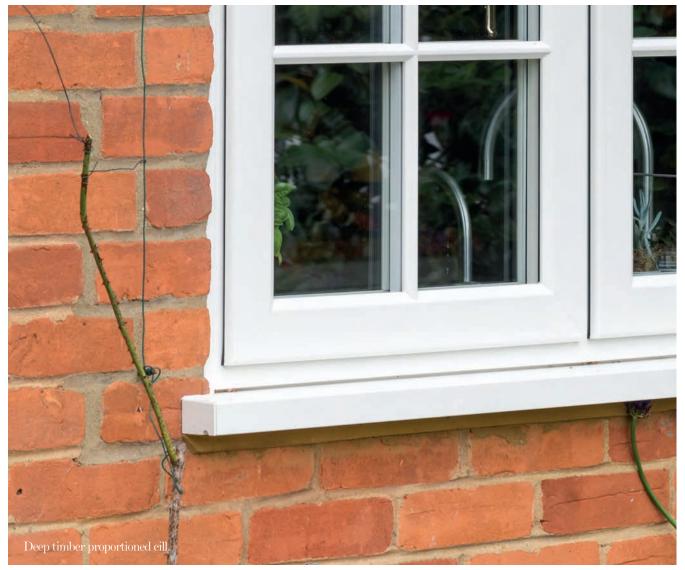

#### Traditional Cill Detail

Evolution cills have been developed to authentically replicate the depth of a traditional timber cill, seamlessly blending in with the window design.