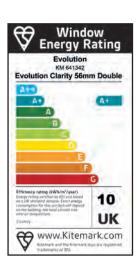

Storm also exceeds customer expectation by offering a host of additional benefits, yet none of the drawbacks that come with more traditional windows.

This window is also highly energy efficient and comes with A+13 rating as standard.